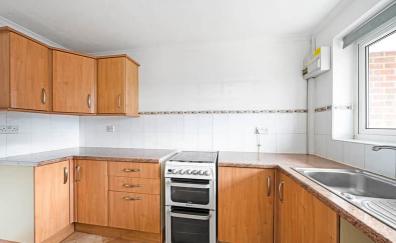

#### Kitchen

3.4m x 2.06m (11' 2" x 6' 9")
Range of eye and base level units
with roll-edged work surfaces. Tiled
splash areas. Space for
fridge/freezer. Space for gas cooker
point. Stainless steel sink unit with
drainer and swan neck mixer tap.
Plumbing for washing machine.
Double glazed window to front.