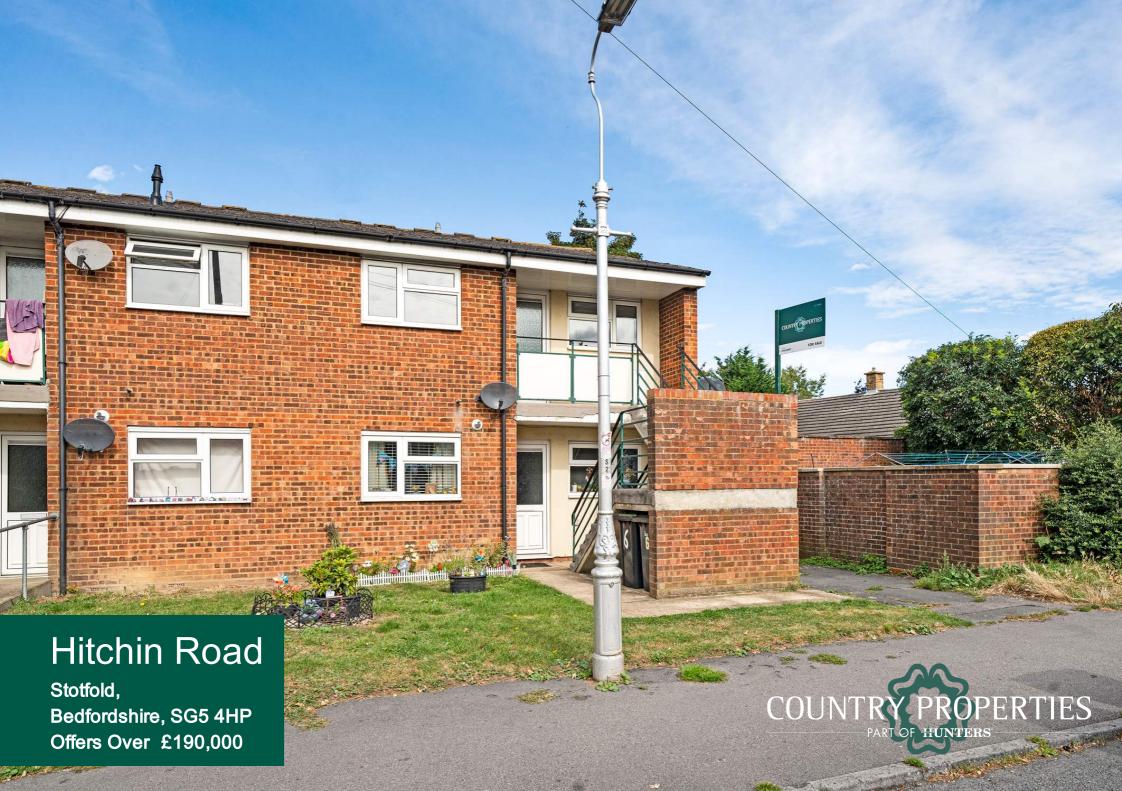

This two bedroom, first floor apartment offered with no upward chain is an ideal first time buy or investment.

- No onward chain
- Two double bedrooms
- Rental income of approx. £950pcm
- Parking area for the use of all residents
- A short walk to Stotfold High Street and amenities
- Excellent commute into London St Pancras) via Arlesey station (approx. 39 min)

### **Entrance**

External staircase to first floor.

## **Gardens and Parking**

The current owner has advised us that there is a brick storage shed to the side. Communal drying area. To the front of the property is a small lawned area. To the rear of the property are further communal lawn areas and communal parking.