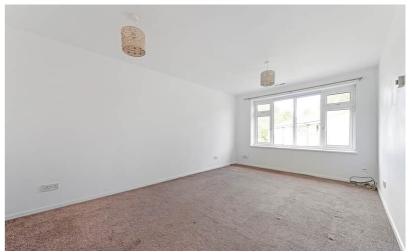

## Lounge

5.56m x 3.2m (18' 3" x 10' 6") Double glazed window to rear.

## Bedroom 1

4.95m x 2.69m (16' 3" x 8' 10")

Double glazed window to rear.