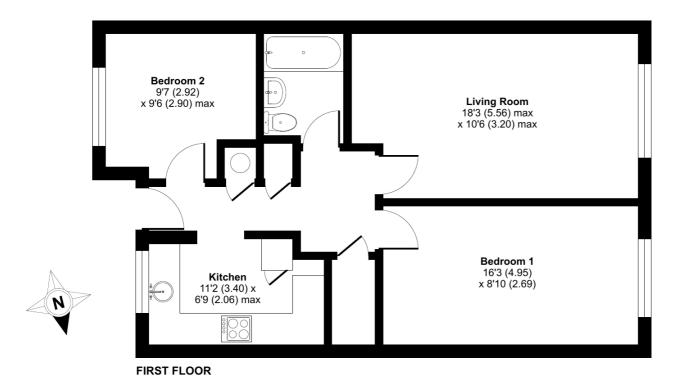

## Hallway

UPVC part obscure double glazed entrance door. Airing cupboard housing hot water tank. Three storage cupboards with shelving. Loft access. Doors to all rooms.

## Lounge

5.56m x 3.2m (18' 3" x 10' 6") Double glazed window to rear.

#### Kitchen

3.4m x 2.06m (11' 2" x 6' 9")
Range of eye and base level units
with roll-edged work surfaces. Tiled
splash areas. Space for
fridge/freezer. Space for gas cooker
point. Stainless steel sink unit with
drainer and swan neck mixer tap.
Plumbing for washing machine.
Double glazed window to front.

## Bedroom 1

4.95m x 2.69m (16' 3" x 8' 10")

Double glazed window to rear.

#### Bedroom 2

2.92m x 2.9m (9' 7" x 9' 6")

Double glazed window to front.

## **Bathroom**

6' 9" x 5' (2.06m x 1.52m)
White suite comprising low level WC, pedestal mounted wash hand basin with tiled splash area and panelled bath with shower screen and shower attachment over. Part tiled. Extractor fan.