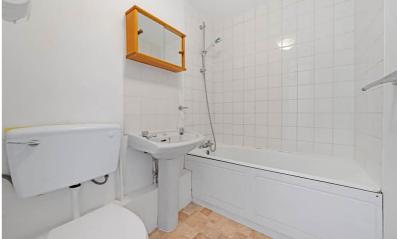

## **Bathroom**

6' 9" x 5' (2.06m x 1.52m)
White suite comprising low level WC, pedestal mounted wash hand basin with tiled splash area and panelled bath with shower screen and shower attachment over. Part tiled. Extractor fan.