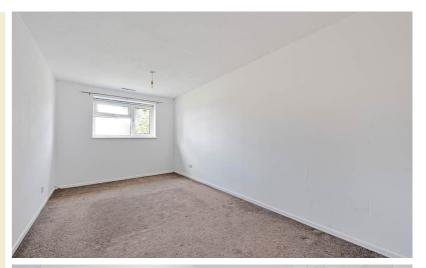

## Bedroom 1

4.95m x 2.69m (16' 3" x 8' 10")

Double glazed window to rear.

#### Bedroom 2

2.92m x 2.9m (9' 7" x 9' 6")

Double glazed window to front.