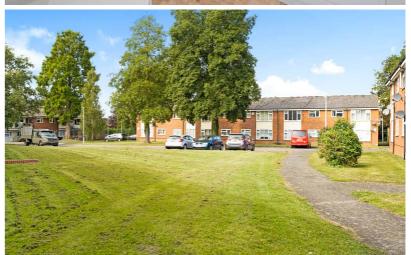

## **Gardens and Parking**

The current owner has advised us that there is a brick storage shed to the side. Communal drying area. To the front of the property is a small lawned area. To the rear of the property are further communal lawn areas and communal parking.