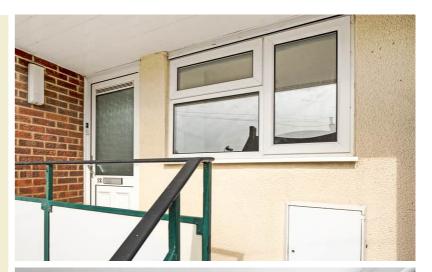

### **Entrance**

External staircase to first floor.

## Hallway

UPVC part obscure double glazed entrance door. Airing cupboard housing hot water tank. Three storage cupboards with shelving. Loft access. Doors to all rooms.