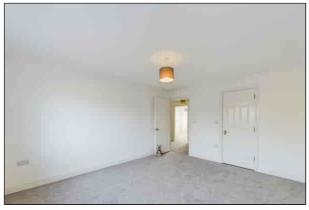

# **Principal Bedroom**

 $4.09 \text{m} \times 3.45 \text{m}$  (13' 5" x 11' 4") Large bedroom with En Suite. Grey carpet. Skirting and coving. Radiator. Double glazed window.

#### Bedroom 2

 $3.91m \times 2.72m (12' 10" \times 8' 11")$  Grey carpet. Skirting board. Coving. Radiator. Double glazed window.