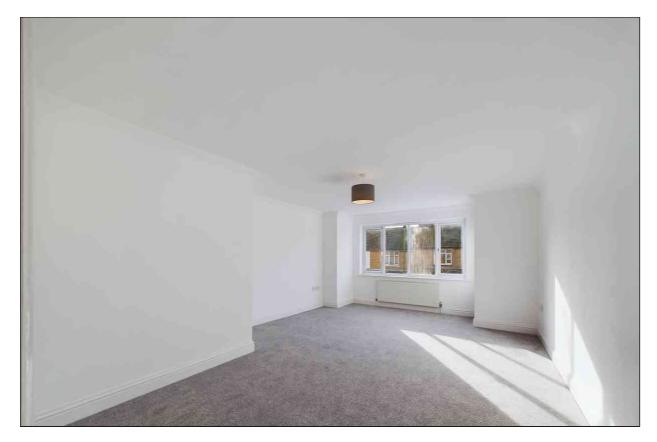

# Lounge/Dining Room

5.74m x 4.06m (18' 10" x 13' 4") Spacious and bright, south facing room with a wooden door to enter. Grey carpet. Large double glazed window. To point. Skirting board. Coving. Radiator. Multiple power sockets.