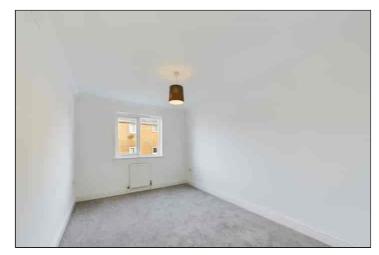

#### Bedroom 2

 $3.91m \times 2.72m (12' 10" \times 8' 11")$  Grey carpet. Skirting board. Coving. Radiator. Double glazed window.