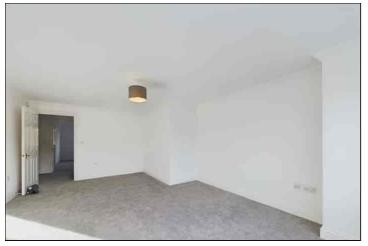

# Lounge/Dining Room

5.74m x 4.06m (18' 10" x 13' 4") Spacious and bright, south facing room with a wooden door to enter. Grey carpet. Large double glazed window. To point. Skirting board. Coving. Radiator. Multiple power sockets.