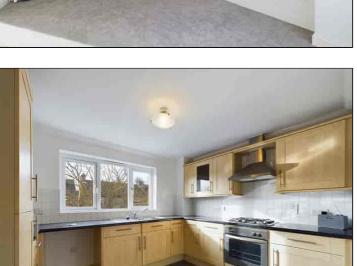

# Kitchen/Breakfast Room

3.35m x 2.82m (11' 0" x 9' 3") Wooden door to enter. Vinyl flooring. Partly tiled walls. Stainless steel sink unit inset into marble effect kitchen countertop. Potential space for a dishwasher or tumble dryer. Integrated electric oven with gas hob with extractor fan above. Integrated fridge/freezer. Space and plumbing for an integrated washing machine. Radiator. Wall mounted combination boiler. Coved ceiling. Part skirting board. Laminate flooring. Double glazed window.