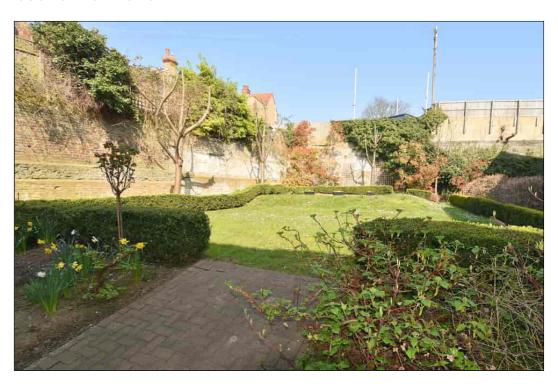

### **Communal Garden**

There is a gated residents communal garden area with lawn, walled perimeters, established hedges, side path and steps.