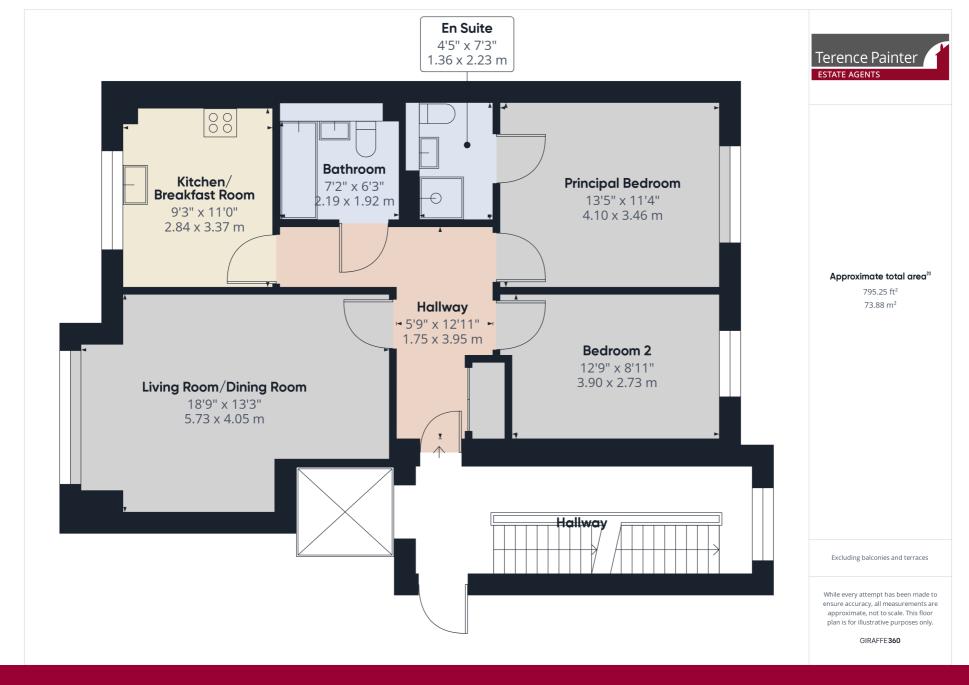

This spacious apartment has a lot to offer including a spacious and airy 18'10 living/dining room, principal bedroom with an en suite shower room/w.c, and a fitted kitchen with some integrated appliances. New carpets have recently been fitted throughout the property.

# Lounge/Dining Room

5.74m x 4.06m (18' 10" x 13' 4") Spacious and bright, south facing room with a wooden door to enter. Grey carpet. Large double glazed window. To point. Skirting board. Coving. Radiator. Multiple power sockets.

# Kitchen/Breakfast Room

3.35m x 2.82m (11' 0" x 9' 3") Wooden door to enter. Vinyl flooring. Partly tiled walls. Stainless steel sink unit inset into marble effect kitchen countertop. Potential space for a dishwasher or tumble dryer. Integrated electric oven with gas hob with extractor fan above. Integrated fridge/freezer. Space and plumbing for an integrated washing machine. Radiator. Wall mounted combination boiler. Coved ceiling. Part skirting board. Laminate flooring. Double glazed window.

## **Bathroom**

Tiled flooring and half tiled walls. Fitted with a white suite comprising a pedestal hand wash basin, low level w.c and bath with a hand held shower attachment. Shaving light. Radiator. Extractor fan. Coving.

# **Principal Bedroom**

 $4.09 \text{m} \times 3.45 \text{m}$  (13' 5" x 11' 4") Large bedroom with En Suite. Grey carpet. Skirting and coving. Radiator. Double glazed window.

#### **En Suite**

Fitted with a corner Shower cubicle, pedestal wash hand basin and w.c. Vinyl flooring. Tiled walls. Radiator.

#### Bedroom 2

 $3.91m \times 2.72m (12' 10" \times 8' 11")$  Grey carpet. Skirting board. Coving. Radiator. Double glazed window.