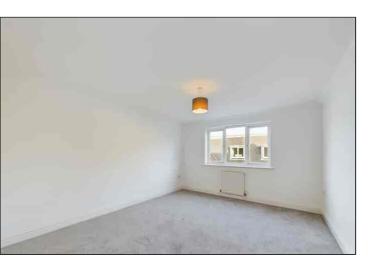

# **Principal Bedroom**

 $4.09 \text{m} \times 3.45 \text{m}$  (13' 5" x 11' 4") Large bedroom with En Suite. Grey carpet. Skirting and coving. Radiator. Double glazed window.

#### Bedroom 2

 $3.91m \times 2.72m (12' 10" \times 8' 11")$  Grey carpet. Skirting board. Coving. Radiator. Double glazed window.