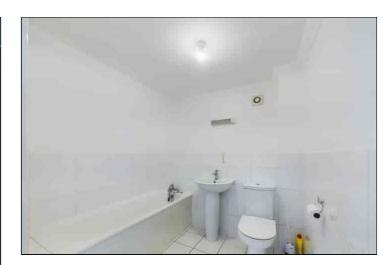

## **Bathroom**

Tiled flooring and half tiled walls. Fitted with a white suite comprising a pedestal hand wash basin, low level w.c and bath with a hand held shower attachment. Shaving light. Radiator. Extractor fan. Coving.