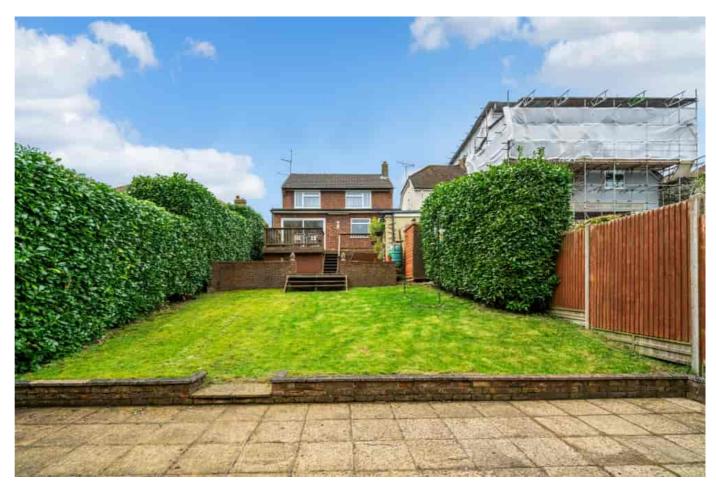

The rear garden, which is accessible via sliding doors off the dining room or the single rear door off the kitchen, has been landscaped and designed to maximise the space in the best possible way, including a large decking seating area leading down to a large patio, ideal for alfresco dining, and then on the lawned area and lastly to a second patio at the bottom of the garden creating a fantastic suntrap seating

area. There is a rear gate that opens directly onto Mill Meadow. The garage is accessible via the main door at the front of the property.

Situated on the Gold Hill Common side of the Village, the property is located within a short stroll of Chalfont St Peter Academy and Chalfont St Peter Village Centre. The property is within catchment for the excellent Dr Challoners Grammar schools with the bus stop just around the corner.