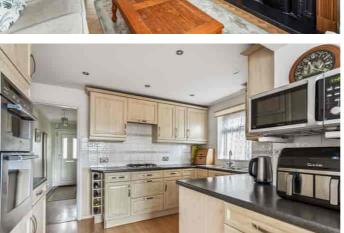

The front door leads into the entrance hall which provides direct access to the reception room, kitchen, and utility. The reception room is a large bright space with double doors leading through to the dining room. This room currently situates multiple sofas/chairs as well as side units all centred around a feature fireplace. Off the living room there is the dining room which comfortably fits a six-seater dining table as well as a desk and additional storage. As you move through the dining room you enter the fitted kitchen which has plenty of workspace, as well as units at both base and eye level providing ample storage. The kitchen is fitted with inbuilt appliances including dishwasher, double oven and microwave whilst also allowing space for a freestanding fridge freezer. There is a door off the kitchen leading to the rear access and downstairs WC. The utility room completes the ground floor and is a fantastic separate space allowing room for the washing machine and dryer as well as having a separate sink and additional storage.