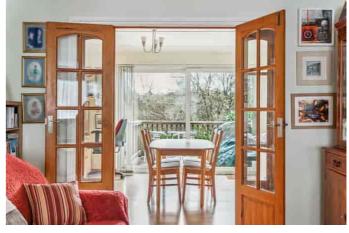

The front door leads into the entrance hall which provides direct access to the reception room, kitchen, and utility. The reception room is a large bright space with double doors leading through to the dining room. This room currently situates multiple sofas/chairs as well as side units all centred around a feature fireplace. Off the living room there is the dining room which comfortably fits a six-seater dining table as well as a desk and additional storage. As you move through the dining room you enter the fitted kitchen which has plenty of workspace, as well as units at both base and eye level providing ample storage. The kitchen is fitted with inbuilt appliances including dishwasher, double oven and microwave whilst also allowing space for a freestanding fridge freezer. There is a door off the kitchen leading to the rear access and downstairs WC. The utility room completes the ground floor and is a fantastic separate space allowing room for the washing machine and dryer as well as having a separate sink and additional storage.