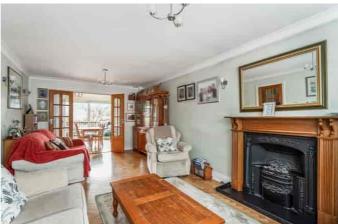

The front door leads into the entrance hall which provides direct access to the reception room, kitchen, and utility. The reception room is a large bright space with double doors leading through to the dining room. This room currently situates multiple sofas/chairs as well as side units all centred around a feature fireplace. Off the living room there is the dining room which comfortably fits a six-seater dining table as well as a desk and additional storage. As you move through the dining room you enter the fitted kitchen which has plenty of workspace, as well as units at both base and eye level providing ample storage. The kitchen is fitted with inbuilt appliances including dishwasher, double oven and microwave whilst also allowing space for a freestanding fridge freezer. There is a door off the kitchen leading to the rear access and downstairs WC. The utility room completes the ground floor and is a fantastic separate space allowing room for the washing machine and dryer as well as having a separate sink and additional storage.