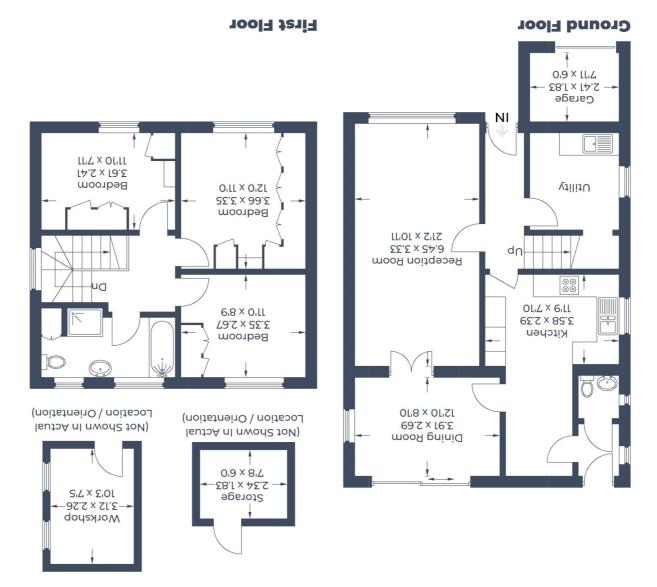

The front door leads into the entrance hall which provides direct access to the reception room, kitchen, and utility. The reception room is a large bright space with double doors leading through to the dining room. This room currently situates multiple sofas/chairs as well as side units all centred around a feature fireplace. Off the living room there is the dining room which comfortably fits a six-seater dining table as well as a desk and additional storage. As you move through the dining room you enter the fitted kitchen which has plenty of workspace, as well as units at both base and eye level providing ample storage. The kitchen is fitted with inbuilt appliances including dishwasher, double oven and microwave whilst also allowing space for a freestanding fridge freezer. There is a door off the kitchen leading to the rear access and downstairs WC. The utility room completes the ground floor and is a fantastic separate space allowing room for the washing machine and dryer as well as having a separate sink and additional storage.

Moving to the first floor via the stairs in the entrance hall, there is a central landing which provides access to all three bedrooms and family bathroom. The master bedroom is a large double bedroom with fitted wardrobes, bedrooms two and three are also double rooms with built in storage also in bedroom two. The family bathroom is a four-piece suite with separate bath and shower cubicle.

Tel: 01753 480060 csp@hklhome.co.uk

Approximate Cross Internal Area
Cround Floor = 66.8 sq m \ 719 sq ft
First Floor = 46.5 sq m \ 500 \ m ps 8.6 = 46.5 sq ft

The OVI \ m ps 8.7 = 46.5 sq ft

Carage & Outbuildings = 15.8 sq ft