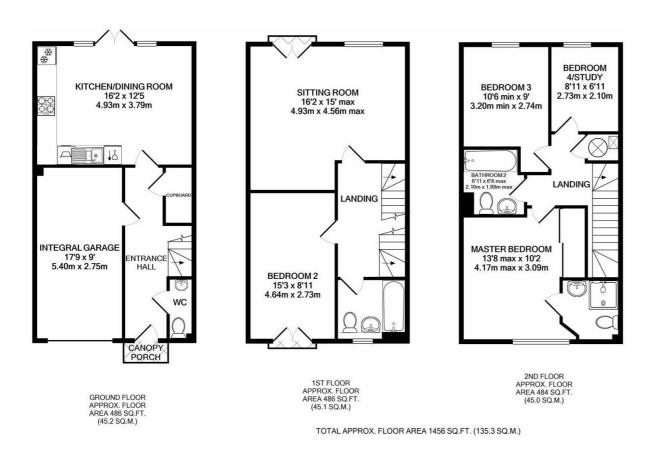

A modern four bedroom mid terrace town house set over three floors. The property is located within easy walking distance of the Town Centre & main line train station with links to the London's King's Cross, Cambridge and beyond.

On the ground floor is a cloakroom and a spacious kitchen/dining room with a range of integrated appliances. There is also a personal door leading to the garage. On the first floor is a spacious sitting room with a Juliet balcony overlooking the garden. Bedroom two and a bathroom are also on this floor. On the top floor is the main bedroom with an en-suite shower room, two further bedrooms one of which could be used as a home office and another bathroom suite. Outside there is a driveway leading to a single garage and a private enclosed rear garden with gated access.

- Internal viewing comes highly recommended.
- Fitted kitchen/diner with some integrated appliances.
- Generous accommodation throughout set over three floors.
- Spacious lounge with Juliet balcony.
- Gas central heating and double glazed windows.
- Leasehold 990 years from 2007 with 973 years remaining.
- £100 per year service charge, peppercorn ground rent.
- Council Tax Band D