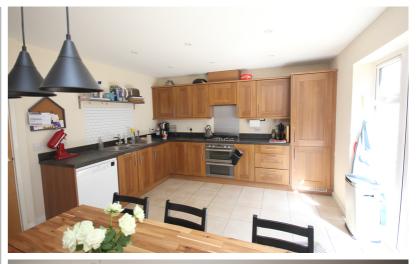

On the ground floor is a cloakroom and a spacious kitchen/dining room with a range of integrated appliances. There is also a personal door leading to the garage. On the first floor is a spacious sitting room with a Juliet balcony overlooking the garden. Bedroom two and a bathroom are also on this floor. On the top floor is the main bedroom with an en-suite shower room, two further bedrooms one of which could be used as a home office and another bathroom suite. Outside there is a driveway leading to a single garage and a private enclosed rear garden with gated access.

- Internal viewing comes highly recommended.
- Fitted kitchen/diner with some integrated appliances.
- Generous accommodation throughout set over three floors.
- Spacious lounge with Juliet balcony.
- Gas central heating and double glazed windows.
- Leasehold 990 years from 2007 with 973 years remaining.
- £100 per year service charge, peppercorn ground rent.
- Council Tax Band D