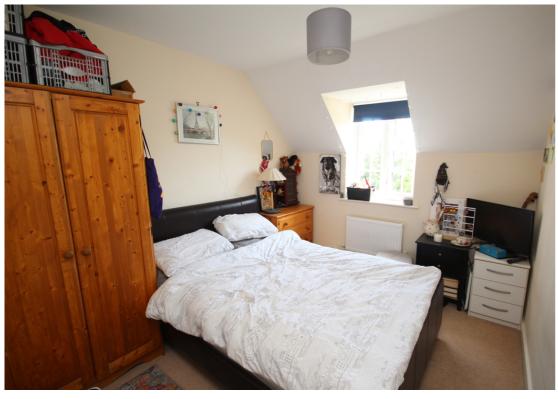

On the ground floor is a cloakroom and a spacious kitchen/dining room with a range of integrated appliances. There is also a personal door leading to the garage. On the first floor is a spacious sitting room with a Juliet balcony overlooking the garden. Bedroom two and a bathroom are also on this floor. On the top floor is the main bedroom with an en-suite shower room, two further bedrooms one of which could be used as a home office and another bathroom suite. Outside there is a driveway leading to a single garage and a private enclosed rear garden with gated access.

- Internal viewing comes highly recommended.
- Fitted kitchen/diner with some integrated appliances.
- Generous accommodation throughout set over three floors.
- Spacious lounge with Juliet balcony.
- Gas central heating and double glazed windows.
- Leasehold 990 years from 2007 with 973 years remaining.
- £100 per year service charge, peppercorn ground rent.
- Council Tax Band D