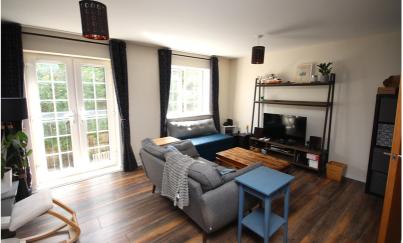

On the ground floor is a cloakroom and a spacious kitchen/dining room with a range of integrated appliances. There is also a personal door leading to the garage. On the first floor is a spacious sitting room with a Juliet balcony overlooking the garden. Bedroom two and a bathroom are also on this floor. On the top floor is the main bedroom with an en-suite shower room, two further bedrooms one of which could be used as a home office and another bathroom suite. Outside there is a driveway leading to a single garage and a private enclosed rear garden with gated access.

- Internal viewing comes highly recommended.
- Fitted kitchen/diner with some integrated appliances.
- Generous accommodation throughout set over three floors.
- Spacious lounge with Juliet balcony.
- Gas central heating and double glazed windows.
- Leasehold 990 years from 2007 with 973 years remaining.
- £100 per year service charge, peppercorn ground rent.
- Council Tax Band D