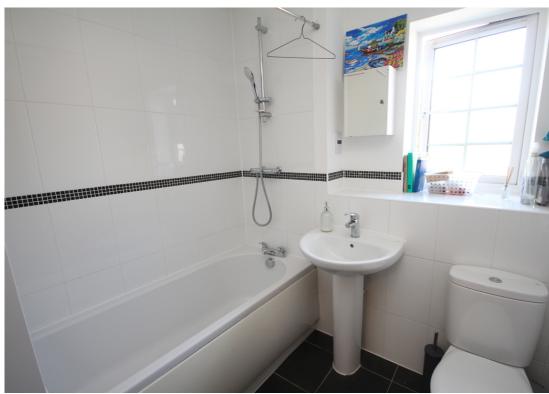

On the ground floor is a cloakroom and a spacious kitchen/dining room with a range of integrated appliances. There is also a personal door leading to the garage. On the first floor is a spacious sitting room with a Juliet balcony overlooking the garden. Bedroom two and a bathroom are also on this floor. On the top floor is the main bedroom with an en-suite shower room, two further bedrooms one of which could be used as a home office and another bathroom suite. Outside there is a driveway leading to a single garage and a private enclosed rear garden with gated access.