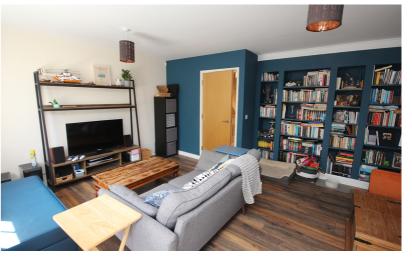

On the ground floor is a cloakroom and a spacious kitchen/dining room with a range of integrated appliances. There is also a personal door leading to the garage. On the first floor is a spacious sitting room with a Juliet balcony overlooking the garden. Bedroom two and a bathroom are also on this floor. On the top floor is the main bedroom with an en-suite shower room, two further bedrooms one of which could be used as a home office and another bathroom suite. Outside there is a driveway leading to a single garage and a private enclosed rear garden with gated access.