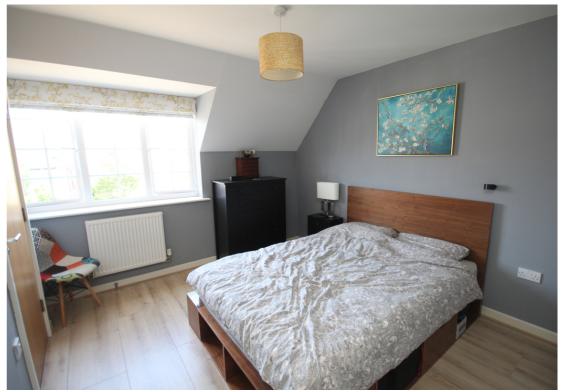

On the ground floor is a cloakroom and a spacious kitchen/dining room with a range of integrated appliances. There is also a personal door leading to the garage. On the first floor is a spacious sitting room with a Juliet balcony overlooking the garden. Bedroom two and a bathroom are also on this floor. On the top floor is the main bedroom with an en-suite shower room, two further bedrooms one of which could be used as a home office and another bathroom suite. Outside there is a driveway leading to a single garage and a private enclosed rear garden with gated access.

- Internal viewing comes highly recommended.
- Fitted kitchen/diner with some integrated appliances.
- Generous accommodation throughout set over three floors.
- Spacious lounge with Juliet balcony.
- Gas central heating and double glazed windows.
- Leasehold 990 years from 2007 with 973 years remaining.
- £100 per year service charge, peppercorn ground rent.
- Council Tax Band D