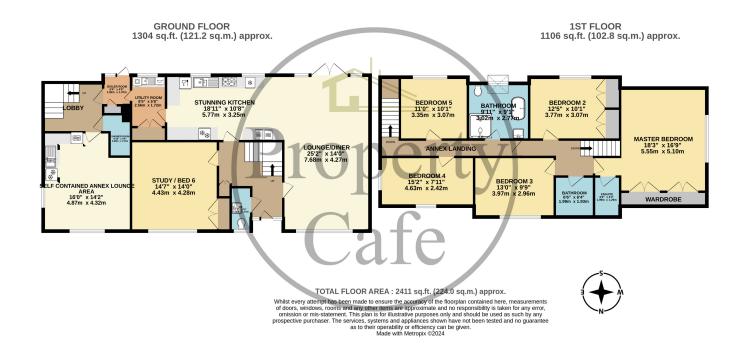

## 817 The Ridge, St Leonards-on-Sea, East Sussex, TN37 7PX

£769,950

- Substantial 5/6 Bedroom Family Home
- Versatile & Flexible Accommodation
- Self contained split level annex
- Beautifully Presented Decor Throughout
- Stunning Fully Equipped Kitchen
- Spacious Dual Aspect Reception Room
- Annex Offers Excellent Income Potential
- South Facing Rear Garden
- Master Bedroom With En-Suite & Fitted Wardrobes
- Ground Floor Study (Bed 6)
- Stunning Family Bathroom
- Idea Dual Living Family Home
- Spacious & Immaculate Throughout
- Heated Swimming Pool With Shower
- Ample Off Road Parking To The Front
- Viewing Highly Recommended
- For additional details call (01424) 224488