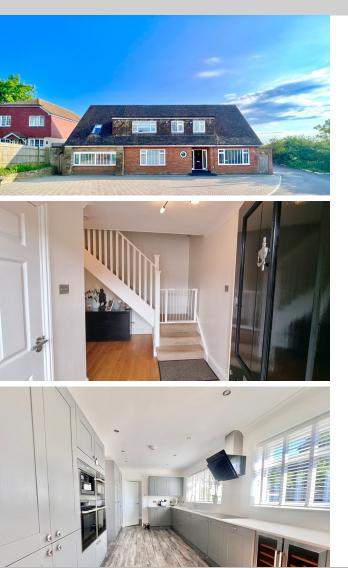

## 817 The Ridge, St Leonards-on-Sea, East Sussex, TN37 7PX

£769,950

- Substantial 5/6 Bedroom Family Home
- Versatile & Flexible Accommodation
- Self contained split level annex
- Beautifully Presented Decor Throughout
- Stunning Fully Equipped Kitchen
- Spacious Dual Aspect Reception Room
- Annex Offers Excellent Income Potential
- South Facing Rear Garden
- Master Bedroom With En-Suite & Fitted Wardrobes
- Ground Floor Study (Bed 6)
- Stunning Family Bathroom
- Idea Dual Living Family Home
- Spacious & Immaculate Throughout
- Heated Swimming Pool With Shower
- Ample Off Road Parking To The Front
- Viewing Highly Recommended
- For additional details call (01424) 224488