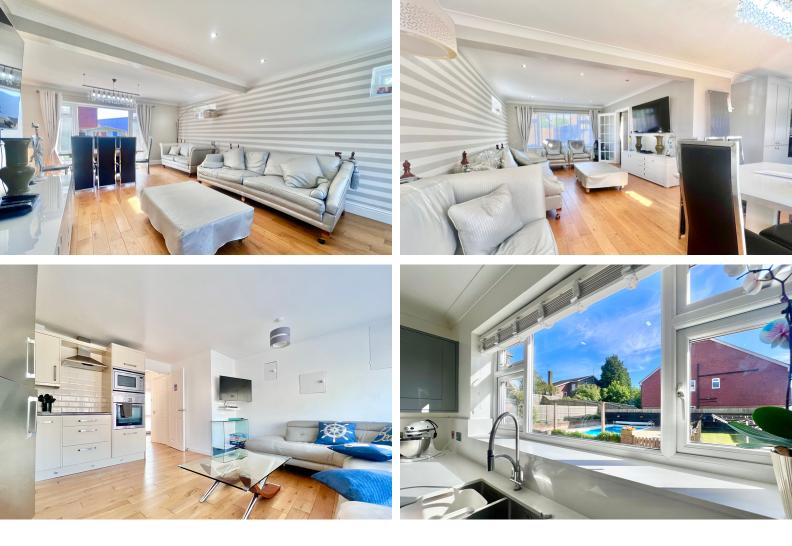

## 817 The Ridge, St Leonards-on-Sea, East Sussex, TN37 7PX

£769,950

- Substantial 5/6 Bedroom Family Home
- Versatile & Flexible Accommodation
- Self contained split level annex
- Beautifully Presented Decor Throughout
- Stunning Fully Equipped Kitchen
- Spacious Dual Aspect Reception Room
- Annex Offers Excellent Income Potential
- South Facing Rear Garden
- Master Bedroom With En-Suite & Fitted Wardrobes
- Ground Floor Study (Bed 6)
- Stunning Family Bathroom
- Idea Dual Living Family Home
- Spacious & Immaculate Throughout
- Heated Swimming Pool With Shower
- Ample Off Road Parking To The Front
- Viewing Highly Recommended
- For additional details call (01424) 224488