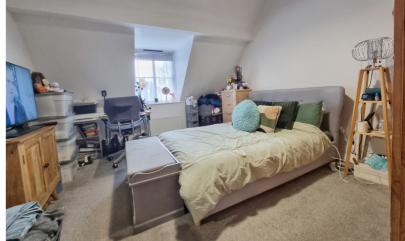

# Bedroom Two

13' 8" x 11' 9" (4.17m x 3.58m) Built-in wardrobe and loft storage, double glazed window to the side, radiator.