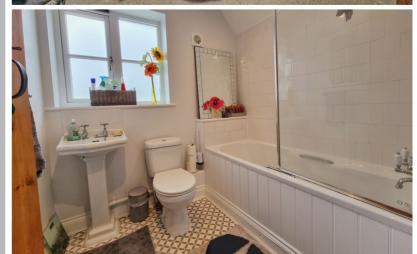

# Bathroom

A suite comprising of a panelled bath with shower over, low level WC, wash hand basin, double glazed window to the rear, radiator.