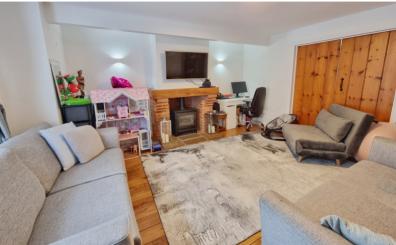

# Lounge

15' 4" x 13' 6" (4.67m x 4.11m) Brick feature fireplace with coal effect, oak flooring, double glazed window to the front, radiator, double doors to: