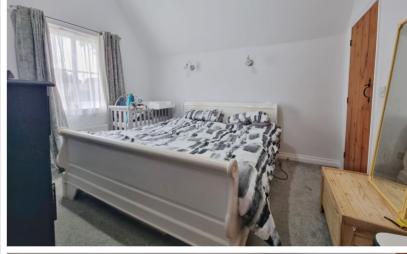

#### Bedroom One

12' 5" x 10' 7" (3.78m x 3.23m) Built-in wardrobes, wall light points, double glazed window to the front, radiator.

# Ensuite

A suite comprising of a shower cubicle, low level WC, wash hand basin, radiator.