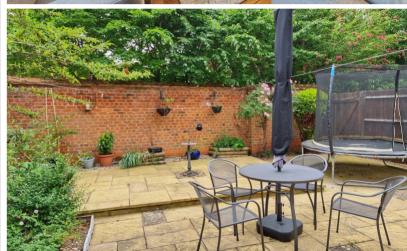

# Rear Garden

Concrete patio slabs, shrubs and flower borders, brick retaining walls and gate to the side.

# Parking

Two off-road parking spaces to the rear of the property.