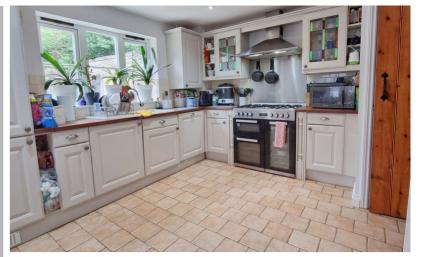

## Kitchen/Diner

20' 10" x 11' 8" (6.35m x 3.56m) A range of base and wall mounted units with work surfaces over, sink and drainer, five ring gas cooker with extractor over, space for appliances, French doors opening to the garden, double glazed windows to the side and rear, radiator.