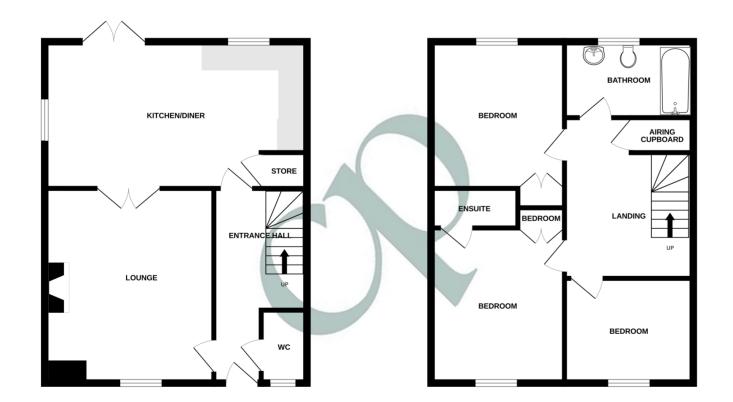

GROUND FLOOR 1ST FLOOR

Whilst every attempt has been made to ensure the accuracy of the floorplan contained here, measurement of doors, windows, rooms and any other litems are approximate and no responsibility is taken for any error omission or mis-statement. This plan is for illustrative purposes only and should be used as such by any prospective purchaser. The services, systems and appliances shown have not been tested and no guarante as to their operability or efficiency can be given.

## **Ground Floor**

#### **Entrance Hall**

Entrance door to the front, alarm system, oak flooring, stairs rising to first floor, radiator.

# Cloakroom

A suite comprising of a low level WC, wash hand basin, oak flooring, double glazed window to the front.

# Lounge

15' 4" x 13' 6" (4.67m x 4.11m) Brick feature fireplace with coal effect, oak flooring, double glazed window to the front, radiator, double doors to:

## Kitchen/Diner

20' 10" x 11' 8" (6.35m x 3.56m) A range of base and wall mounted units with work surfaces over, sink and drainer, five ring gas cooker with extractor over, space for appliances, French doors opening to the garden, double glazed windows to the side and rear, radiator.

#### First Floor

# Landing

Access to loft, airing cupboard housing hot water tank.

#### Bedroom One

12' 5" x 10' 7" (3.78m x 3.23m) Built-in wardrobes, wall light points, double glazed window to the front, radiator.

# Ensuite

A suite comprising of a shower cubicle, low level WC, wash hand basin, radiator.

# Bedroom Two

13' 8" x 11' 9" (4.17m x 3.58m) Built-in wardrobe and loft storage, double glazed window to the side, radiator.

# Bedroom Three

9' 0" x 6' 9" (2.74m x 2.06m) Double glazed window to the front, radiator.

# Bathroom

A suite comprising of a panelled bath with shower over, low level WC, wash hand basin, double glazed window to the rear, radiator.