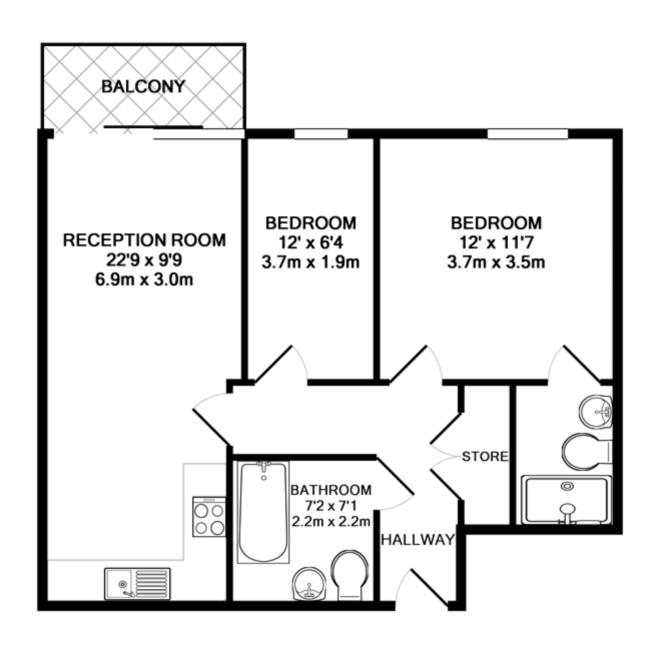

## 25 Barge Walk, North Greenwich, London, SE10 0NB

£1,550 PCM

Located moments from the many amenities in North Greenwich, this modern two bedroomed apartment has been finished to a high standard throughout with modern fixtures, hard wood floors and neutral décor. Briefly comprising modern kitchen open plan to reception providing access onto a spacious balcony with serene views across the River Thames. Two double bedrooms, master en-suite and further bathroom. Offered unfurnished. AVAILABLE 11th JULY 2018.

## TOTAL APPROX. FLOOR AREA 603 SQ.FT. (56.0 SQ.M.)

Whilst every attempt has been made to ensure the accuracy of the floor plan contained here, measurements of doors, windows, rooms and any other items are approximate and no responsibility is taken for any error, omission, or mis-statement. This plan is for illustrative purposes only and should be used as such by any prospective purchaser. The services, systems and appliances shown have not been tested and no guarantee as to their operability or efficiency can be given