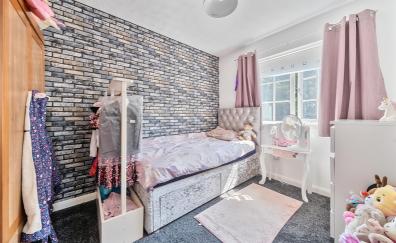

#### Bedroom 2

11' 0" x 8' 9" (3.35m x 2.67m) Double glazed window to rear. Radiator.

#### Bedroom 3

10' 10" x 5' 11" (3.30m x 1.80m) Double glazed window to front. Airing cupboard housing hot water tank. Radiator. Laminate flooring.