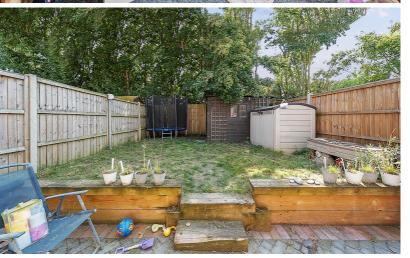

### Rear Garden

Paved patio with steps up to the raised lawn. Timber shed. Garden storage (subject to separate negotiation). Fully enclosed with gated access to front.

PRELIMINARY DETAILS - NOT YET APPROVED AND MAY BE SUBJECT TO CHANGES.