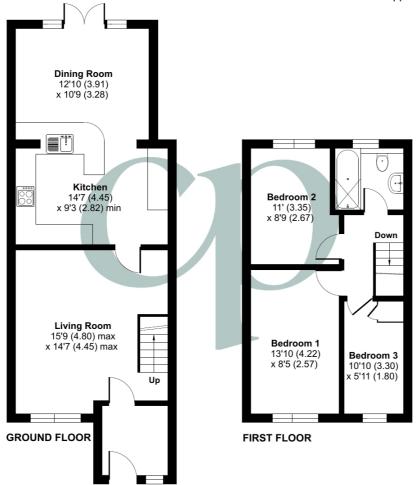

#### **Ground Floor**

#### **Entrance Hall**

Double glazed window to side. Radiator. Wood effect flooring. Door to:

## Living Room

15' 9" max x 14' 7" max (4.80m x 4.45m) Double glazed window to front. Two radiators. Wood effect flooring. Stairs rising to first floor accommodation with under stairs storage space. Door into:

#### Kitchen

14' 7" x 9' 3" min (4.45m x 2.82m) A range of wall and base with complementary wood effect worksurfaces including breakfast bar. Inset stainless steel sink with drainer unit and swan neck mixer tap over. Fitted oven and gas hob with glass splashback and stainless steel extractor hood over. Plumbing and space for washing machine and dishwasher. Space for fridge/freezer. Wood effect flooring. Radiator. Opening to:

## Dining Room

12' 10" x 10' 9" (3.91m x 3.28m) Double glazed french doors with sidelights, opening onto the rear garden. Wood effect flooring. Vertical radiator.

#### FIRST FLOOR

## Landing

Access to loft space. Doors into all bedrooms and bathroom.

#### Bedroom 1

13' 10" x 8' 5" (4.22m x 2.57m) Double glazed window to front. Radiator.

#### Bedroom 2

11' 0" x 8' 9" (3.35m x 2.67m) Double glazed window to rear. Radiator.

#### Bedroom 3

10' 10" x 5' 11" (3.30m x 1.80m) Double glazed window to front. Airing cupboard housing hot water tank. Radiator. Laminate flooring.

For identification only - Not to scale

Certified Property Measurer

Floor plan produced in accordance with RICS Property Measurement Standards incorporating International Property Measurement Standards (IPMS2 Residential). © nichecom 2024. Produced for Country Properties. REF: 1163899