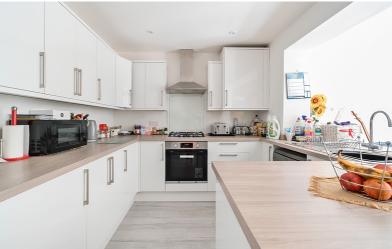

#### Kitchen

14' 7" x 9' 3" min (4.45m x 2.82m) A range of wall and base with complementary wood effect worksurfaces including breakfast bar. Inset stainless steel sink with drainer unit and swan neck mixer tap over. Fitted oven and gas hob with glass splashback and stainless steel extractor hood over. Plumbing and space for washing machine and dishwasher. Space for fridge/freezer. Wood effect flooring. Radiator. Opening to: