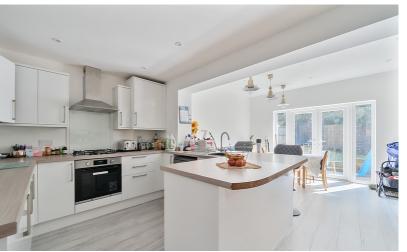

#### Kitchen

14' 7" x 9' 3" min (4.45m x 2.82m) A range of wall and base with complementary wood effect worksurfaces including breakfast bar. Inset stainless steel sink with drainer unit and swan neck mixer tap over. Fitted oven and gas hob with glass splashback and stainless steel extractor hood over. Plumbing and space for washing machine and dishwasher. Space for fridge/freezer. Wood effect flooring. Radiator. Opening to:

## Dining Room

12' 10" x 10' 9" (3.91m x 3.28m) Double glazed french doors with sidelights, opening onto the rear garden. Wood effect flooring. Vertical radiator.