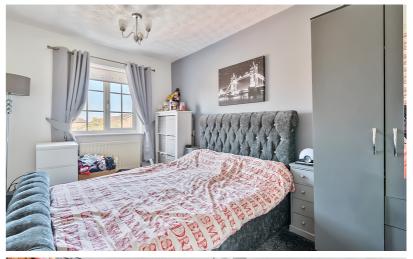

#### Bedroom 1

13' 10" x 8' 5" (4.22m x 2.57m) Double glazed window to front. Radiator.