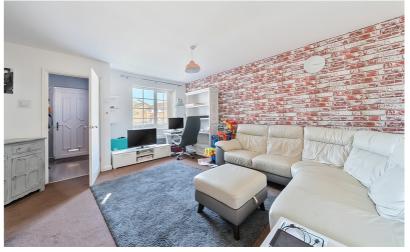

## Living Room

15' 9" max x 14' 7" max (4.80m x 4.45m) Double glazed window to front. Two radiators. Wood effect flooring. Stairs rising to first floor accommodation with under stairs storage space. Door into: