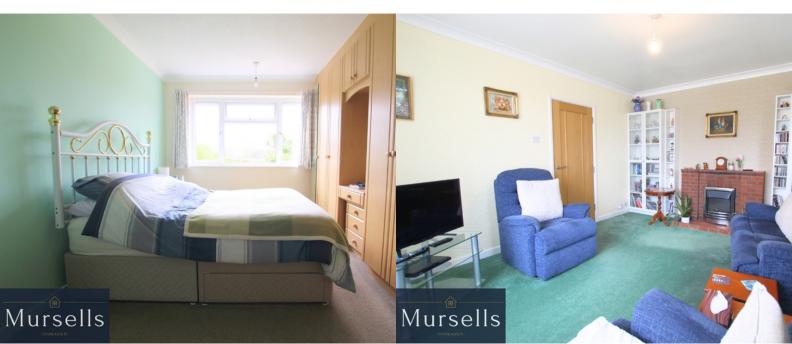

There is a spacious living area with attractive leaded light window to the front and two smaller ones to the side aspect. Boasting a feature brick fireplace with modern, recently fitted, electric fire having remote control, this is a lovely room for relaxing.

There are two double bedrooms, one of which benefits from built in wardrobes. Another room, which is currently being used as a dining room, could also become a third bedroom. This room has sliding patio doors allowing views of, and access to, the pretty rear garden.