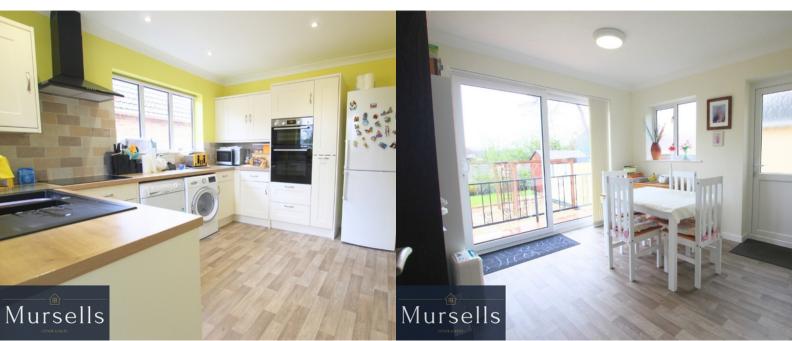

The kitchen is fitted with a wide range of modern cream shaker style units complemented by Butchers Block style worktops and incorporates a built in double oven and hob with extractor hood over. There are spaces for washing machine, dishwasher and full size fridge/freezer.

There are two double bedrooms, one of which benefits from built in wardrobes. Another room, which is currently being used as a dining room, could also become a third bedroom. This room has sliding patio doors allowing views of, and access to, the pretty rear garden.