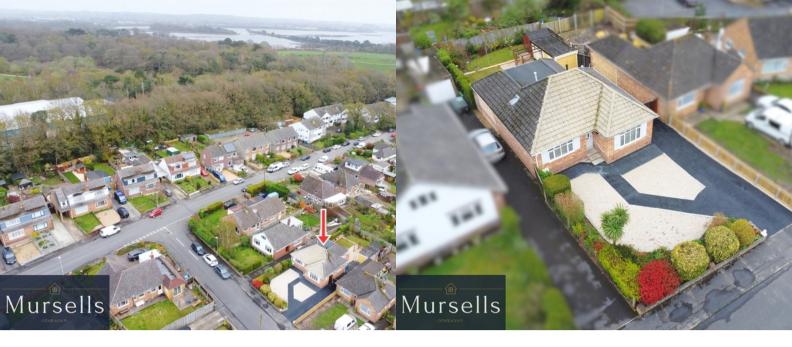

## **PROPERTY DESCRIPTION**

Mursells Estate Agents are delighted to offer for sale this extended detached bungalow with two/three bedrooms situated in a quiet culde-sac location in Upton, near Poole.

To the front of the property the attractive garden has resin areas with borders of mature shrubs/trees and a raised planting area, ideal for all year round colour. A pathway leads to the front door and a large driveway provides ample off road parking for several vehicles.

Outside, the secluded south facing rear garden has an expansive patio area to the immediate rear of the property, ideal for barbecues/alfresco dining. Steps lead down to the lower level, which is mainly laid to lawn.