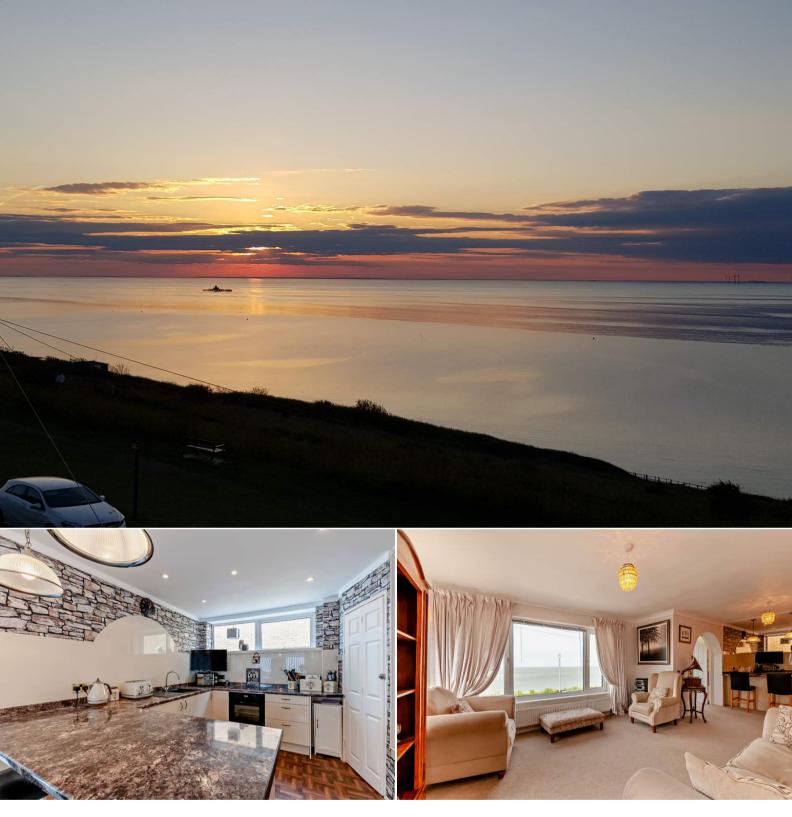

## Beacon Hill Herne Bay

Bettermove are proud to present this 4 bedroom penthouse flat in Beacon Hill available with no forward chain.

The property benefits from double glazing, gas central heating throughout and has off street parking available.

The council tax band is C.

This is a share of freehold property with 999 years on the lease from 2004; there is no ground rent or service charge.

The interior of this beautifully presented property comprises a spacious cinema room and w/c on the ground floor. The first floor consists of 4 bedrooms, a large kitchen diner and family bathroom. The second floor holds the spacious living room with stunning views over the North Sea.

The key feature of this incredible property is the amazing views provided from the private south facing rear garden and large terrace with artificial lawn, perfect for soaking in the sunsets and sea views.

Located in the popular town of Herne Bay, the property is close to a range of amenities, including shops, supermarkets, restaurants and pubs. Excellent transport connections can be found from the A299, Herne Bay train station and local bus routes.