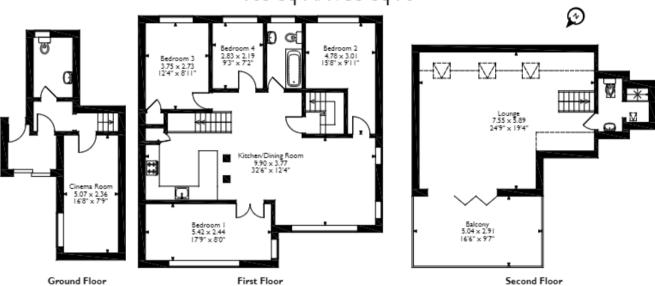

## Beacon Hill, Herne Bay, Kent Approximate Gross Internal Area 163 Sq M/1755 Sq Ft

Please note that the location of doors, windows and other items are approximate and this floorplan is to be used for illustrative purposes only. Unauthorized reproduction is prohibited.