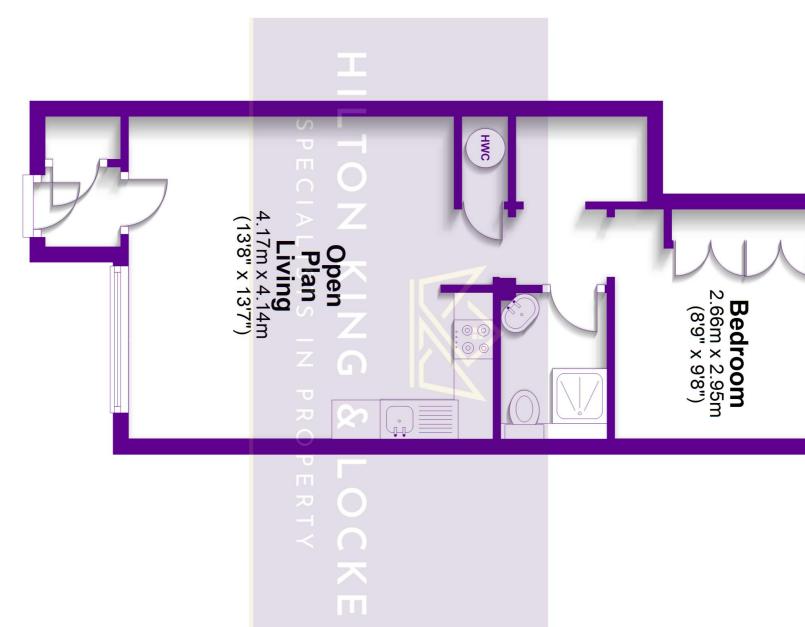

Well presented ground floor maisonette in popular village of Langley.

Nestled in a tranquil cul de sac location with front garden.

Porchway leads into living room with open plan kitchen , walk in storage , double bedroom with wardrobes and shower room .

Tel: 01753 643555 fc@hklhome.co.uk

Approx. 36.4 sq. metres (391.3 sq. feet)

Total area: approx. 36.4 sq. metres (391.3 sq. feet)

The position and size of doors, windows, appliances and other features are FOR ILLUSTRATIVE PURPOSES ONLY - NOT TO SCALE

approximate only. ≧ My Home Property Marketing - Unauthorised reproduction prohibited. Plan produced using PlanUp.