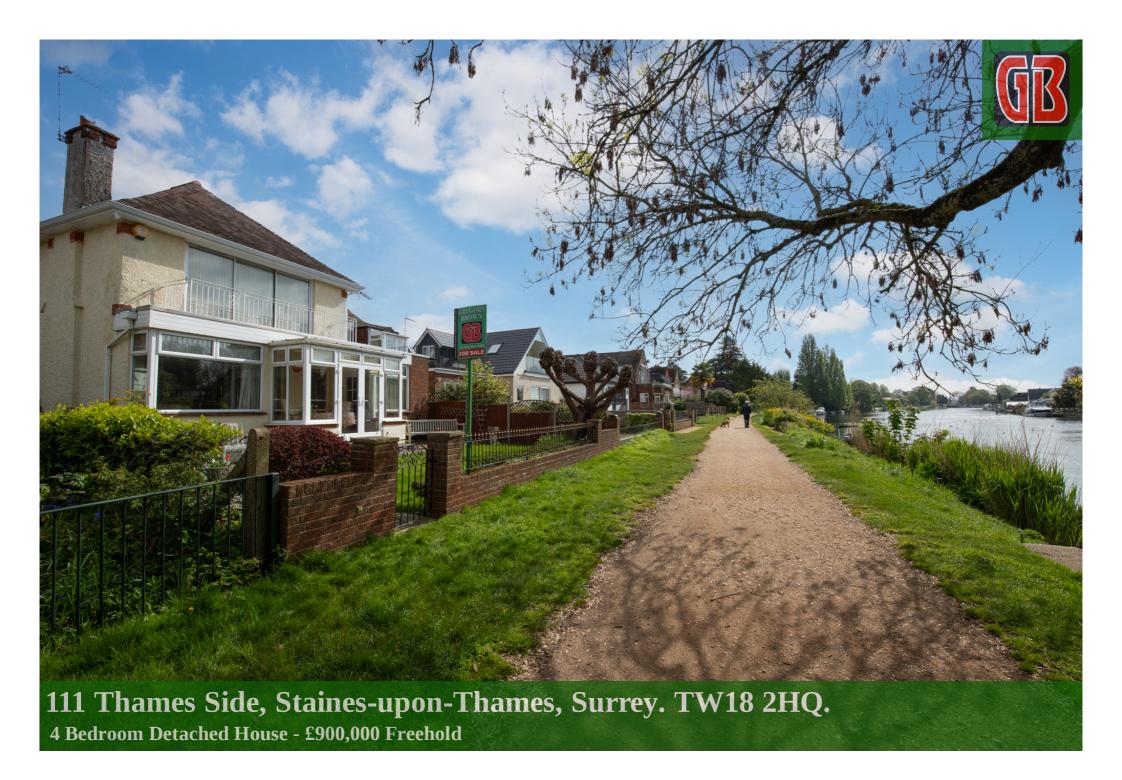

## 111 Thames Side, Staines-upon-Thames, Surrey. TW18 2HQ.

4 Bedroom Detached House - £900,000 Freehold

ENJOYING STUNNING VIEWS OF THE RIVER THAMES, THIS WELL PRESENTED AND SPACIOUS FOUR BEDROOM DETACHED PROPERTY IS SITUATED IN A MUCH SOUGHT AFTER LOCATION IDEALLY POSITIONED FOR TOWN CENTRE, MAINLINE TRAIN STATION & LOCAL SHOPS. The property benefits from a spacious Riverside lounge, modern kitchen/breakfast room, dining room, downstairs W.C, conservatory, four well-proportioned bedrooms (Riverside balcony to Bedroom 1), modern white shower suite, large secluded garden, detached double-garage and driveway. No Onward Chain. Viewings Highly Recommended!