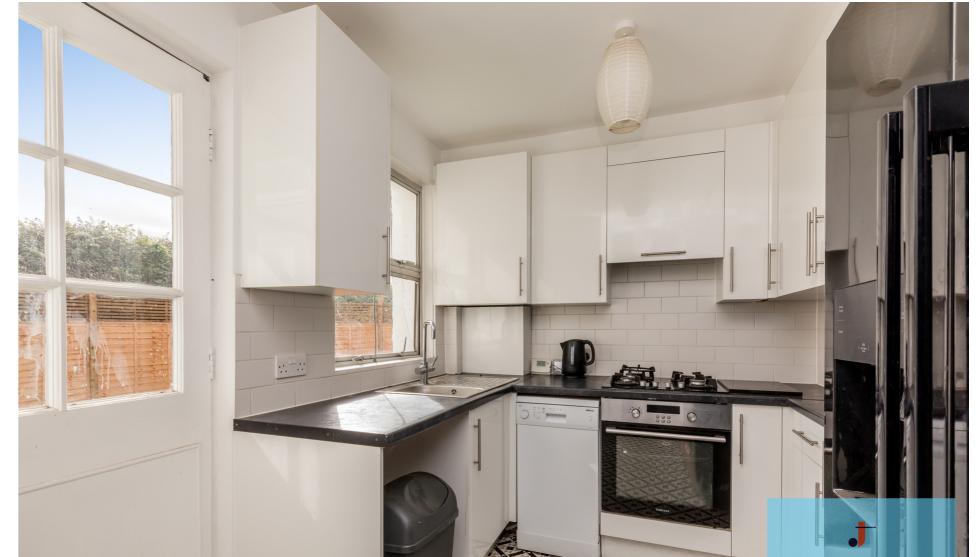

Jack Taggart & Co are pleased to be offering this newly renovated four double bedroom detached property. The ground floor comprises a spacious open planned living/dining room, featuring an art deco fire place and stylish floor pattern design, there is a double glazed glass door with direct access out to the private garden. To the right, is a separate kitchen, featuring streamlined surfaces, plenty integral storage and a black and white colour palette throughout, This room also has a back door with direct access to the garden. The ground floor has a spacious double bedroom with a luxury en-suite, walk in rain shower, W/C heated towel rail and sink.