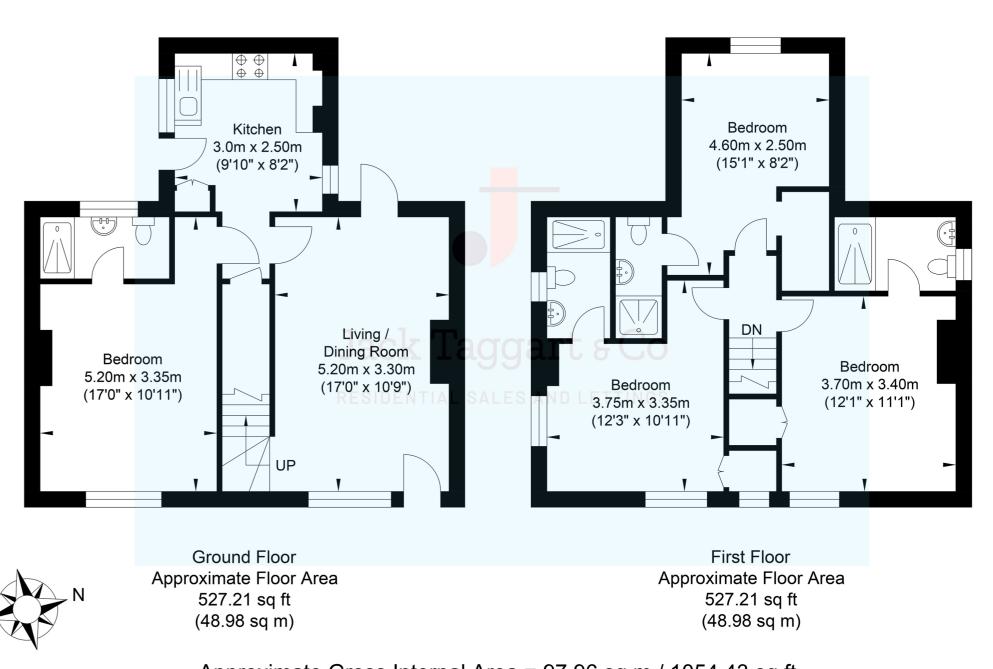

Jack Taggart & Co are pleased to be offering this newly renovated four double bedroom detached property. The ground floor comprises a spacious open planned living/dining room, featuring an art deco fire place and stylish floor pattern design, there is a double glazed glass door with direct access out to the private garden. To the right, is a separate kitchen, featuring streamlined surfaces, plenty integral storage and a black and white colour palette throughout, This room also has a back door with direct access to the garden. The ground floor has a spacious double bedroom with a luxury en-suite, walk in rain shower, W/C heated towel rail and sink.

As you make your way up to the first floor all three of the double bedrooms are well proportioned and all feature luxury en-suite shower rooms which is an incredible factor of this home. Each room has impeccable scenic views, either looking over the famous River Adur, or rooftops.

## Steyning Road, Shoreham-by-Sea

Approximate Gross Internal Area = 97.96 sq m / 1054.43 sq ft Illustration for identification purposes only, measurements are approximate, not to scale.