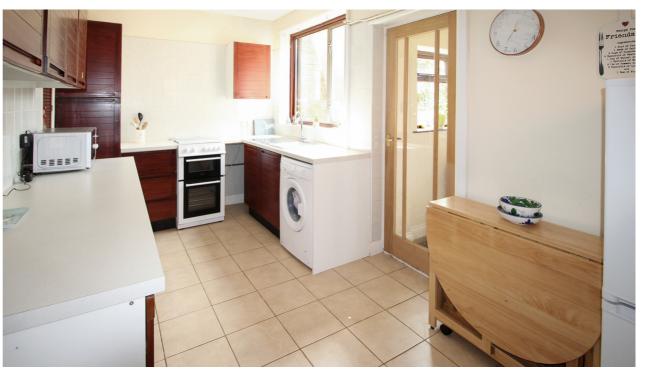

The property is well presented throughout and offers plenty of scope to improve further. In brief the accommodation comprises: entrance hallway, a well proportioned front reception room with feature fireplace, fitted kitchen with under-stairs storage cupboard and completing the ground floor is a second reception room currently used as the vendors craft room. To the first floor there are two good sized double bedrooms and a refitted family bathroom. The property further benefits from double glazing and gas central heating throughout.