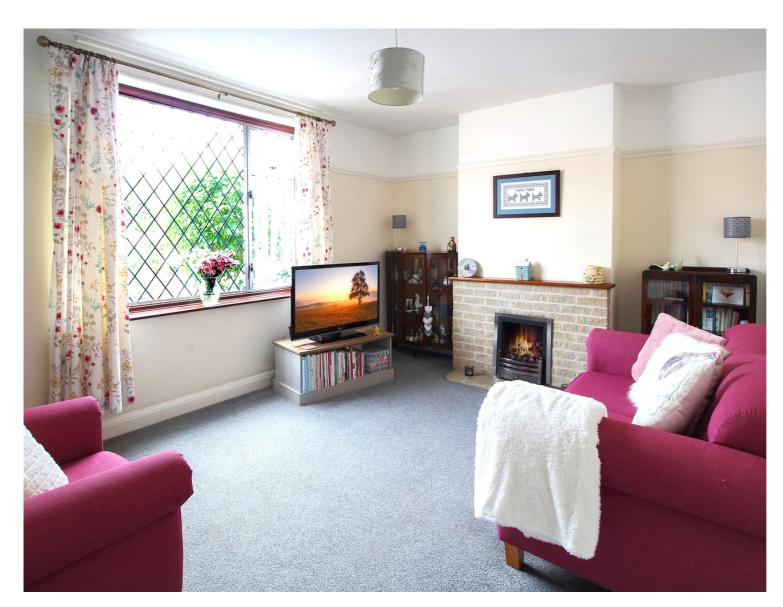

The property is well presented throughout and offers plenty of scope to improve further. In brief the accommodation comprises: entrance hallway, a well proportioned front reception room with feature fireplace, fitted kitchen with under-stairs storage cupboard and completing the ground floor is a second reception room currently used as the vendors craft room. To the first floor there are two good sized double bedrooms and a refitted family bathroom. The property further benefits from double glazing and gas central heating throughout.