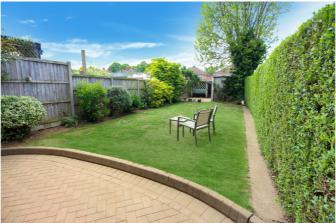

Externally the south facing rear garden is fully enclosed by timber fencing, mainly laid to lawn with well stocked borders and mature shrubs and paved patio area. There is a secure gate leading to the rear service lane where the single garage can be accessed. To the front of the property there is a block paved driveway providing parking for two cars.