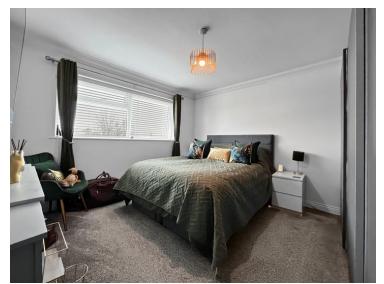

#### **Bedroom One**

 $3.71\,m$  x  $3.71\,m$  (12' 2" x 12' 2") With UPVC double glazed window to rear, radiator.

#### **Bedroom Two**

 $3.80 \, \text{m} \times 3.72 \, \text{m}$  (12' 6 " x 12' 2") With UPVC window to front, radiator.