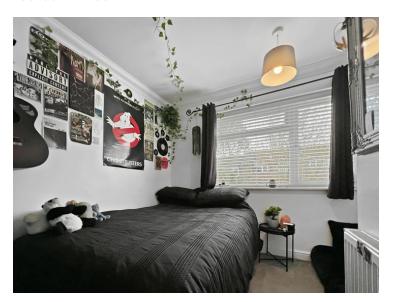

#### **Bedroom Two**

 $3.80 \, \text{m} \times 3.72 \, \text{m}$  (12' 6 " x 12' 2") With UPVC window to front, radiator.

#### **Bedroom Three**

 $3.03 \,\mathrm{m} \times 2.90 \,\mathrm{m}$  (9' 11" x 9' 6") With UPVC double glazed window to front, radiator.