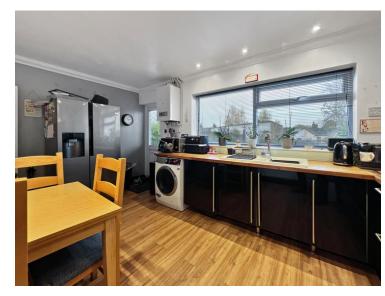

#### **Kitchen**

 $4.73 \,\mathrm{m} \times 2.90 \,\mathrm{m} \,(15'\,6'' \times 9'\,6'')$  With UPVC double glazed window to rear, door to garden, radiator, a modern kitchen with matching eye level and base units with drawers and worktops over, inset sink and drainer, range of appliances (STN)