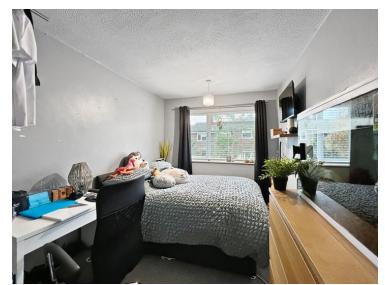

#### **Bedroom Three**

 $3.03 \,\mathrm{m} \times 2.90 \,\mathrm{m}$  (9' 11" x 9' 6") With UPVC double glazed window to front, radiator.