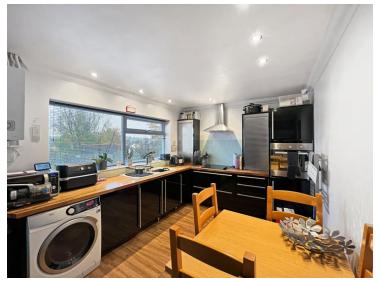

#### **Kitchen**

 $4.73 \,\mathrm{m} \times 2.90 \,\mathrm{m} \,(15'\,6'' \times 9'\,6'')$  With UPVC double glazed window to rear, door to garden, radiator, a modern kitchen with matching eye level and base units with drawers and worktops over, inset sink and drainer, range of appliances (STN)