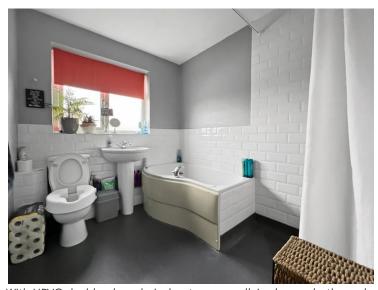

#### **Wet Room**

With UPVC double glazed window to rear, walk in shower, bath, wash hand basin and WC.