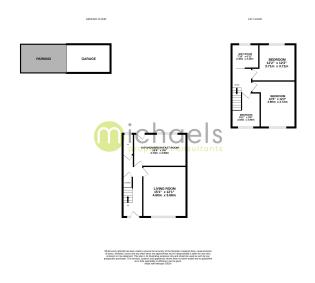

f appliances (STN)



WC



With UPVC double glazed window to rear, radiator, wash hand basin, WC.

### Landing

With doors to;

# Property Details.

#### **Bedroom One**



 $3.71\,m$  x  $3.71\,m$  (12' 2" x 12' 2") With UPVC double glazed window to rear, radiator.

#### **Bedroom Two**



 $3.80 \, \text{m} \times 3.72 \, \text{m}$  (12' 6 " x 12' 2") With UPVC window to front, radiator.

#### **Bedroom Three**



 $3.03 \,\mathrm{m} \times 2.90 \,\mathrm{m}$  (9' 11" x 9' 6") With UPVC double glazed window to front, radiator.

#### **Wet Room**



With UPVC double glazed window to rear, walk in shower, bath, wash hand basin and WC.

#### Garden

Private enclosed garden, low maintenance.

### Garage & Parking



Garage En Bloc with parking infront.

# Property Details.

### Floorplans



### Location



## **Energy Ratings**

We have not carried out a structural survey and the services, appliances and specific fittings have not been tested. All photographs, measurements, floor plans and distances referred to are given as a guide only and should not be relied upon for the purchase of carpets or any other fixtures or fittings. Gardens, roof terraces, balconies and communal gardens as well as tenure and lease details cannot have their accuracy guaranteed for intending purchasers. Lease details, service ground rent (where applicable) are given as a guide only and should be checked and confirmed by your solicitor prior to exchange of contracts.