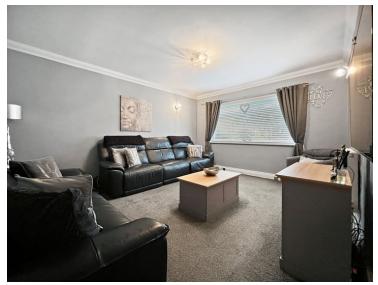

#### **Living Room**

4.60m x 3.68m (15'1" x 12'1") With UPVC double glazed window to front, radiator, TV point.