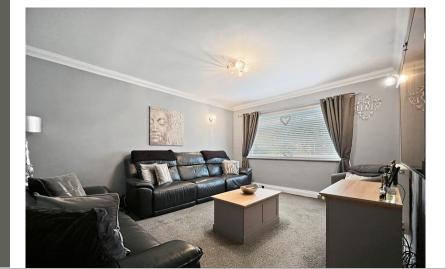

#### **Living Room**

4.60m x 3.68m (15'1" x 12'1") With UPVC double glazed window to front, radiator, TV point.