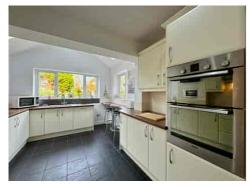

Inside, a welcoming ENTRANCE HALL leads to a large bay-fronted LOUNGE which flows into an extended DINING AREA with French doors opening onto the garden. A second SITTING ROOM and a bright conservatory provide further flexible living space, while the well-appointed KITCHEN—refreshed in 2024 with new cabinet doors—offers excellent storage and a breakfast bar for casual meals. A GROUND FLOOR WC adds convenience.