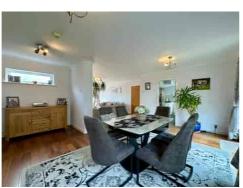

Inside, a welcoming ENTRANCE HALL leads to a large bay-fronted LOUNGE which flows into an extended DINING AREA with French doors opening onto the garden. A second SITTING ROOM and a bright conservatory provide further flexible living space, while the well-appointed KITCHEN—refreshed in 2024 with new cabinet doors—offers excellent storage and a breakfast bar for casual meals. A GROUND FLOOR WC adds convenience.