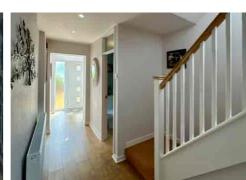

Inside, a welcoming ENTRANCE HALL leads to a large bay-fronted LOUNGE which flows into an extended DINING AREA with French doors opening onto the garden. A second SITTING ROOM and a bright conservatory provide further flexible living space, while the well-appointed KITCHEN—refreshed in 2024 with new cabinet doors—offers excellent storage and a breakfast bar for casual meals. A GROUND FLOOR WC adds convenience.