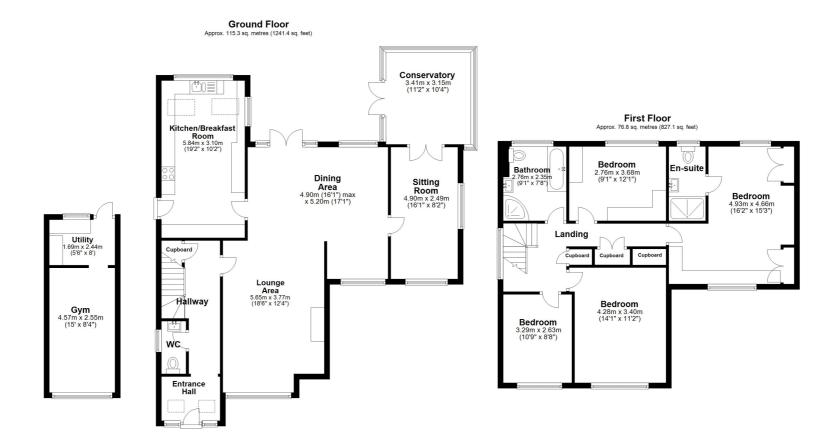

Inside, a welcoming ENTRANCE HALL leads to a large bay-fronted LOUNGE which flows into an extended DINING AREA with French doors opening onto the garden. A second SITTING ROOM and a bright conservatory provide further flexible living space, while the well-appointed KITCHEN—refreshed in 2024 with new cabinet doors—offers excellent storage and a breakfast bar for casual meals. A GROUND FLOOR WC adds convenience.

The former garage has been converted into a GYM with an adjoining UTILITY AREA, ideal for practical family living.

Upstairs, there are FOUR WELL-PROPORTIONED BEDROOMS including a spacious main suite with built-in furniture and a contemporary EN-SUITE. The stylish family BATHROOM includes both a separate shower and bath, finished in a sleek modern style.

9 The Beacons School Lane, Formby, L37 3LN | t: 01704 516 626 | email: hello@stephaniemacnab.co.uk

Total area: approx. 192.2 sq. metres (2068.5 sq. feet)

Plan produced using PlanUp.