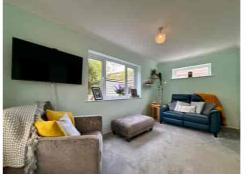

Inside, a welcoming ENTRANCE HALL leads to a large bay-fronted LOUNGE which flows into an extended DINING AREA with French doors opening onto the garden. A second SITTING ROOM and a bright conservatory provide further flexible living space, while the well-appointed KITCHEN—refreshed in 2024 with new cabinet doors—offers excellent storage and a breakfast bar for casual meals. A GROUND FLOOR WC adds convenience.