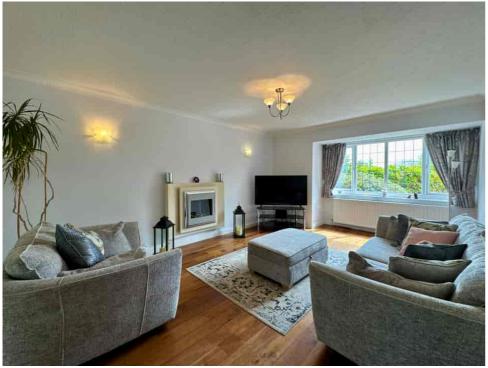

Inside, a welcoming ENTRANCE HALL leads to a large bay-fronted LOUNGE which flows into an extended DINING AREA with French doors opening onto the garden. A second SITTING ROOM and a bright conservatory provide further flexible living space, while the well-appointed KITCHEN—refreshed in 2024 with new cabinet doors—offers excellent storage and a breakfast bar for casual meals. A GROUND FLOOR WC adds convenience.