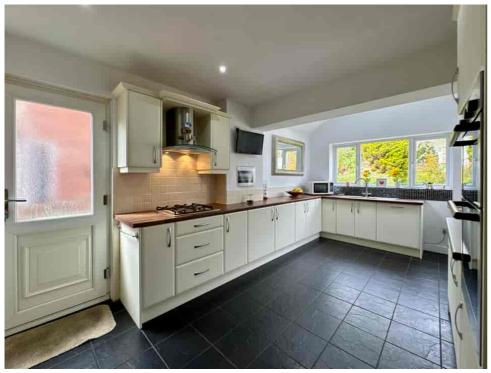

Inside, a welcoming ENTRANCE HALL leads to a large bay-fronted LOUNGE which flows into an extended DINING AREA with French doors opening onto the garden. A second SITTING ROOM and a bright conservatory provide further flexible living space, while the well-appointed KITCHEN—refreshed in 2024 with new cabinet doors—offers excellent storage and a breakfast bar for casual meals. A GROUND FLOOR WC adds convenience.