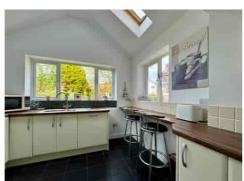

Inside, a welcoming ENTRANCE HALL leads to a large bay-fronted LOUNGE which flows into an extended DINING AREA with French doors opening onto the garden. A second SITTING ROOM and a bright conservatory provide further flexible living space, while the well-appointed KITCHEN—refreshed in 2024 with new cabinet doors—offers excellent storage and a breakfast bar for casual meals. A GROUND FLOOR WC adds convenience.