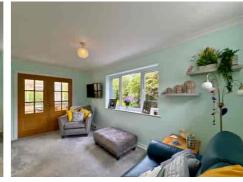

Inside, a welcoming ENTRANCE HALL leads to a large bay-fronted LOUNGE which flows into an extended DINING AREA with French doors opening onto the garden. A second SITTING ROOM and a bright conservatory provide further flexible living space, while the well-appointed KITCHEN—refreshed in 2024 with new cabinet doors—offers excellent storage and a breakfast bar for casual meals. A GROUND FLOOR WC adds convenience.