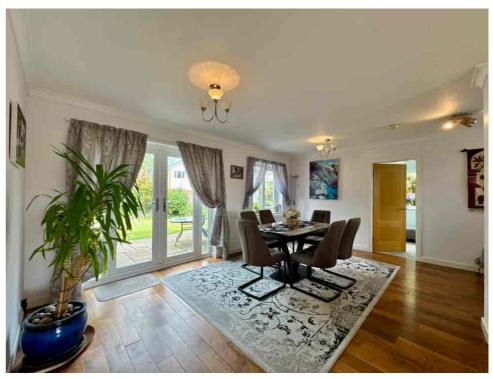

Inside, a welcoming ENTRANCE HALL leads to a large bay-fronted LOUNGE which flows into an extended DINING AREA with French doors opening onto the garden. A second SITTING ROOM and a bright conservatory provide further flexible living space, while the well-appointed KITCHEN—refreshed in 2024 with new cabinet doors—offers excellent storage and a breakfast bar for casual meals. A GROUND FLOOR WC adds convenience.