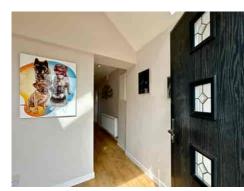

Inside, a welcoming ENTRANCE HALL leads to a large bay-fronted LOUNGE which flows into an extended DINING AREA with French doors opening onto the garden. A second SITTING ROOM and a bright conservatory provide further flexible living space, while the well-appointed KITCHEN—refreshed in 2024 with new cabinet doors—offers excellent storage and a breakfast bar for casual meals. A GROUND FLOOR WC adds convenience.