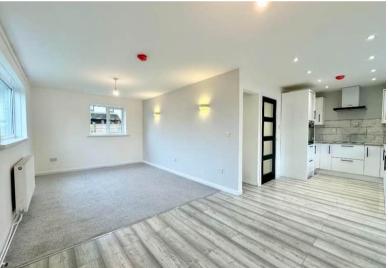

The property benefits from double glazing, gas central heating throughout and has off street parking available via the driveway. The council tax band is C.

The interior of this beautifully presented property comprises a spacious and open plan living room and fitted kitchen, 3 bedrooms and the family bathroom. The garage door has been changed to a uPVC double glazed window and door ideal for storage or additional usable space. The exterior boasts a private garden, perfect for enjoying the summer months.