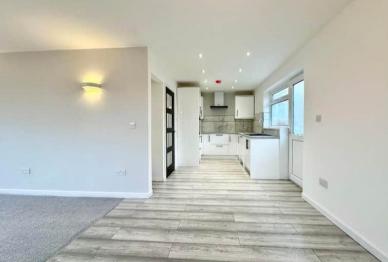

The property benefits from double glazing, gas central heating throughout and has off street parking available via the driveway. The council tax band is C.

The interior of this beautifully presented property comprises a spacious and open plan living room and fitted kitchen, 3 bedrooms and the family bathroom. The garage door has been changed to a uPVC double glazed window and door ideal for storage or additional usable space. The exterior boasts a private garden, perfect for enjoying the summer months.