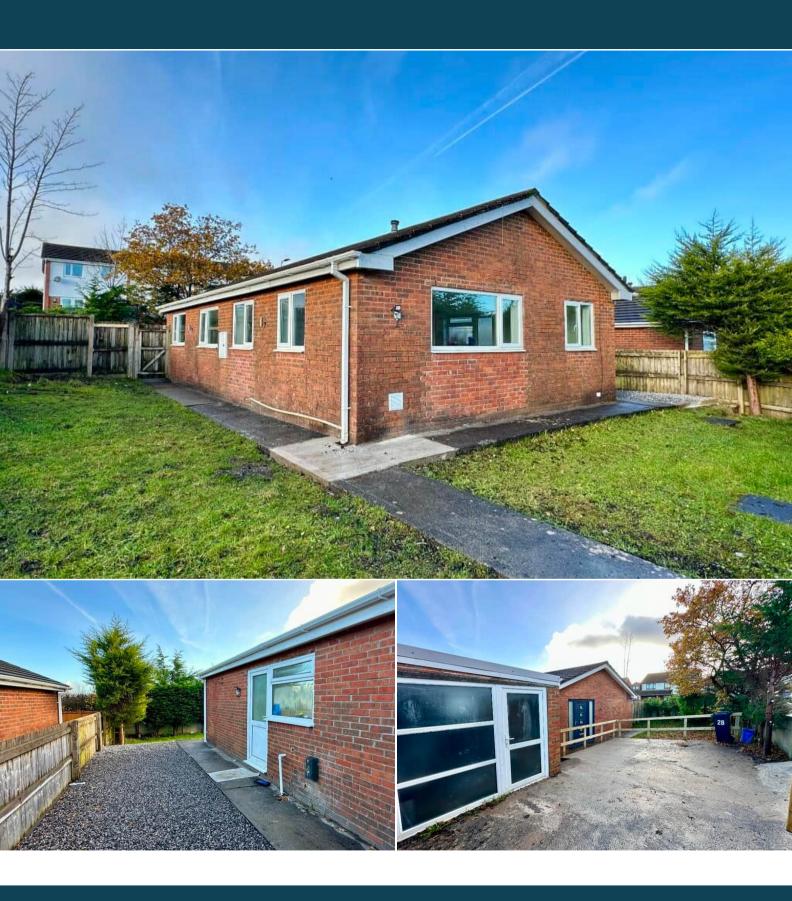

## Harlech Drive Merthyr Tydfil

Bettermove are proud to present this recently refurbished 3 bedroom detached bungalow in Merthyr Tydfil situated on a large corner plot, available with no forward chain.

The property benefits from double glazing, gas central heating throughout and has off street parking available via the driveway. The council tax band is C.

The interior of this beautifully presented property comprises a spacious and open plan living room and fitted kitchen, 3 bedrooms and the family bathroom. The garage door has been changed to a uPVC double glazed window and door ideal for storage or additional usable space. The exterior boasts a private garden, perfect for enjoying the summer months.