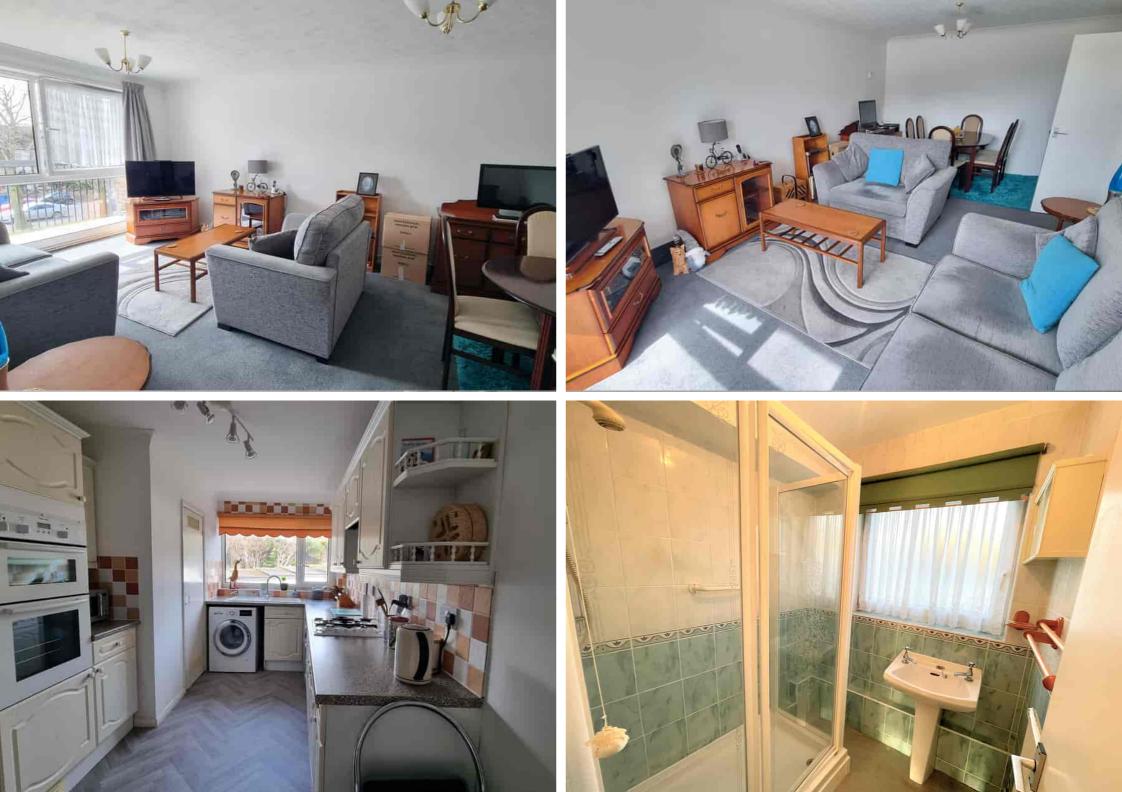

A Spacious First Floor Floor Two Bedroom Purpose Built Apartment with benefits & accommodation to include: A Spacious First Floor Apartment \* Sought After Town Centre Location \* Two Good Size Double Bedrooms \* South Facing Lounge-Diner \* Covered South Facing Balcony \* Modern Shower Room & Separate W.C \* Modern Kitchen-Diner (All Appliances Are Included) \* Central Heating & Double Glazed \* Located Close To The Station, Seafront & Town Centre Shopping \* Well Presented & Modern Throughout \* Secure Communal Entrance Hall with Entry Phone \* A Single Garage To The Rear (En-Bloc)

- Spacious First Floor Apartment
- Two Double Bedrooms with Storage
- South Facing Lounge With Balcony
  - Modern Fitted Kitchen-Diner
- Kitchen with All Appliances Included
  - Shower Room with Sep W.C
    - Single Garage En-Bloc