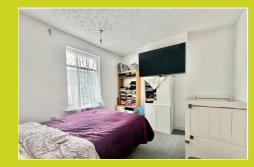

#### Bedroom one

3.54m x 3.35m (11' 7" x 11' 0")

Double glazed window to front aspect, radiator.

#### Bedroom two

2.68m x 3.37m (8' 10" x 11' 1")

Double glazed window to rear aspect, radiator.