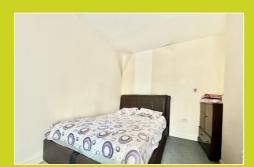

#### Bedroom one

3.54m x 3.35m (11' 7" x 11' 0")

Double glazed window to front aspect, radiator.

#### Bedroom two

2.68m x 3.37m (8' 10" x 11' 1")

Double glazed window to rear aspect, radiator.