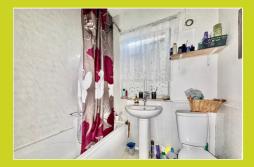

#### Bathroom

Double glazed window to the rear aspect, low-level WC, hand wash basin, bath, radiator.