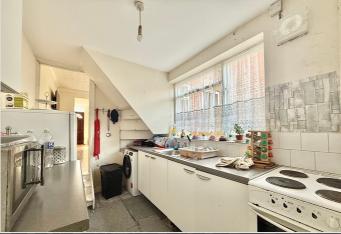

#### Kitchen

3.20m x 2.12m (10' 6" x 6' 11")

Sync/draining board, double glazed window to the side aspect.