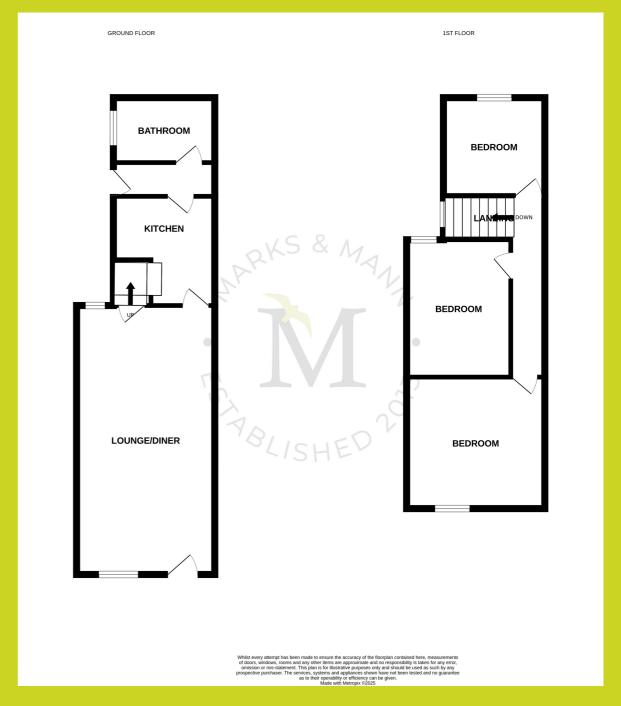

## Sirdar Road, Ipswich

The above floor plans are not to scale and are shown for indication purposes only.

#### Living room/dining area

3.56m x 6.80m (11' 8" x 22' 4")

Radiator x2, double glazed window to front and rear aspect, front door.

#### Kitchen

3.20m x 2.12m (10' 6" x 6' 11")

Sync/draining board, double glazed window to the side aspect.

#### Bathroom

Double glazed window to the rear aspect, low-level WC, hand wash basin, bath, radiator.

#### Landing

#### Bedroom one

3.54m x 3.35m (11' 7" x 11' 0")

Double glazed window to front aspect, radiator.

#### Bedroom two

2.68m x 3.37m (8' 10" x 11' 1")

Double glazed window to rear aspect, radiator.