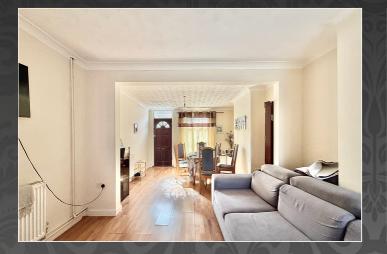

#### Living room/dining area

3.56m x 6.80m (11' 8" x 22' 4")

Radiator x2, double glazed window to front and rear aspect, front door.