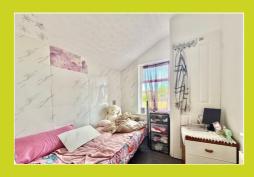

#### Bedroom one

3.54m x 3.35m (11' 7" x 11' 0")

Double glazed window to front aspect, radiator.

#### Bedroom two

2.68m x 3.37m (8' 10" x 11' 1")

Double glazed window to rear aspect, radiator.