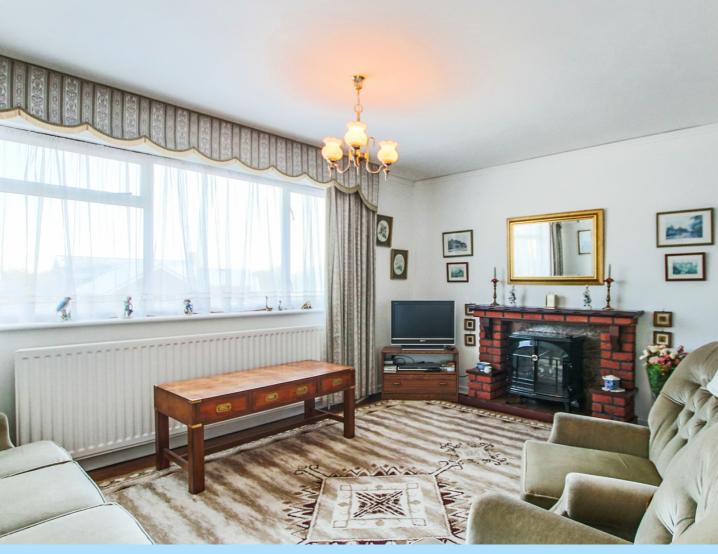

# Lounge

14' 9" x 11' 2" (4.50m x 3.40m)

# **Dining Room**

14' 9" x 9' 11" (4.50m x 3.02m)