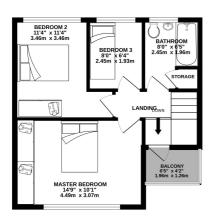

## First Floor

# Master Bedroom

14' 9" x 10' 1" (4.50m x 3.07m)

#### **Bedroom Two**

11' 4" x 11' 4" (3.45m x 3.45m)

## **Bedroom Three**

8' 0" x 6' 4" (2.44m x 1.93m)

# Bathroom

8' 0" x 6' 5" (2.44m x 1.96m)