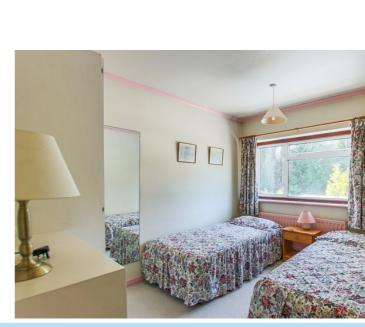

# Master Bedroom

14' 9" x 10' 1" (4.50m x 3.07m)

#### **Bedroom Two**

11' 4" x 11' 4" (3.45m x 3.45m)

## **Bedroom Three**

8' 0" x 6' 4" (2.44m x 1.93m)