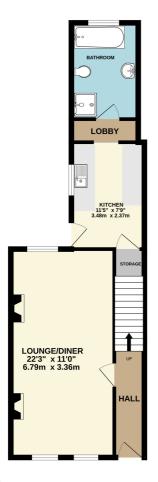

## 67 Byron Street | Kingsley | Northampton | NN2 7JE

A three bedroom Victorian terraced property located in poets corner in Kingsley offer for sale with vacant possession and no onward chain. Recently re-decorated and with new carpets and flooring, this would make an ideal investment or first time buy, this property offers a standard terraced layout with three bedrooms and WC on the first floor and open plan lounge/diner, kitchen and four piece bathroom on the ground floor. The enclosed rear garden is of a generous size. Benefits include gas radiator central heating and UPVC double glazing. See floorplan for room measurements.

Wootton Hope Drive, Northampton, NN4 6DY MERRYS.CO.UK

GROUND FLOOR 1ST FLOOR 1 sq.ft. (45.6 sq.m.) approx. 406 sq.ft. (37.7 sq.m.) approx

## TOTAL FLOOR AREA: 896 sq.ft. (83.3 sq.m.) approx.

White every utilizing his been made to ensure the accuracy of the disciplant constituted their, measurements of doors, individuos, cross and say of the items are supported and non-sportational position from years, consistion or mis-statement. This plant is for illustrative purposes only and should be used as such by any prospective purchaser. The services, systems and applicances shown have not been tested and no guarantee as to their operability or efficiency can be given and applicance. 20223