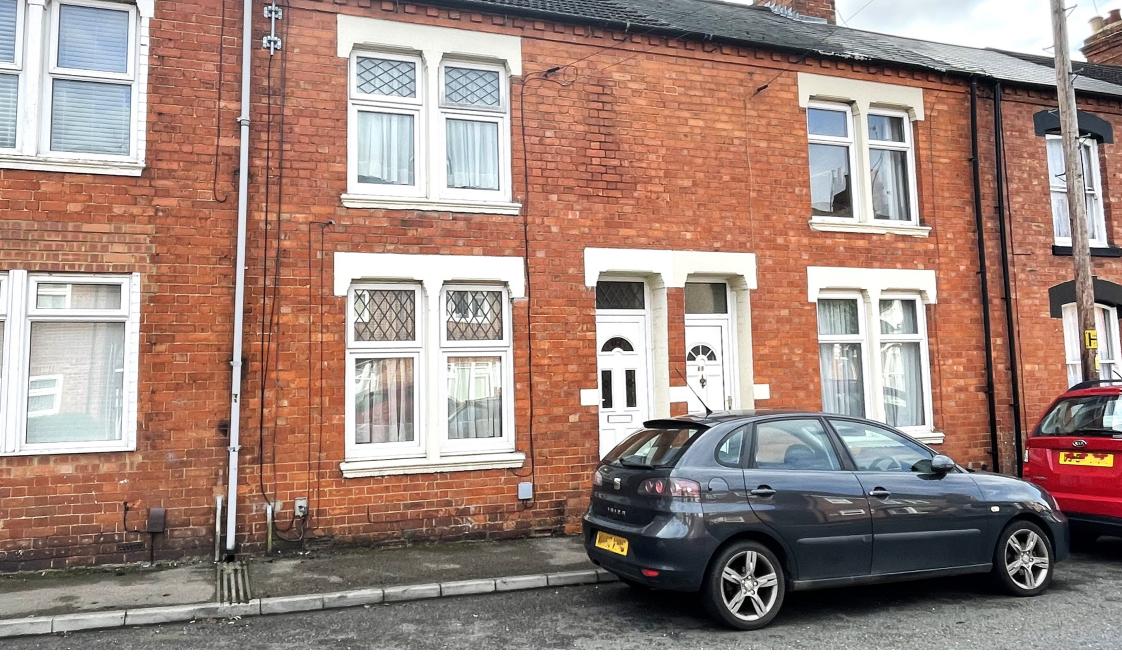

## 67 Byron Street | Kingsley | Northampton | NN2 7JE

A three bedroom Victorian terraced property located in poets corner in Kingsley offer for sale with vacant possession and no onward chain. Recently re-decorated and with new carpets and flooring, this would make an ideal investment or first time buy, this property offers a standard terraced layout with three bedrooms and WC on the first floor and open plan lounge/diner, kitchen and four piece bathroom on the ground floor. The enclosed rear garden is of a generous size. Benefits include gas radiator central heating and UPVC double glazing. See floorplan for room measurements.

Vacant possession and no onward chain | Three bedroom Victorian terrace | UPVC double glazing |

Gas Radiator Central heating | Downstairs bathroom, upstairs WC | Recently redecorated and new carpets throughout | Generous rear garden