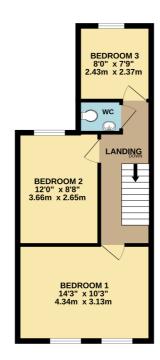

## 67 Byron Street | Kingsley | Northampton | NN2 7JE

A three bedroom Victorian terraced property located in poets corner in Kingsley offer for sale with vacant possession and no onward chain. Recently re-decorated and with new carpets and flooring, this would make an ideal investment or first time buy, this property offers a standard terraced layout with three bedrooms and WC on the first floor and open plan lounge/diner, kitchen and four piece bathroom on the ground floor. The enclosed rear garden is of a generous size. Benefits include gas radiator central heating and UPVC double glazing. See floorplan for room measurements.

Wootton Hope Drive, Northampton, NN4 6DY MERRYS.CO.UK

GROUND FLOOR 1ST FLOOR 1 sq.ft. (45.6 sq.m.) approx. 406 sq.ft. (37.7 sq.m.) approx

## TOTAL FLOOR AREA: 896 sq.ft. (83.3 sq.m.) approx.

White every utilizing his been made to ensure the accuracy of the disciplant constituted their, measurements of doors, individuos, cross and say of the items are supported and non-sportational position from years, consistion or mis-statement. This plant is for illustrative purposes only and should be used as such by any prospective purchaser. The services, systems and applicances shown have not been tested and no guarantee as to their operability or efficiency can be given and applicance. 20223