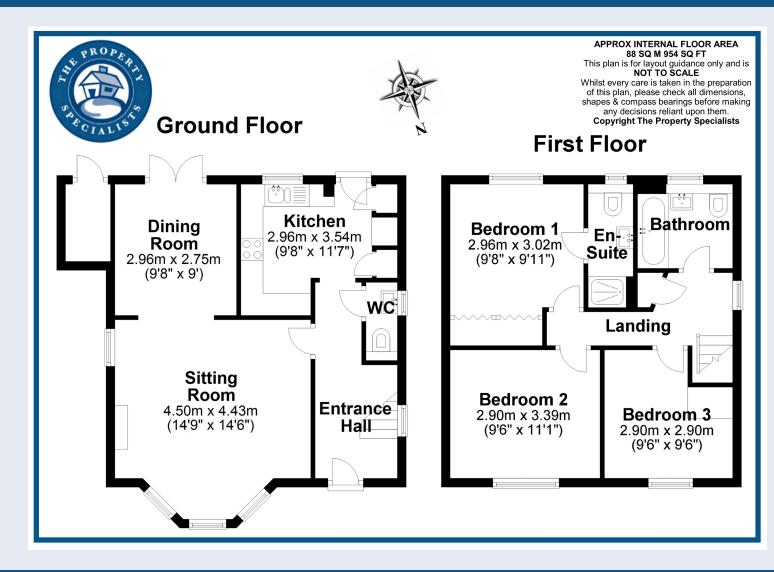

Upon entering the property, you are met by a large open hallway leading to the living areas. Downstairs this property is laid entirely with dark wood effect flooring. In the living room you are met by a large bay window flooding the room with natural light. This room is complimented by a high ceiling and feature fireplace, and with furniture added to this room it allows for a cosy area to spend your evenings. As you walk through the room it opens into a dining area where you can find ample room for a dining table and chairs, the French doors that lead to the garden are situated to the back of this room giving you easy access in and out. The separate kitchen is comprised of a range of white glossy units that is complimented by the black granite effect worktops. This room has a range of integrated appliances and also access to the rear garden.

Upstairs you are met with three good sized bedrooms with the master allowing for a large bed and a range of storage units, this room benefits from fitted wardrobes and a modern three-piece ensuite. The family bathroom is a considerable size and is fitted with a white three-piece suite with an overhead shower and is finished off with large grey tiling to the walls and floor.

To the rear of the property, you find the sunny rear garden which begins with a large patio area which is perfect for entertaining, and hen leads to a raised Astro turf area which allows for easy maintenance. A viewing is advised to appreciate the size on offer, please call 01277 654446 to arrange.

- STILL AVAILABLE / NOW AVAILABLE LONG TERM
- Beautifully Presented Three Bedroom Family
  Home
- Prime Location Close To High Street And Station
- Sunny Raised Level Garden
- Off Street Parking And Detached Garage
- Quiet Cul De Sac Location
- Light & Bright Living/Dining Room
- Modern White Glossy Kitchen
- Large Four Piece Family bathroom
- Ground Floor Cloakroom / W/C