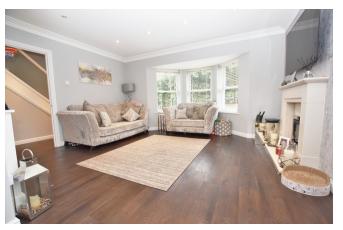

Upon entering the property, you are met by a large open hallway leading to the living areas. Downstairs this property is laid entirely with dark wood effect flooring. In the living room you are met by a large bay window flooding the room with natural light. This room is complimented by a high ceiling and feature fireplace, and with furniture added to this room it allows for a cosy area to spend your evenings. As you walk through the room it opens into a dining area where you can find ample room for a dining table and chairs, the French doors that lead to the garden are situated to the back of this room giving you easy access in and out. The separate kitchen is comprised of a range of white glossy units that is complimented by the black granite effect worktops. This room has a range of integrated appliances and also access to the rear garden.