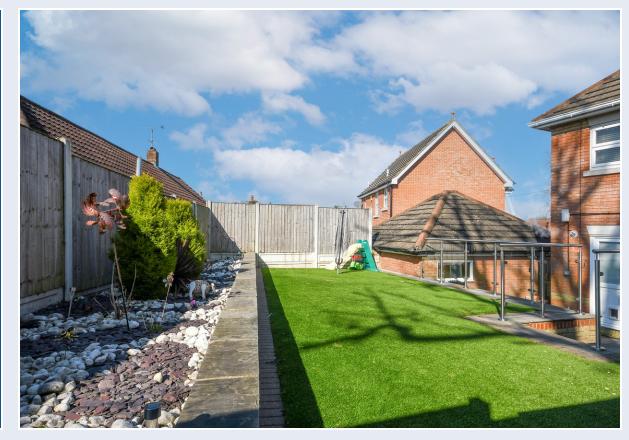

To the rear of the property, you find the sunny rear garden which begins with a large patio area which is perfect for entertaining, and hen leads to a raised Astro turf area which allows for easy maintenance. A viewing is advised to appreciate the size on offer, please call 01277 654446 to arrange.