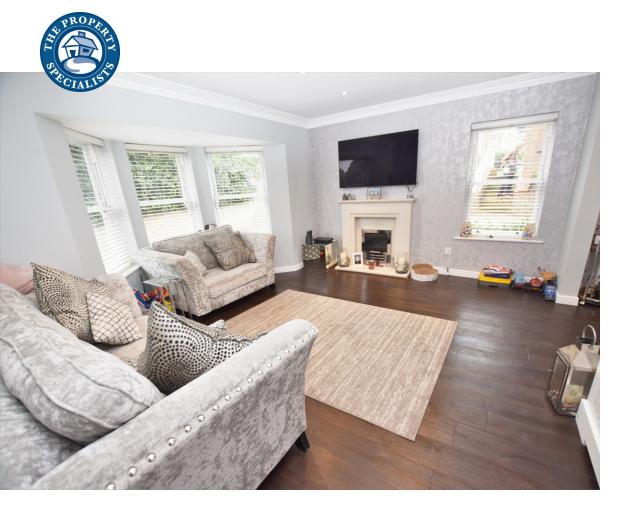

Upon entering the property, you are met by a large open hallway leading to the living areas. Downstairs this property is laid entirely with dark wood effect flooring. In the living room you are met by a large bay window flooding the room with natural light. This room is complimented by a high ceiling and feature fireplace, and with furniture added to this room it allows for a cosy area to spend your evenings. As you walk through the room it opens into a dining area where you can find ample room for a dining table and chairs, the French doors that lead to the garden are situated to the back of this room giving you easy access in and out. The separate kitchen is comprised of a range of white glossy units that is complimented by the black granite effect worktops. This room has a range of integrated appliances and also access to the rear garden.