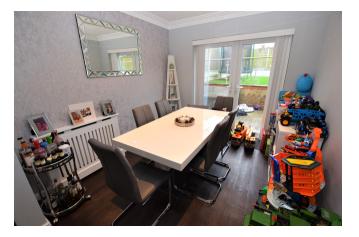

Upon entering the property, you are met by a large open hallway leading to the living areas. Downstairs this property is laid entirely with dark wood effect flooring. In the living room you are met by a large bay window flooding the room with natural light. This room is complimented by a high ceiling and feature fireplace, and with furniture added to this room it allows for a cosy area to spend your evenings. As you walk through the room it opens into a dining area where you can find ample room for a dining table and chairs, the French doors that lead to the garden are situated to the back of this room giving you easy access in and out. The separate kitchen is comprised of a range of white glossy units that is complimented by the black granite effect worktops. This room has a range of integrated appliances and also access to the rear garden.