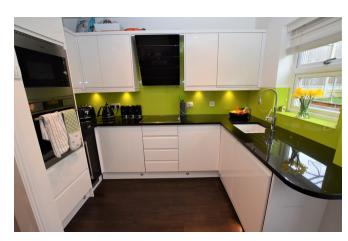

Upon entering the property, you are met by a large open hallway leading to the living areas. Downstairs this property is laid entirely with dark wood effect flooring. In the living room you are met by a large bay window flooding the room with natural light. This room is complimented by a high ceiling and feature fireplace, and with furniture added to this room it allows for a cosy area to spend your evenings. As you walk through the room it opens into a dining area where you can find ample room for a dining table and chairs, the French doors that lead to the garden are situated to the back of this room giving you easy access in and out. The separate kitchen is comprised of a range of white glossy units that is complimented by the black granite effect worktops. This room has a range of integrated appliances and also access to the rear garden.