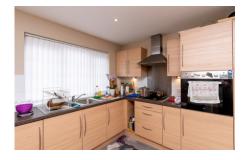

## Monks Place, Warrington, Cheshire, £260,000

This spacious three-storey townhouse offers a modern and contemporary living space. The property features a well-equipped kitchen and bathrooms with contemporary fittings. The lounge of this townhouse boasts Juliet balconies, providing an open and airy atmosphere while offering delightful views overlooking a green area and park. This feature allows residents to enjoy the beauty of the surroundings and brings in plenty of natural light, creating a pleasant and inviting ambiance.