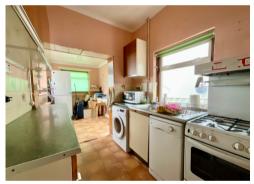

In brief the accommodation comprises: An entrance hall with stairs to the first floor. A lounge with bay window opens to the dining room enjoying views over Newport. The kitchen benefits from an extension with door opening to the side leading to the garden. To the first floor: A landing leads to 3 bedrooms and a shower room. Outside: A driveway leads to the garage with garden part enclose by walling. To the rear: A patio area enjoys a sunny aspect and leads onto a large lawned garden with central pathway to shed & greenhouse.