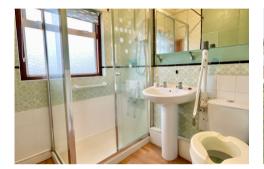

- 3 BEDROOMS
- SHOWER ROOM
- GOOD SIZE REAR GARDEN
- GARAGE & DRIVEWAY
- NO CHAIN

TRADITIONAL BAY FRONTED SEMI DETACHED PROPERTY, REQUIRING SOME UPDATING, EXTENSIVE VIEWS OVER NEWPORT, LOUNGE OPENING TO DINING ROOM, EXTENDED KITCHEN, 3 BEDROOMS, SHOWER ROOM, GOOD SIZE REAR GARDEN, GARAGE & DRIVEWAY, NO CHAIN.

In brief the accommodation comprises: An entrance hall with stairs to the first floor. A lounge with bay window opens to the dining room enjoying views over Newport. The kitchen benefits from an extension with door opening to the side leading to the garden. To the first floor: A landing leads to 3 bedrooms and a shower room. Outside: A driveway leads to the garage with garden part enclose by walling. To the rear: A patio area enjoys a sunny aspect and leads onto a large lawned garden with central pathway to shed & greenhouse.