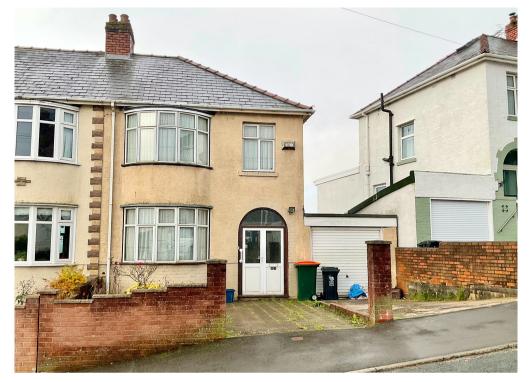

83 Upper Tennyson Road, Newport. NP19 8HT £239,950

Tenure Freehold

- TRADITIONAL BAY FRONTED SEMI DETACHED PROPERTY
- REQUIRING SOME UPDATING
- EXTENSIVE VIEWS OVER NEWPORT
- LOUNGE OPENING TO DINING ROOM
- EXTENDED KITCHEN

A traditional bay fronted semi detached property situated just off Chepstow Road, close to Beechwood Park. The property benefits fro the addition of a kitchen extension overlooking a good size rear garden and offers ideal family accommodation although requires some updating.

In brief the accommodation comprises: An entrance hall with stairs to the first floor. A lounge with bay window opens to the dining room enjoying views over Newport. The kitchen benefits from an extension with door opening to the side leading to the garden. To the first floor: A landing leads to 3 bedrooms and a shower room. Outside: A driveway leads to the garage with garden part enclose by walling. To the rear: A patio area enjoys a sunny aspect and leads onto a large lawned garden with central pathway to shed & greenhouse.