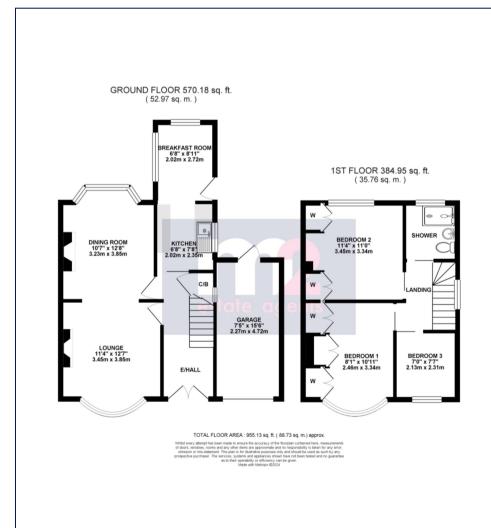

In brief the accommodation comprises: An entrance hall with stairs to the first floor. A lounge with bay window opens to the dining room enjoying views over Newport. The kitchen benefits from an extension with door opening to the side leading to the garden. To the first floor: A landing leads to 3 bedrooms and a shower room. Outside: A driveway leads to the garage with garden part enclose by walling. To the rear: A patio area enjoys a sunny aspect and leads onto a large lawned garden with central pathway to shed & greenhouse.