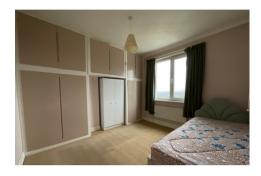

- 3 BEDROOMS
- SHOWER ROOM
- GOOD SIZE REAR GARDEN
- GARAGE & DRIVEWAY
- NO CHAIN

TRADITIONAL BAY FRONTED SEMI DETACHED PROPERTY, REQUIRING SOME UPDATING, EXTENSIVE VIEWS OVER NEWPORT, LOUNGE OPENING TO DINING ROOM, EXTENDED KITCHEN, 3 BEDROOMS, SHOWER ROOM, GOOD SIZE REAR GARDEN, GARAGE & DRIVEWAY, NO CHAIN.

In brief the accommodation comprises: An entrance hall with stairs to the first floor. A lounge with bay window opens to the dining room enjoying views over Newport. The kitchen benefits from an extension with door opening to the side leading to the garden. To the first floor: A landing leads to 3 bedrooms and a shower room. Outside: A driveway leads to the garage with garden part enclose by walling. To the rear: A patio area enjoys a sunny aspect and leads onto a large lawned garden with central pathway to shed & greenhouse.