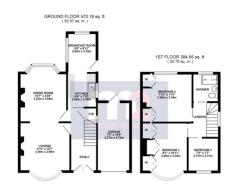

In brief the accommodation comprises: An entrance hall with stairs to the first floor. A lounge with bay window opens to the dining room enjoying views over Newport. The kitchen benefits from an extension with door opening to the side leading to the garden. To the first floor: A landing leads to 3 bedrooms and a shower room. Outside: A driveway leads to the garage with garden part enclose by walling. To the rear: A patio area enjoys a sunny aspect and leads onto a large lawned garden with central pathway to shed & greenhouse.