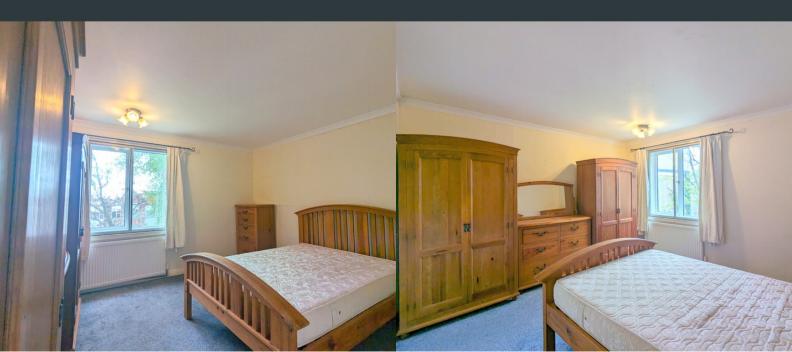

## Principle Bedroom

3.68m x 3.75m (12' 1" x 12' 4") Front aspect double glazed windows, carpeted flooring and wall mounted radiator.

### **Bedroom Two**

3.07m x 3.84m (10' 1" x 12' 7") Rear aspect double glazed windows, built in wardrobe, carpeted flooring and wall mounted radiator.