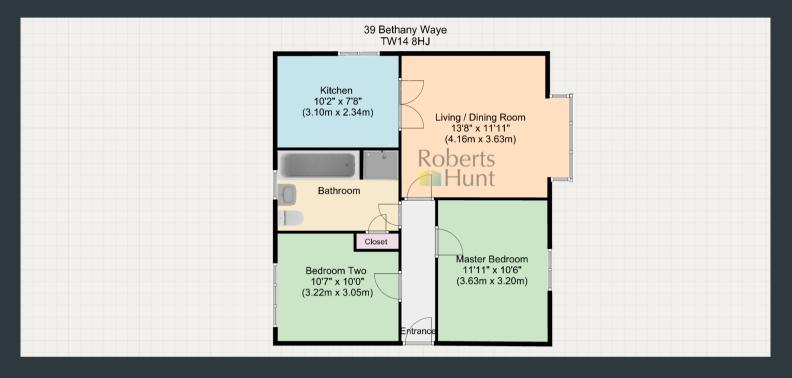

### **ROOM DESCRIPTIONS**

### **Entrance Hall**

Approached via a front aspect wooden door, laminate flooring, wall mounted radiator and doors to all rooms.

### Lounge/ Dining Room

5.35m x 3.65m (17' 7" x 12' 0") Front aspect double glazed bay window, carpeted flooring and wall mounted radiator.

# Kitchen

2.35m x 3.65m (7' 9" x 12' 0") Side aspect double glazed window, a range of eye and base level units with integrated oven, hob, extractor and integrated white goods including fridge/ freezer, recently installed washing machine and dishwasher.

## Principle Bedroom

3.68m x 3.75m (12' 1" x 12' 4") Front aspect double glazed windows, carpeted flooring and wall mounted radiator.

### **Bedroom Two**

3.07m x 3.84m (10' 1" x 12' 7") Rear aspect double glazed windows, built in wardrobe, carpeted flooring and wall mounted radiator.

### Bathroom

Rear aspect double glazed window with frosted glass, roll top bath with shower attachment, separate shower, low level WC, pedestal wash basin and heated towel rail. Airing cupboard housing combi boiler.