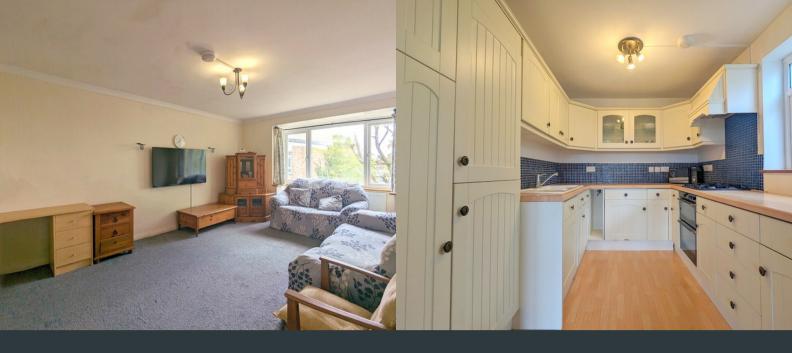

### Lounge/ Dining Room

5.35m x 3.65m (17' 7" x 12' 0") Front aspect double glazed bay window, carpeted flooring and wall mounted radiator.

# Kitchen

2.35m x 3.65m (7' 9" x 12' 0") Side aspect double glazed window, a range of eye and base level units with integrated oven, hob, extractor and integrated white goods including fridge/ freezer, recently installed washing machine and dishwasher.