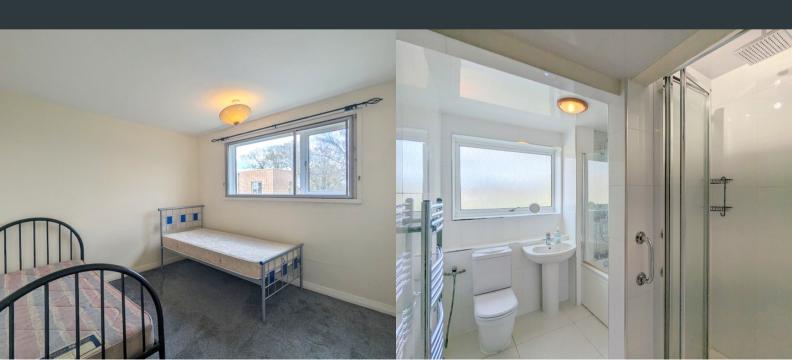

### **Bedroom Two**

3.07m x 3.84m (10' 1" x 12' 7") Rear aspect double glazed windows, built in wardrobe, carpeted flooring and wall mounted radiator.

### Bathroom

Rear aspect double glazed window with frosted glass, roll top bath with shower attachment, separate shower, low level WC, pedestal wash basin and heated towel rail. Airing cupboard housing combi boiler.