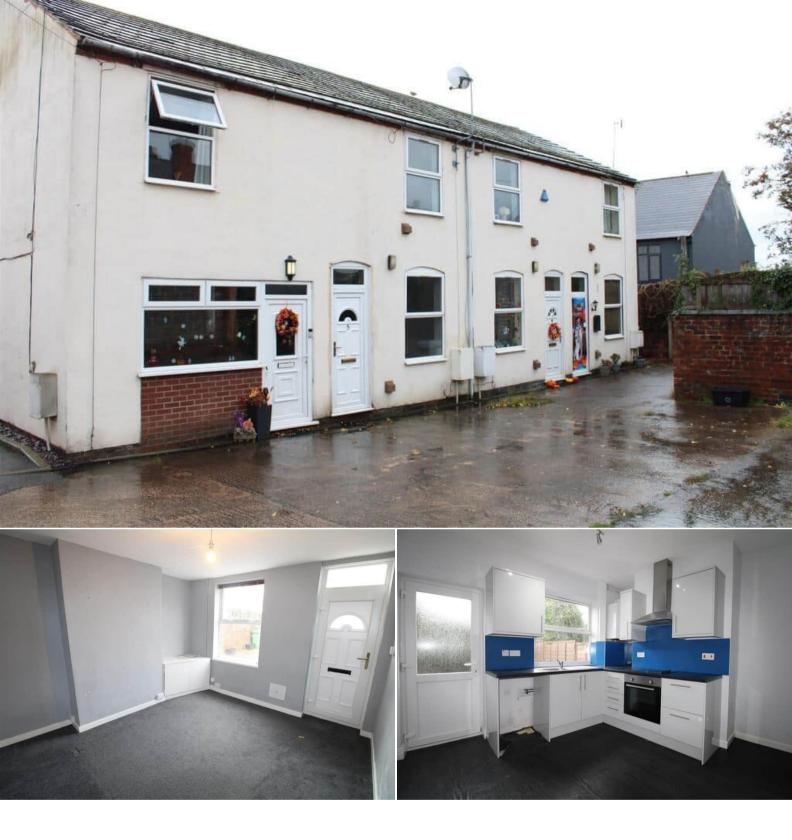

## New Street Brierley Hill

Bettermove are proud to present this 2 bedroom Terraced House in Quarry Bank available with no forward chain.

The property benefits from double glazing, gas central heating throughout and has off street parking available. The council tax band is A.

The interior of this property comprises a spacious living room and the fitted kitchen on the ground floor. The first floor consists of two bedrooms and the family bathroom. The exterior boasts a private rear garden, perfect for enjoying the summer months.