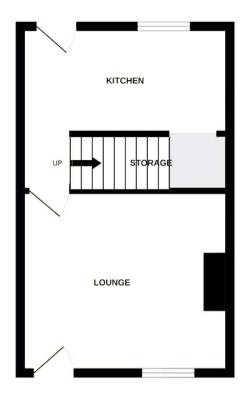

The interior of this property comprises a spacious living room and the fitted kitchen on the ground floor. The first floor consists of two bedrooms and the family bathroom. The exterior boasts a private rear garden, perfect for enjoying the summer months.