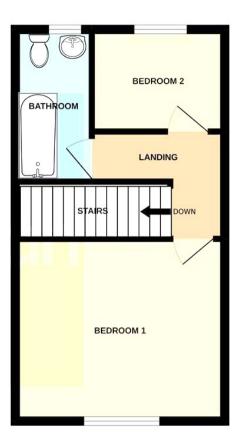

The interior of this property comprises a spacious living room and the fitted kitchen on the ground floor. The first floor consists of two bedrooms and the family bathroom. The exterior boasts a private rear garden, perfect for enjoying the summer months.