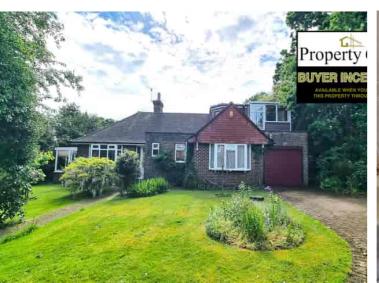

Park Lane, Bexhill-on-Sea, East Sussex, TN39 4DS (BUYER INCENTIVE AVAILABLE) Well Presented Detached Bungalow In Quiet Unadopted Road Location £595,000

The Property Cafe is delighted to offer for sale this spacious Three Bedroom Detached Larkin built property with benefits & accommodation that include: A good size & well presented entrance hall with access to: A bright & spacious triple aspect lounge-diner with central fireplace, access to the pleasant conservatory, windows enjoying views over both the front & rear gardens and allowing space to relax & entertain. As the floor plan will illustrate there are three bedrooms in total with two ground floor double bedrooms & a further third first floor bedroom/home office-study. As you may note the Master bedroom has ample storage and a modern en-suite shower room. The property also benefits from gas heating and double glazing. Externally, there are mature gardens to three sides of the property, a substantial driveway offering off ample off road parking leading to an integral garage. The property is nestled in a quiet location at the top of an lovely un-adopted road situated just under a mile from the town centre and seafront, and within easy reach of local schools including Bexhill Academy, Bexhill Down. For any additional information or to arrange to view please contact or Bexhill sales team on 01424 224488.

- Spacious three bedroom detached bungalow
- Situated in a sought-after and quiet location
- Triple aspect lounge diner with fireplace
  - Mature mature to front side and
  - Modern fitted kitchen and bathroom
- Master bedroom with storage and ensuite shower room
- Two ground floor bed plus further first floor bed 3 /study
  - Spacious conservatory overlooking garden