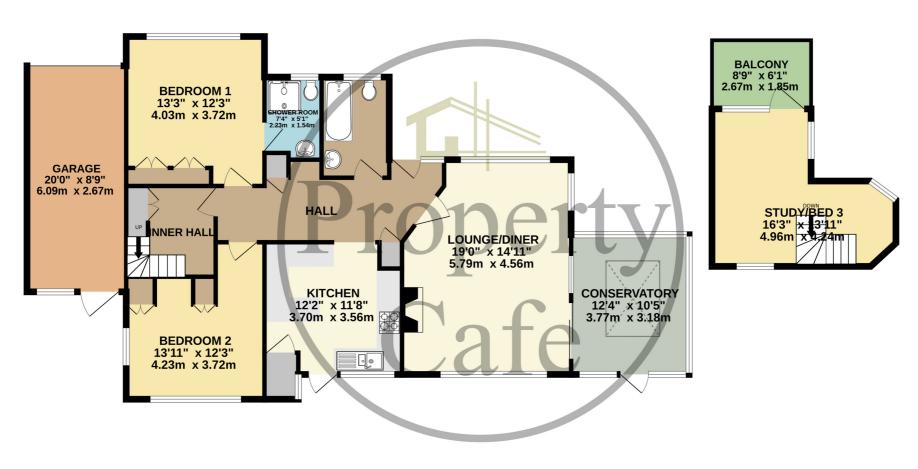

GROUND FLOOR
1291 sq.ft. (120.0 sq.m.) approx.
175 sq.ft. (16.2 sq.m.) approx.

## TOTAL FLOOR AREA: 1466 sq.ft. (136.2 sq.m.) approx.

Whilst every attempt has been made to ensure the accuracy of the floorplan contained here, measurements of doors, windows, rooms and any other items are approximate and no responsibility is taken for any error, omission or mis-statement. This plan is for illustrative purposes only and should be used as such by any prospective purchaser. The services, systems and appliances shown have not been tested and no guarantee as to their operability or efficiency can be given.

Made with Metropix ©2024

Outside: The front garden is fenced/hedged in, laid to lawn with flower and shrub beds, a pathway, outside lights, and a private driveway leading to the garage. The driveway, with turning space, provides off road parking for several vehicles, and the garage has power, light, an upand-over door, and a door to the garden. Rear: The mature west-facing rear garden is fenced/hedged in and laid to lawn with many established plants, trees, and shrubs. There is a large patio, a greenhouse, store, shed, side access, an outside tap, and a fishpond.