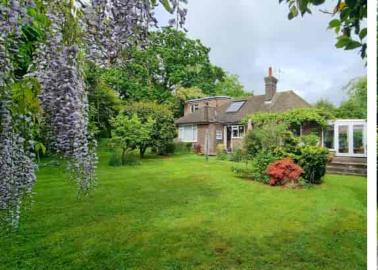

Made with Metropix ©2024

Outside: The front garden is fenced/hedged in, laid to lawn with flower and shrub beds, a pathway, outside lights, and a private driveway leading to the garage. The driveway, with turning space, provides off road parking for several vehicles, and the garage has power, light, an upand-over door, and a door to the garden. Rear: The mature west-facing rear garden is fenced/hedged in and laid to lawn with many established plants, trees, and shrubs. There is a large patio, a greenhouse, store, shed, side access, an outside tap, and a fishpond.

The property is situated within easy access of Bexhill Town Centre which offers an excellent range of independent shops and amenities serving the local residents. Within the Town Centre you will find all the shops general facilities that you may need on a daily basis, most are independently owned and have been in existence for many years but of course there are also some excellent main shopping facilities. You will find an excellent Doctors surgery, various dentist, excellent local pubs and restaurants, a main pharmacy & main post office. There is a regular bus services close by with services to Eastbourne and Hastings and both Collington & Bexhill Mainline stations are also close by providing excellent direct services routes to Gatwick, Ashford International & Central London.