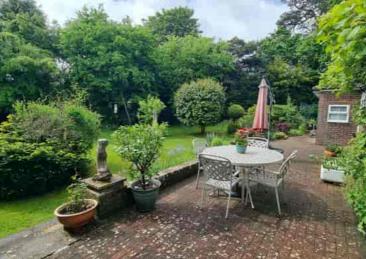

Made with Metropix ©2024

Outside: The front garden is fenced/hedged in, laid to lawn with flower and shrub beds, a pathway, outside lights, and a private driveway leading to the garage. The driveway, with turning space, provides off road parking for several vehicles, and the garage has power, light, an upand-over door, and a door to the garden. Rear: The mature west-facing rear garden is fenced/hedged in and laid to lawn with many established plants, trees, and shrubs. There is a large patio, a greenhouse, store, shed, side access, an outside tap, and a fishpond.