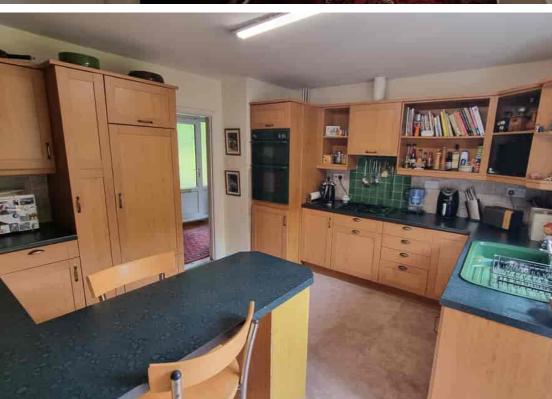

- Spacious three bedroom detached bungalow
- Situated in a sought-after and quiet location
- Triple aspect lounge diner with fireplace
  - Mature mature to front side and
  - Modern fitted kitchen and bathroom
- Master bedroom with storage and ensuite shower room
- Two ground floor bed plus further first floor bed 3 /study
  - Spacious conservatory overlooking garden