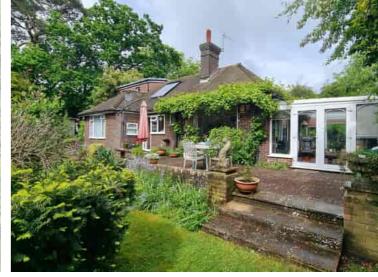

Made with Metropix ©2024

Outside: The front garden is fenced/hedged in, laid to lawn with flower and shrub beds, a pathway, outside lights, and a private driveway leading to the garage. The driveway, with turning space, provides off road parking for several vehicles, and the garage has power, light, an upand-over door, and a door to the garden. Rear: The mature west-facing rear garden is fenced/hedged in and laid to lawn with many established plants, trees, and shrubs. There is a large patio, a greenhouse, store, shed, side access, an outside tap, and a fishpond.