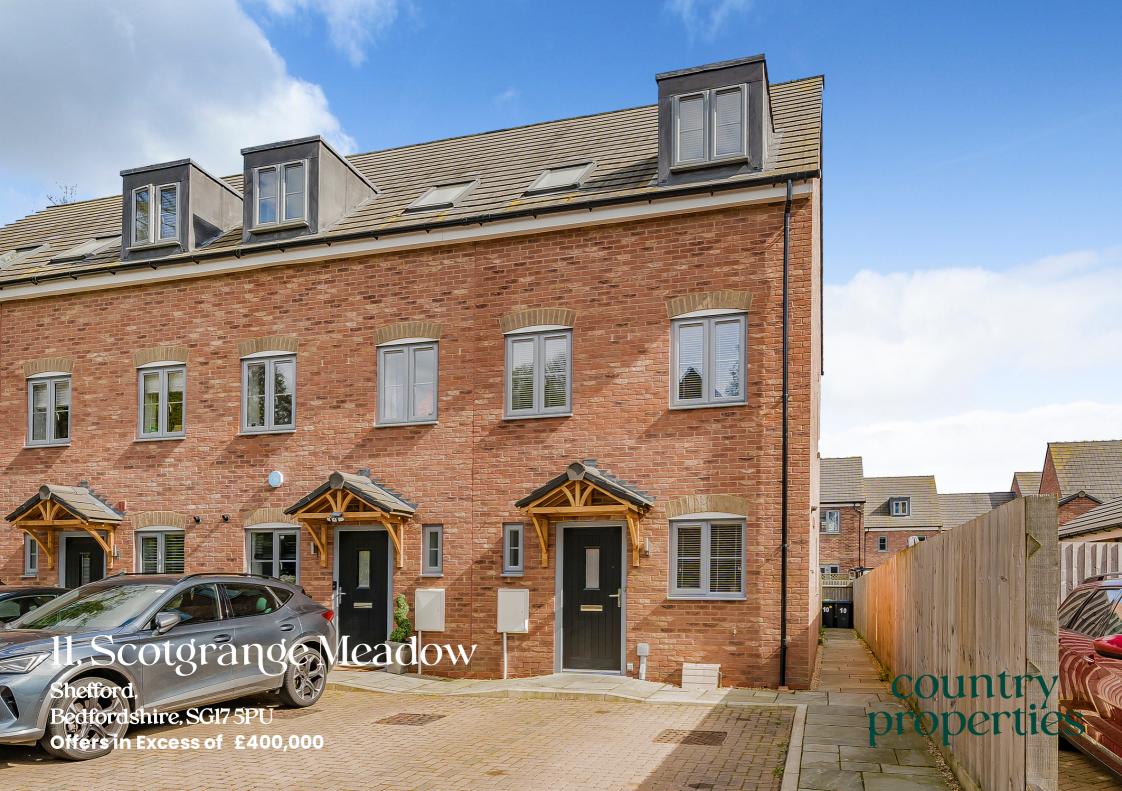

This 3 double bedroom end of terrace home is arranged over three floors and boasts a 27ft master bedroom with a contemporary ensuite shower room and a private sunny south facing garden, tucked away just a short stroll from Shefford High Street.

- Living/dining room with feature bay and french doors opening onto the rear garden
- Stylish shaker style kitchen
- Top floor master suite with contemporary en-suite shower room
- Parking for 2 cars to the front plus further visitors parking
- Low maintenance southerly aspect rear garden
- Close to countryside walks
- Short walk to well regarded schooling
- NHBC 10 year builders guarantee from 2020

# Parking

Double width block paved area to the front providing parking for 2 cars.