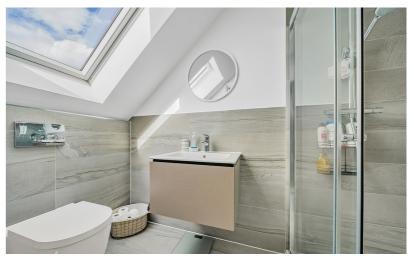

#### **En-Suite Shower Room**

Contemporary three piece suite comprising double shower enclosure, wall mounted vanity wash hand basin and low level wc with concealed cistern. Partially tiled walls and tiled flooring. Extractor. Velux window to front.