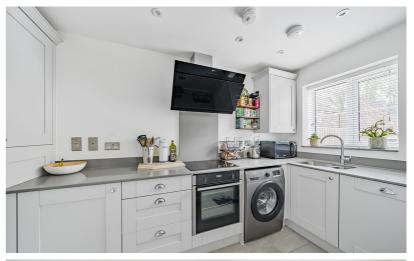

#### Kitchen

10' 7" x 5' 11" (3.23m x 1.80m) Stylish kitchen with a range of shaker style wall and base units with complementary worksurfaces and upstands. Fitted Neff electric oven. Inset induction hob with splashback and Neff extractor hood over. Inset one and half bowl sink with drainer and swan neck mixer tap over. Integrated dishwasher and fridge/freezer. Space and plumbing for washing machine. Cupboard housing wall mounted gas boiler. Tiled flooring with underfloor heating. Double glazed window to front.