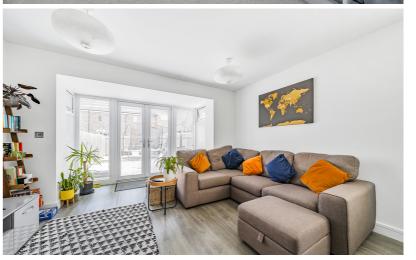

# Living/Dining Room

18' 7" (into bay) x 13' 2" (max) (5.66m x 4.01m) Dual aspect room with double glazed window to side and feature bay with double glazed French doors with sidelights, opening onto the rear garden. Under stairs storage cupboard. Wood effect flooring with underfloor heating.