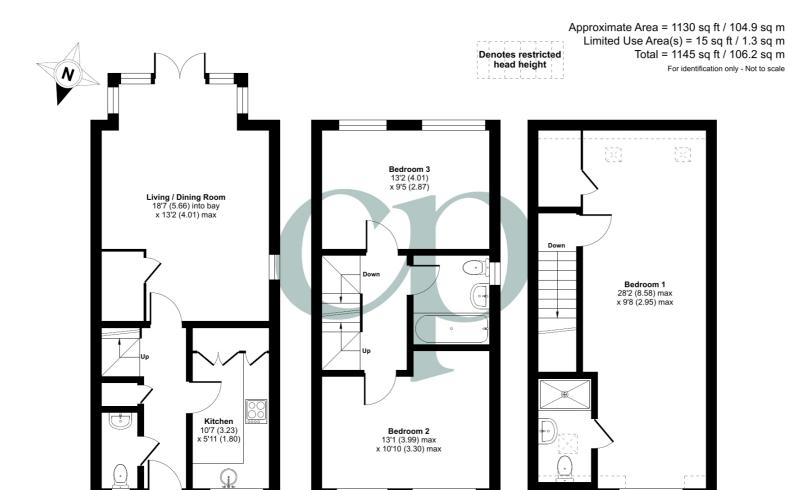

## **GROUND FLOOR**

## **Entrance Hall**

Stairs rising to first floor. Wood effect flooring with underfloor heating. Doors into cloakroom, living/dining room and kitchen.

#### Cloakroom

Suite comprising low level wc with concealed cistern and wall mounted wash hand basin. Extractor. Partially tiled walls and tiled flooring with underfloor heating.

Obscure double glazed window to front.

#### Kitchen

10' 7" x 5' 11" (3.23m x 1.80m) Stylish kitchen with a range of shaker style wall and base units with complementary worksurfaces and upstands. Fitted Neff electric oven. Inset induction hob with splashback and Neff extractor hood over. Inset one and half bowl sink with drainer and swan neck mixer tap over. Integrated dishwasher and fridge/freezer. Space and plumbing for washing machine. Cupboard housing wall mounted gas boiler. Tiled flooring with underfloor heating. Double glazed window to front.

# Living/Dining Room

18' 7" (into bay) x 13' 2" (max) (5.66m x 4.01m) Dual aspect room with double glazed window to side and feature bay with double glazed French doors with sidelights, opening onto the rear garden. Under stairs storage cupboard. Wood effect flooring with underfloor heating.

## FIRST FLOOR

## Landing

Stairs rising to second floor accommodation. Doors to both bedrooms and family bathroom.

## Bedroom 2

13' 1" (max) x 10' 10" (max) (3.99m x 3.30m) Two double glazed window to front. Radiator.

## Bedroom 3

13' 2" x 9' 5" (4.01m x 2.87m) Two double glazed windows to rear. Radiator.

#### Bathroom

Three piece suite comprising panel enclosed bath with shower attachment, wall mounted wash hand basin and low level wc with concealed cistern. Extractor. Partially tiled walls and tiled flooring.

## SECOND FLOOR

## Bedroom 1

28' 2" (max) x 9' 8" (max) (8.59m x 2.95m) Dual aspect with double glazed window to front and two velux windows to rear. Fitted wardrobes. Two radiators. Door into:

#### **En-Suite Shower Room**

Contemporary three piece suite comprising double shower enclosure, wall mounted vanity wash hand basin and low level wc with concealed cistern. Partially tiled walls and tiled flooring. Extractor. Velux window to front.

FIRST FLOOR

Certified Property Measurer

**GROUND FLOOR** 

Floor plan produced in accordance with RICS Property Measurement Standards incorporating International Property Measurement Standards (IPMS2 Residential). @ntchecom 2024. Produced for Country Properties. REF: 1112439