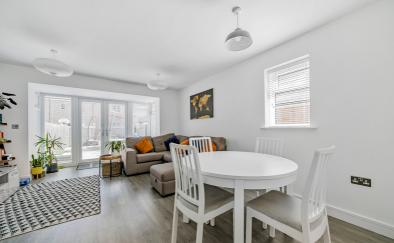

# Living/Dining Room

18' 7" (into bay) x 13' 2" (max) (5.66m x 4.01m) Dual aspect room with double glazed window to side and feature bay with double glazed French doors with sidelights, opening onto the rear garden. Under stairs storage cupboard. Wood effect flooring with underfloor heating.