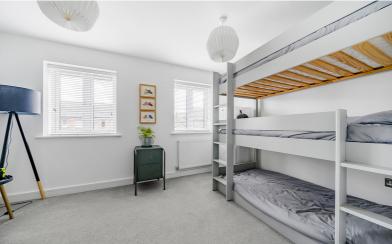

## Bedroom 2

13' 1" (max) x 10' 10" (max) (3.99m x 3.30m) Two double glazed window to front. Radiator.

## Bedroom 3

13' 2" x 9' 5" (4.01m x 2.87m) Two double glazed windows to rear. Radiator.