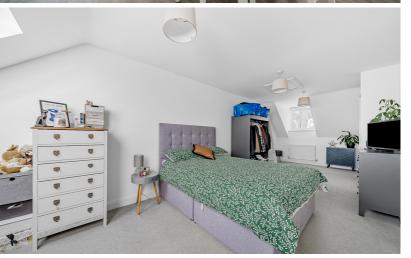

## Bedroom 1

28' 2" (max) x 9' 8" (max) (8.59m x 2.95m) Dual aspect with double glazed window to front and two velux windows to rear. Fitted wardrobes. Two radiators. Door into: