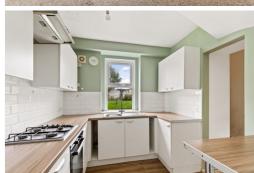

#### Kitchen

8' 8" x 8' 4" (2.64m x 2.54m)

#### Kitchen

10' 9" x 8' 11" (3.28m x 2.72m)

# Kitchen

10' 9" x 9' 6" (3.28m x 2.90m)