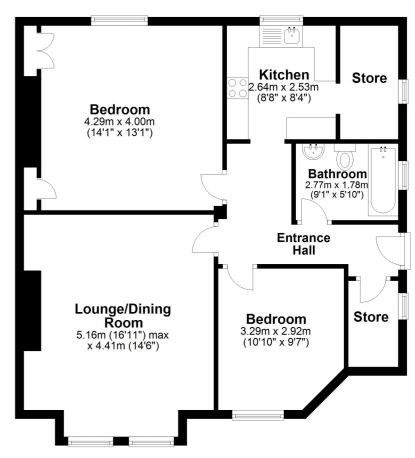

#### **Entrance Hall**

# Lounge/Dining Room

16' 11" x 14' 6" (5.16m x 4.42m)

#### Kitchen

8' 8" x 8' 4" (2.64m x 2.54m)

# **Family Bathroom**

9' 1" x 5' 10" (2.77m x 1.78m)

#### **Bedroom One**

14' 1" x 13' 1" (4.29m x 3.99m)

# **Bedroom Two**

10' 10" x 9' 7" (3.30m x 2.92m)

#### **Lower Ground Floor**

Approx. 78.2 sq. metres (841.8 sq. feet)

Whilst every attempt has been made to ensure the accuracy of the floor plan contained here, measurements of doors, windows, rooms and any other items are approximate and no responsibility is taken for any error, omission or mis-statement. This plan is for illustrative purposes only and should be used as such by any prospective purchaser.