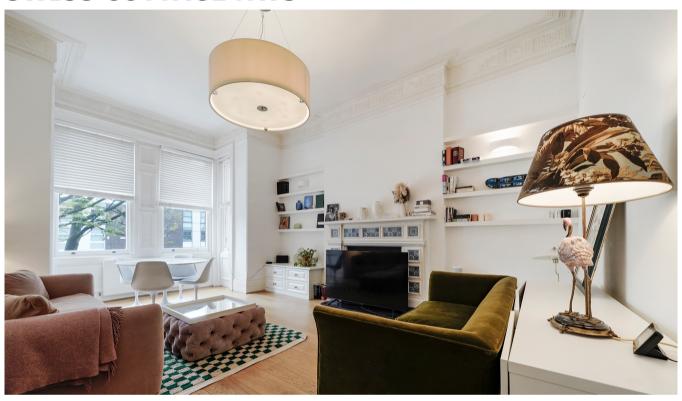

#### Fellows Road, NW3

Large and spacious well proportioned one bedroom apartment in a classic period conversion, set on the raised ground floor of impressive period building, large reception with wood floors high ceilings, double bedroom with fitted wardrobes providing ample storage, separate fully fitted kitchen, full family bathroom with showerand bathtub, property benefits from wood floors throughout the property, situated on a quiet residential tree lined road, a short walk to all shops and restaurants and amrnities of Finchley Road, minutes from Swiss Cottage Tube Station, available immediately.