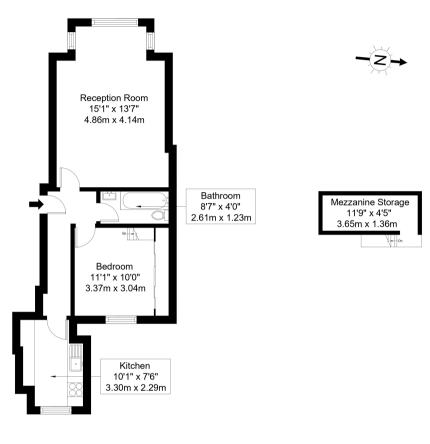

#### Fellows Road, NW3

Large and spacious well proportioned one bedroom apartment in a classic period conversion, set on the raised ground floor of impressive period building, large reception with wood floors high ceilings, double bedroom with fitted wardrobes providing ample storage, separate fully fitted kitchen, full family bathroom with showerand bathtub, property benefits from wood floors throughout the property, situated on a quiet residential tree lined road, a short walk to all shops and restaurants and amrnities of Finchley Road, minutes from Swiss Cottage Tube Station, available immediately.

## Fellows Road, NW3 3JH

Approx Gross Internal Area = 58.75 sg m / 632 sg ft

Raised Ground Floor

Ref: Copyright B L E U

The Floor plan is not to scale and measurements and areas shown are approximate and therefore should be used for illustrative purposes only. The plan has been prepared in accordance with the RICS code of Measuring Practice and whilst we have confidence in the information produced it must not be relied on. If there is any aspect of particular importance, you should carry out or commission your own inspection of the property.