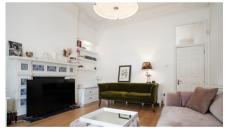

#### Fellows Road, NW3

Large and spacious well proportioned one bedroom apartment in a classic period conversion, set on the raised ground floor of impressive period building, large reception with wood floors high ceilings, double bedroom with fitted wardrobes providing ample storage, separate fully fitted kitchen, full family bathroom with showerand bathtub, property benefits from wood floors throughout the property, situated on a quiet residential tree lined road, a short walk to all shops and restaurants and amrnities of Finchley Road, minutes from Swiss Cottage Tube Station, available immediately.