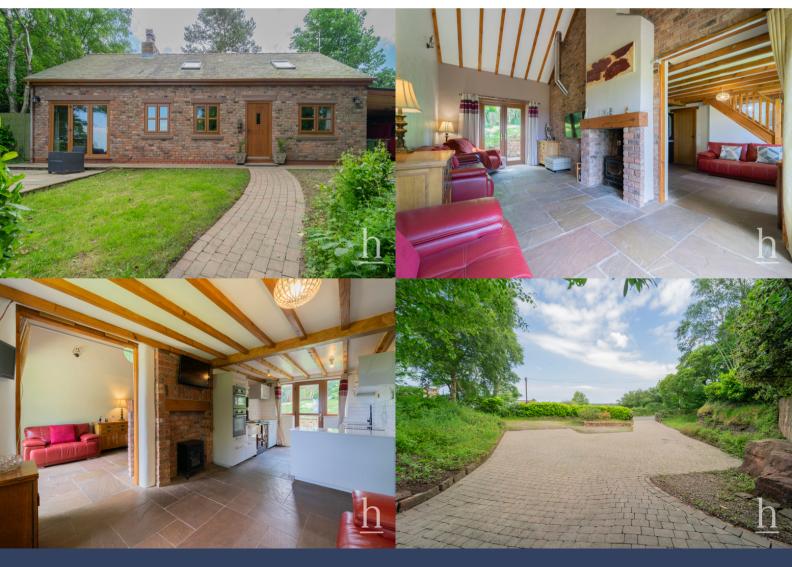

T: 0151 625 0125

E: info@homewirral.co.uk W: www.homewirral.co.uk

A: 42 Grange Road, West Kirby, CH48 4EF

Wonderful Semi Rural Setting with Amazing Views! This unique three bedroom home offers a fantastic opportunity for somebody to purchase and live in a stunning location nestled within mature grounds, gardens and woodland. With flexible accommodation, ample parking, large carport and outstanding aspect this really is a one off and definitely something not to be missed.

Located just on the outskirts of Frankby, the Irby Mill pub is just a stroll down the road, and the beyond there are amenities in Greasby & Irby within easy reach as well as transport links and local schooling. We highly recommend am internal (and obviously external) viewing of this unique property to fully appreciate everything is has to offer!