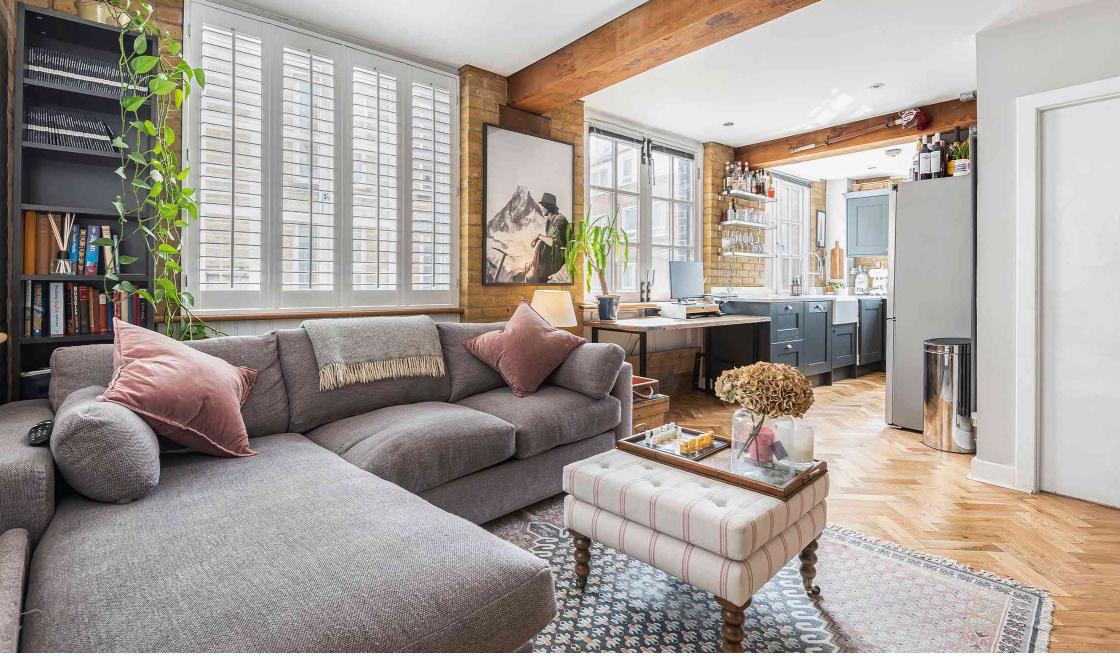

The open plan living/kitchen space with newly fitted parquet flooring is perfect for entertaining and the recently installed kitchen features built-in Samsung appliances and high line cupboards (including wine rack) to make use of the property's ceiling height.

Beautiful exposed brick and beams can be found throughout the apartment, with the living area also featuring attractive, shuttered windows overlooking a characterful walkway. With a Shard view, the bedroom has built-in wardrobes in addition to a generous en-suite bathroom with bath and overhead shower.