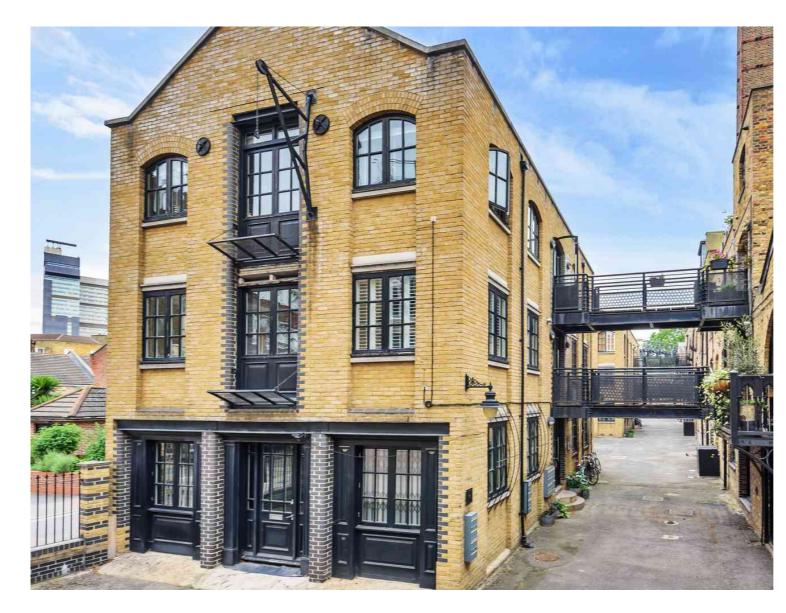

Formerly the site of the Sarsons Vinegar Brewery, Maltings Place is a private, gated development with concierge and 24hr security. Considering its quiet position, the development is incredibly close to some of London's hotspots (Borough and Maltby St markets, Tower Bridge etc.) and is perfect for access to London Bridge station, offering quick transport links into central London and its surrounds including Canary Wharf, Charing Cross, Bond Street and Kings Cross as well as mainline rail services to Brighton and Gatwick Airport.