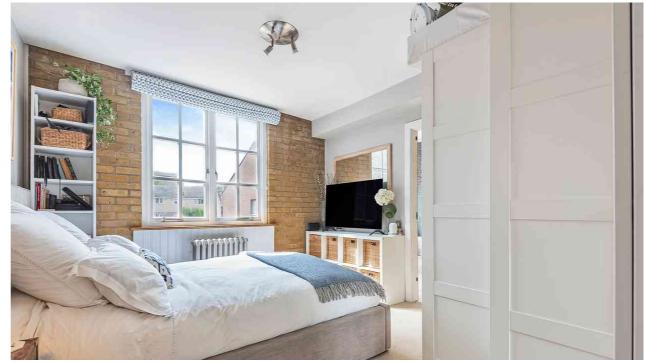

Beautiful exposed brick and beams can be found throughout the apartment, with the living area also featuring attractive, shuttered windows overlooking a characterful walkway. With a Shard view, the bedroom has built-in wardrobes in addition to a generous en-suite bathroom with bath and overhead shower.