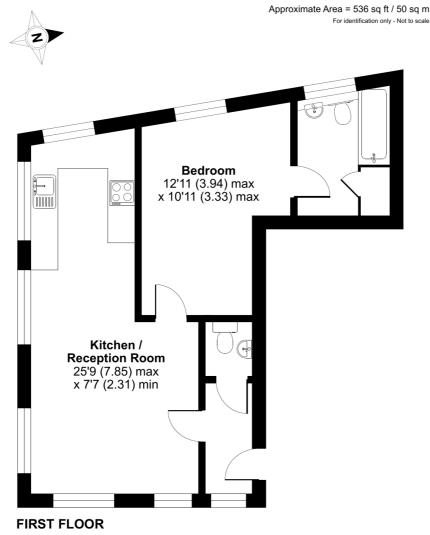

## Tower Bridge Road, London, SE1

Certified Property Measurer This floor plan was constructed using measurements provided to © nkhecom 2022 by a third party. Produced for Cow & Co Properties Ltd. REF: 851979