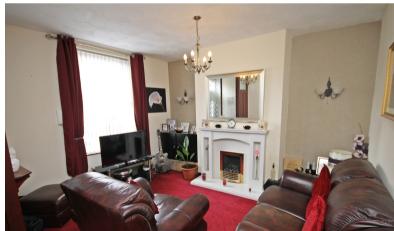

Internally there is an entrance vestibule, lounge with a feature fireplace, through into the rear sitting/dining room with access into the modern style kitchen which overlooks the garden. On the first