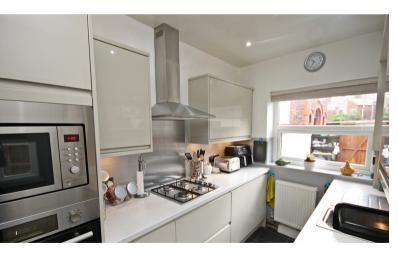

Internally there is an entrance vestibule, lounge with a feature fireplace, through into the rear sitting/dining room with access into the modern style kitchen which overlooks the garden. On the first