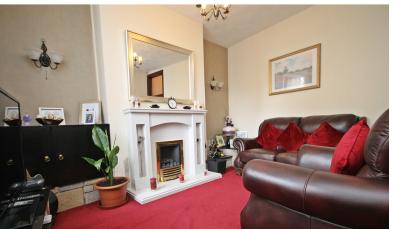

Internally there is an entrance vestibule, lounge with a feature fireplace, through into the rear sitting/dining room with access into the modern style kitchen which overlooks the garden. On the first