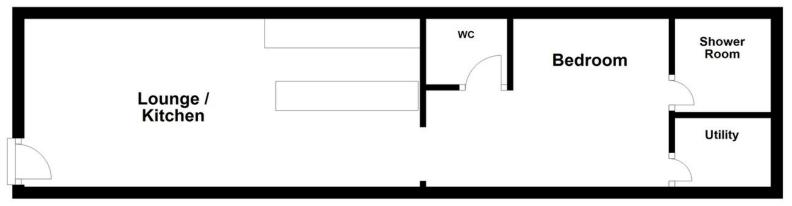

#### Lounge Kitchen

5.88m x 7.84m (19' 3" x 25' 9")

#### **Bedroom**

2.94m x 2.93m (9' 8" x 9' 7")

#### **Shower Room**

W/C

#### **Utility Room**

### **Ground Floor**

Floor plans are for layout purposes only Plan produced using PlanUp.