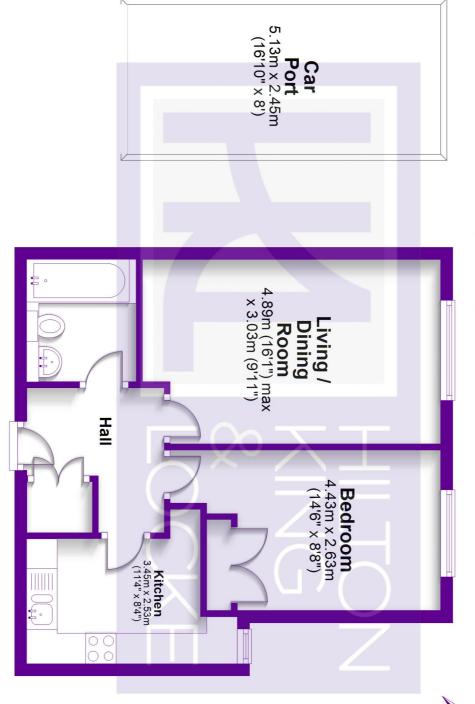

The property is entered via an entry phone system and comprises of an entrance hall, living/dining room which offers a private feel as it is situated facing out of the development so it is not overlooked by other apartments.

As you continue through the property, it benefits from a fitted kitchen, a three piece bathroom suite, and one generously sized bedroom with fitted wardrobes. The apartment is presented immaculately throughout and internal viewing is

highly recommended.

The property comes with private parking, and benefits from being the only property in the block that has a car port.

Beautifully landscaped communal gardens complete the accommodation and offers a pergola, seating area and pond with water feature.

## **First Floor**

Approx. 42.1 sq. metres (452.8 sq. feet)

Total area: approx. 42.1 sq. metres (452.8 sq. feet)

FOR ILLUSTRATIVE PURPOSES ONLY - NOT TO SCALE
The position and size of doors, windows, appliances and other features are approximate only.