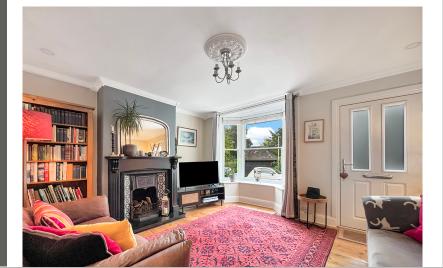

# £389,995



- Bay Fronted Period Home Offering A Wealth Of Charm & Character
- Three Bedrooms With En-Suite Shower Room To Master Bedroom
- Front Aspect Living Room With Bay Window
- Dining Room, Versatile Breakfast Room & Study
- Fitted Kitchen With Ample Units, Worktop Space & Breakfast Bar
- Downstairs WC
- Family Bathroom With Free Standing Bath Tub
- Cottage Garden
- Driveway Providing Off Road Parking
- Opposite Halstead Public Gardens & Close To Halstead High Street

### 77 New Street, Halstead, Essex. CO9 1DB.

Situated in a prime location on New Street, directly opposite the picturesque Halstead Public Gardens and just a short stroll from the vibrant town centre, this extended three-bedroom period home is brimming with character and charm.





## Property Details.

### Room Measurements

### Living Room



4.39m x 3.65m (14' 5" x 12' 0")

### Dining Room



3.61m x 2.96m (11' 10" x 9' 9")

### Kitchen



2.80m x 2.67m (9' 2" x 8' 9")

### Breakfast Room



2.88m x 2.67m (9' 5" x 8' 9")

### Study/Garden Room



2.75m x 2.64m (9' 0" x 8' 8")

WC

### Bedroom One



4.39m x 3.66m (14' 5" x 12' 0")

# Property Details.

#### En Cuito



2.28m x 0.88m (7' 6" x 2' 11")

### Bedroom Two



2.96m x 2.02m (9' 9" x 8' 4")

### Bedroom Three



2.86m x 2.64m (9' 5" x 8' 8")

#### Bathroom



2.85m x 2.02m (9' 4" x 6' 8")

### Cellar

4.28m x 2.96m (14' 1" x 9' 9")

### Outside



Externally, the property boasts a delightful cottage-style garden, providing a serene outdoor space to enjoy throughout the year. The presence of a driveway