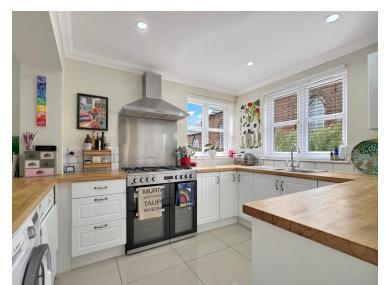

ter Bedroom
- Front Aspect Living Room With Bay Window
- Dining Room, Versatile Breakfast Room & Study
- Fitted Kitchen With Ample Units, Worktop Space & Breakfast Bar
- Downstairs WC
- Family Bathroom With Free Standing Bath Tub
- Cottage Garden
- Driveway Providing Off Road Parking
- Opposite Halstead Public Gardens & Close To Halstead High Street

### 77 New Street, Halstead, Essex. CO9 1DB.

Situated in a prime location on New Street, directly opposite the picturesque Halstead Public Gardens and just a short stroll from the vibrant town centre, this extended three-bedroom period home is brimming with character and charm.





## Property Details.

### Room Measurements

### Living Room



4.39m x 3.65m (14' 5" x 12' 0")

### Dining Room



3.61m x 2.96m (11' 10" x 9' 9")

### Kitchen



2.80m x 2.67m (9' 2" x 8' 9")

### Breakfast Room



2.88m x 2.67m (9' 5" x 8' 9")

### Study/Garden Room



2.75m x 2.64m (9' 0" x 8' 8")

WC

### Bedroom One



4.39m x 3.66m (14' 5" x 12' 0")

# Property Details.

#### En Cuito



2.28m x 0.88m (7' 6" x 2' 11")

### Bedroom Two



2.96m x 2.02m (9' 9" x 8' 4")

### Bedroom Three



2.86m x 2.64m (9' 5" x 8' 8")

#### Bathroom



2.85m x 2.02m (9' 4" x 6' 8")

### Cellar

4.28m x 2.96m (14' 1" x 9' 9")

### Outside



Externally, the property boasts a delightful cottage-style garden, providing a serene outdoor space to enjoy throughout the year. The presence of a driveway ensures convenient off-street parking, a valuable feature in this desirable location.

### Property Details.

### **Floorplans**



### Location



We have not carrie