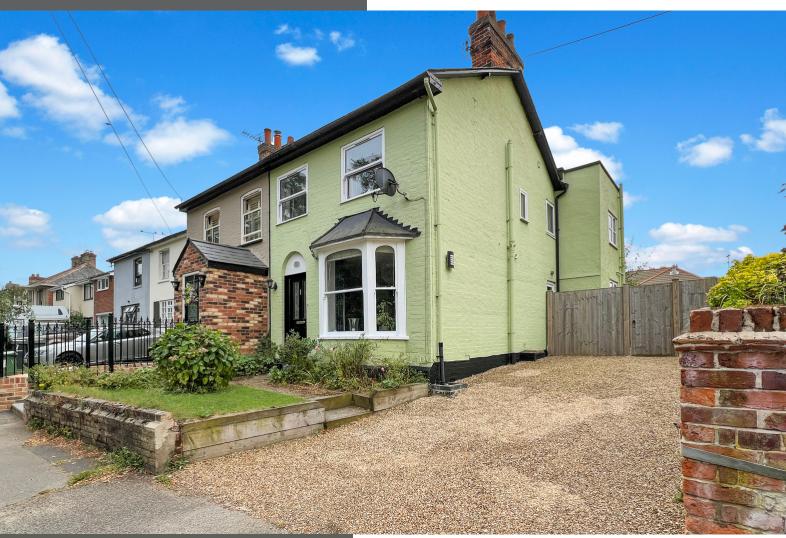

# £389,995

- Bay Fronted Period Home Offering A Wealth Of Charm & Character
- Three Bedrooms With En-Suite Shower Room To Master Bedroom
- Front Aspect Living Room With Bay Window
- Dining Room, Versatile Breakfast Room & Study
- Fitted Kitchen With Ample Units, Worktop Space & Breakfast Bar
- Downstairs WC
- Family Bathroom With Free Standing Bath Tub
- Cottage Garden
- Driveway Providing Off Road Parking
- Opposite Halstead Public Gardens & Close To Halstead High Street

### 77 New Street, Halstead, Essex. CO9 1DB.

Situated in a prime location on New Street, directly opposite the picturesque Halstead Public Gardens and just a short stroll from the vibrant town centre, this extended three-bedroom period home is brimming with character and charm.

### Outside

Externally, the property boasts a delightful cottage-style garden, providing a serene outdoor space to enjoy throughout the year. The presence of a driveway ensures convenient off-street parking, a valuable feature in this desirable location.