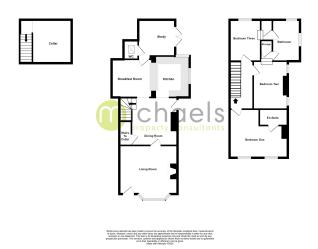

### Room Measurements

### Living Room

4.39m x 3.65m (14' 5" x 12' 0")

### Dining Room

3.61m x 2.96m (11' 10" x 9' 9")

### Kitchen

2.80m x 2.67m (9' 2" x 8' 9")

### Breakfast Room

2.88m x 2.67m (9' 5" x 8' 9")

### Study/Garden Room

2.75m x 2.64m (9' 0" x 8' 8")

WC

### Bedroom One

4.39m x 3.66m (14' 5" x 12' 0")

#### En Cuito

2.28m x 0.88m (7' 6" x 2' 11")

### Bedroom Two

2.96m x 2.02m (9' 9" x 8' 4")

### Bedroom Three

2.86m x 2.64m (9' 5" x 8' 8")

#### Bathroom

2.85m x 2.02m (9' 4" x 6' 8")

### Cellar

4.28m x 2.96m (14' 1" x 9' 9")

### **Floorplans**