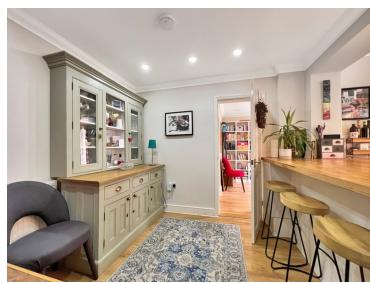

w
- Dining Room, Versatile Breakfast Room & Study
- Fitted Kitchen With Ample Units, Worktop Space & Breakfast Bar
- Downstairs WC
- Family Bathroom With Free Standing Bath Tub
- Cottage Garden
- Driveway Providing Off Road Parking
- Opposite Halstead Public Gardens & Close To Halstead High Street

### 77 New Street, Halstead, Essex. CO9 1DB.

Situated in a prime location on New Street, directly opposite the picturesque Halstead Public Gardens and just a short stroll from the vibrant town centre, this extended three-bedroom period home is brimming with character and charm.





## Property Details.

### Room Measurements

### Living Room



4.39m x 3.65m (14' 5" x 12' 0")

### Dining Room



3.61m x 2.96m (11' 10" x 9' 9")

### Kitchen



2.80m x 2.67m (9' 2" x 8' 9")

### Breakfast Room



2.88m x 2.67m (9' 5" x 8' 9")

### Study/Garden Room



2.75m x 2.64m (9' 0" x 8' 8")

WC

### Bedroom One



4.39m x 3.66m (14' 5" x 12' 0")

# Property Details.

#### En Cuito



2.28m x 0.88m (7' 6" x 2' 11")

### Bedroom Two



2.96m x 2.02m (9' 9" x 8' 4")

### Bedroom Three



2.86m x 2.64m (9' 5" x 8' 8")

#### Bathroom



2.85m x 2.02m (9' 4" x 6' 8")

### Cellar

4.28m x 2.96m (14' 1" x 9' 9")

### Outside



Externally, the property boasts a delightful cottage-style garden, providing a serene outdoor space to enjoy throughout the year. The presence of a driveway ensures convenient off-street parking, a valuable feature in this desirable location.

### Property Details.

### **Floorplans**



### Location



We have not carried out a structural survey and the services, appliance