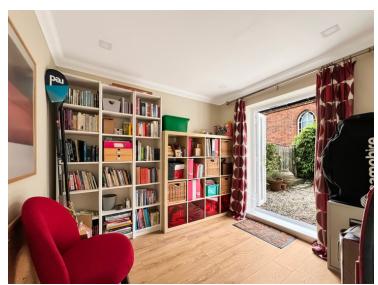

ed Kitchen With Ample Units, Worktop Space & Breakfast Bar
- Downstairs WC
- Family Bathroom With Free Standing Bath Tub
- Cottage Garden
- Driveway Providing Off Road Parking
- Opposite Halstead Public Gardens & Close To Halstead High Street

### 77 New Street, Halstead, Essex. CO9 1DB.

Situated in a prime location on New Street, directly opposite the picturesque Halstead Public Gardens and just a short stroll from the vibrant town centre, this extended three-bedroom period home is brimming with character and charm.





## Property Details.

### Room Measurements

### Living Room



4.39m x 3.65m (14' 5" x 12' 0")

### Dining Room



3.61m x 2.96m (11' 10" x 9' 9")

### Kitchen



2.80m x 2.67m (9' 2" x 8' 9")

### Breakfast Room



2.88m x 2.67m (9' 5" x 8' 9")

### Study/Garden Room



2.75m x 2.64m (9' 0" x 8' 8")

WC

### Bedroom One



4.39m x 3.66m (14' 5" x 12' 0")

# Property Details.

#### En Cuito



2.28m x 0.88m (7' 6" x 2' 11")

### Bedroom Two



2.96m x 2.02m (9' 9" x 8' 4")

### Bedroom Three



2.86m x 2.64m (9' 5" x 8' 8")

#### Bathroom



2.85m x 2.02m (9' 4" x 6' 8")

### Cellar

4.28m x 2.96m (14' 1" x 9' 9")

### Outside



Externally, the property boasts a delightful cottage-style garden, providing a serene outdoor space to enjoy throughout the year. The presence of a driveway ensures convenient off-street parking, a valuable feature in this desirable location.

### Property Details.

### **Floorplans**



### Location



We have not carried out a structural survey and the services, appliances and specific fittings have not been tested. All photog