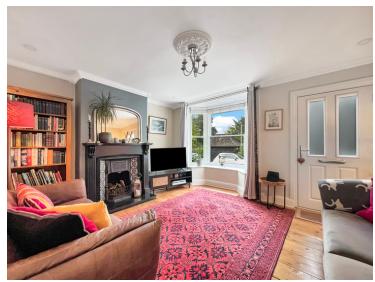

Period Home Offering A Wealth Of Charm & Character
- Three Bedrooms With En-Suite Shower Room To Master Bedroom
- Front Aspect Living Room With Bay Window
- Dining Room, Versatile Breakfast Room & Study
- Fitted Kitchen With Ample Units, Worktop Space & Breakfast Bar
- Downstairs WC
- Family Bathroom With Free Standing Bath Tub
- Cottage Garden
- Driveway Providing Off Road Parking
- Opposite Halstead Public Gardens & Close To Halstead High Street

### 77 New Street, Halstead, Essex. CO9 1DB.

Situated in a prime location on New Street, directly opposite the picturesque Halstead Public Gardens and just a short stroll from the vibrant town centre, this extended three-bedroom period home is brimming with character and charm.





## Property Details.

### Room Measurements

### Living Room



4.39m x 3.65m (14' 5" x 12' 0")

### Dining Room



3.61m x 2.96m (11' 10" x 9' 9")

### Kitchen



2.80m x 2.67m (9' 2" x 8' 9")

### Breakfast Room



2.88m x 2.67m (9' 5" x 8' 9")

### Study/Garden Room



2.75m x 2.64m (9' 0" x 8' 8")

WC

### Bedroom One



4.39m x 3.66m (14' 5" x 12' 0")

# Property Details.

#### En Cuito



2.28m x 0.88m (7' 6" x 2' 11")

### Bedroom Two



2.96m x 2.02m (9' 9" x 8' 4")

### Bedroom Three



2.86m x 2.64m (9' 5" x 8' 8")

#### Bathroom



2.85m x 2.02m (9' 4" x 6' 8")

### Cellar

4.28m x 2.96m (14' 1" x 9' 9")

### Outside



Externally, the property boasts a delightful cottage-style garden, providing a serene outdoor space to enjoy throughout the year. The presence of a driveway ensures convenient off-street parking, a valuable feature in this