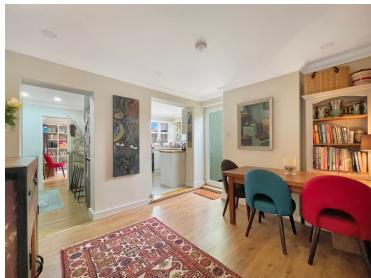

### Dining Room

3.61m x 2.96m (11' 10" x 9' 9")

### Breakfast Room

2.88m x 2.67m (9' 5" x 8' 9")