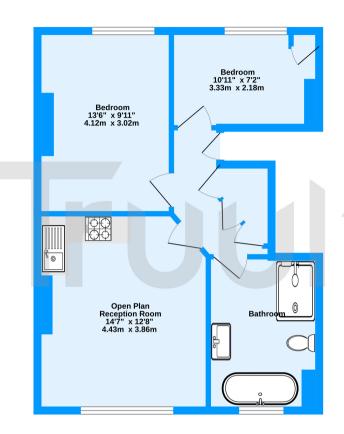

## £300,000 Share of Freehold

Refurbished to a high standard throughout, this two-bedroom apartment on St James's Road benefits from a private south facing garden and is immediately available to view.

Second Floor 528 sq.ft. (49.0 sq.m.) approx.

St James Road, Croydon, CR0

TOTAL FLOOR AREA: 528 sq.ft. (49.0 sq.m.) approx.

Measurements are approximate. Not to scale. Illustrative purposes only
Made with Metopic XC202.