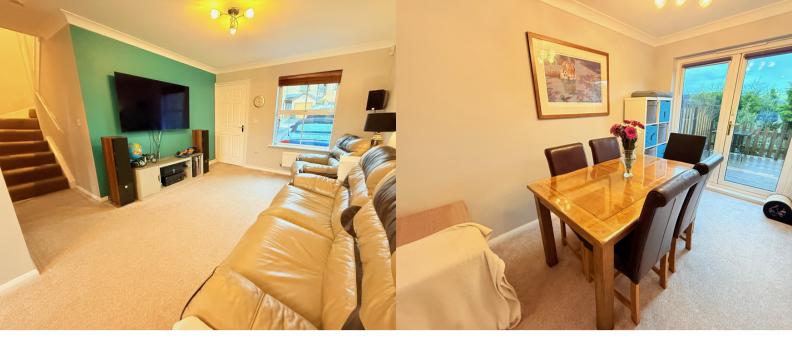

### Lounge

Double glazed window to the front. Radiator and television point. Coved ceiling. Stairs to the first floor. Opening into ...