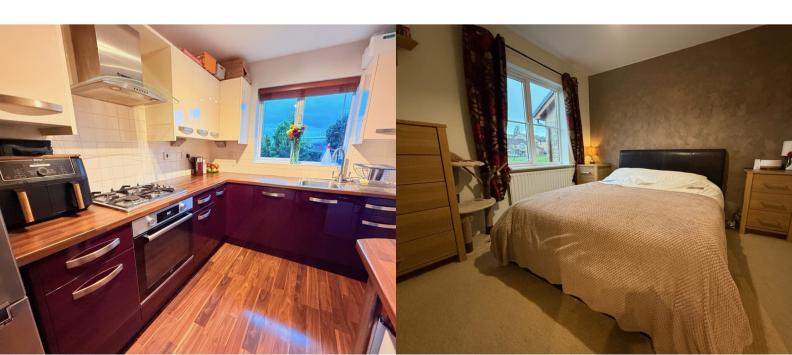

### Kitchen

Range of contrasting high gloss base and wall units having a complementary wood effect work surface over. Electric oven, gas hob with extractor hood. Built in dishwasher. Stainless steel sink unit with mixer tap. Part tiled walls and laminate floor.

#### Bedroom 1

Double glazed window to the front and radiator. Dressing area with mirrored built in wardrobes.