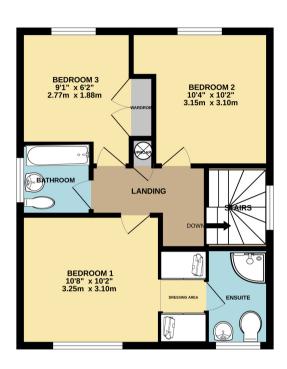

# First Floor

# Landing

Double glazed window to the side. Airing cupboard. Access to partly boarded loft space via retractable loft ladder and has light.

#### Bedroom 1

Double glazed window to the front and radiator. Dressing area with mirrored built in wardrobes.

# **En-Suite Shower Room**

2 piece suite in white comprising of pedestal wash hand basin and low level w.c. Step in shower cubicle having a mains shower over. Part tiled walls, shaver point and double glazed window to the front.

#### Bedroom 2

Double glazed window to the rear and radiator.

# Bedroom 3

Double glazed window to the rear, radiator and built in wardrobe.

# Bathroom

3 piece suite in white comprising of panelled bath, pedestal wash hand basin and low level w.c. Chrome heated towel rail. Double glazed window to the side.