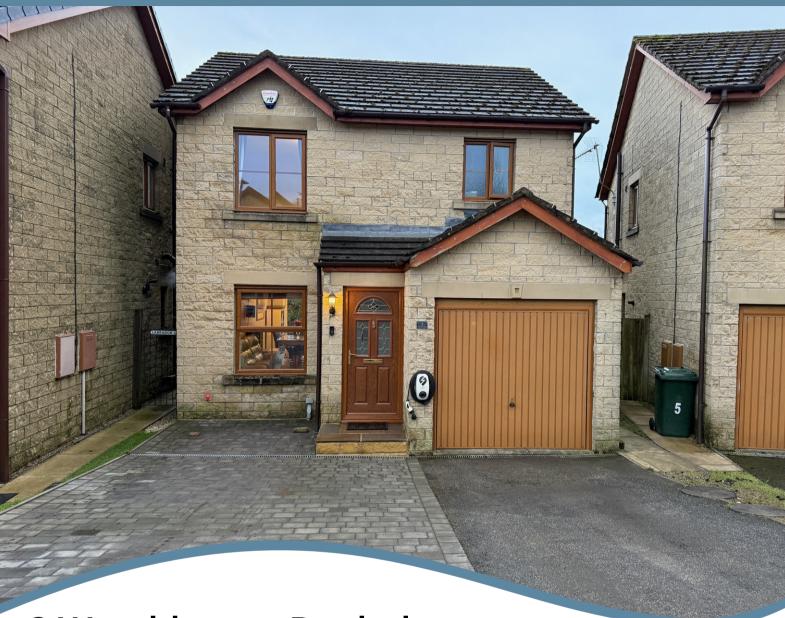

# £239,995 Freehold

# 3 Woodthorpe, Denholme, Bradford. BD13 4NN

- 3 Bedroom Detached
- Gas Central Heating UPVC Double Glazing
- Lounge Dining Area Utility
- Downstairs W.C En-Suite Shower Room
- Driveway Integral Garage

# PROPERTY DESCRIPTION

Well presented detached situated in the popular Harron Homes development at Regency Gardens in Denholme. Benefiting from gas central heating and UPVC double glazing. Briefly comprises; entrance vestibule, lounge with opening into the dining room, kitchen, utility and w.c to the ground floor. Two double bedrooms, single bedroom, en-suite shower room to the master with dressing area and family bathroom to the first floor. Outside, there is a double width driveway to the front providing parking for three vehicles and access into the integral double garage. To the rear, there is an enclosed garden with decked area. Internal viewing is essential to appreciate. Council tax band D.