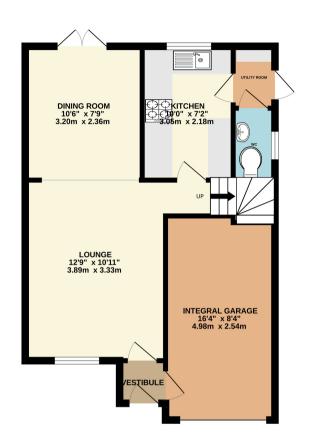

#### **Entrance Vestibule**

Part glazed entrance door to the front. Tiled floor and access into the garage.

### Lounge

Double glazed window to the front. Radiator and television point. Coved ceiling. Stairs to the first floor. Opening into ...

### Kitchen

Range of contrasting high gloss base and wall units having a complementary wood effect work surface over. Electric oven, gas hob with extractor hood. Built in dishwasher. Stainless steel sink unit with mixer tap. Part tiled walls and laminate floor.

# Utility

Double glazed door to the side. Range of high gloss units. Plumbing for washing machine and laminate floor.

# Downstairs W.C.

2 piece suite in white comprising of sink and low level w.c. Fitted high gloss wall units. Double glazed window to the side, radiator and laminate floor.

# Garage

Single garage having up and over door. Power and light. Integral access into the house.

GROUND FLOOR 1ST FLOOR

Whilst every attempt has been made to ensure the accuracy of the floorplan contained here, measurements of doors, windows, rooms and any other terms are approximate and no responsibility is taken for any error, omission or mis-statement. This plan los for illustrative purposes only and should be used as such by any prospective purchaser. The services, systems and appliances shown have not been tested and no guarantee as to their operability or efficiency can be given.