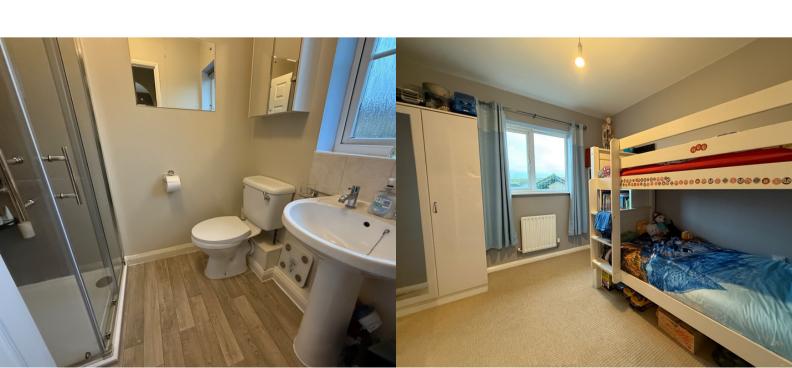

# **En-Suite Shower Room**

2 piece suite in white comprising of pedestal wash hand basin and low level w.c. Step in shower cubicle having a mains shower over. Part tiled walls, shaver point and double glazed window to the front.

#### Bedroom 2

Double glazed window to the rear and radiator.

# Bedroom 3

Double glazed window to the rear, radiator and built in wardrobe.