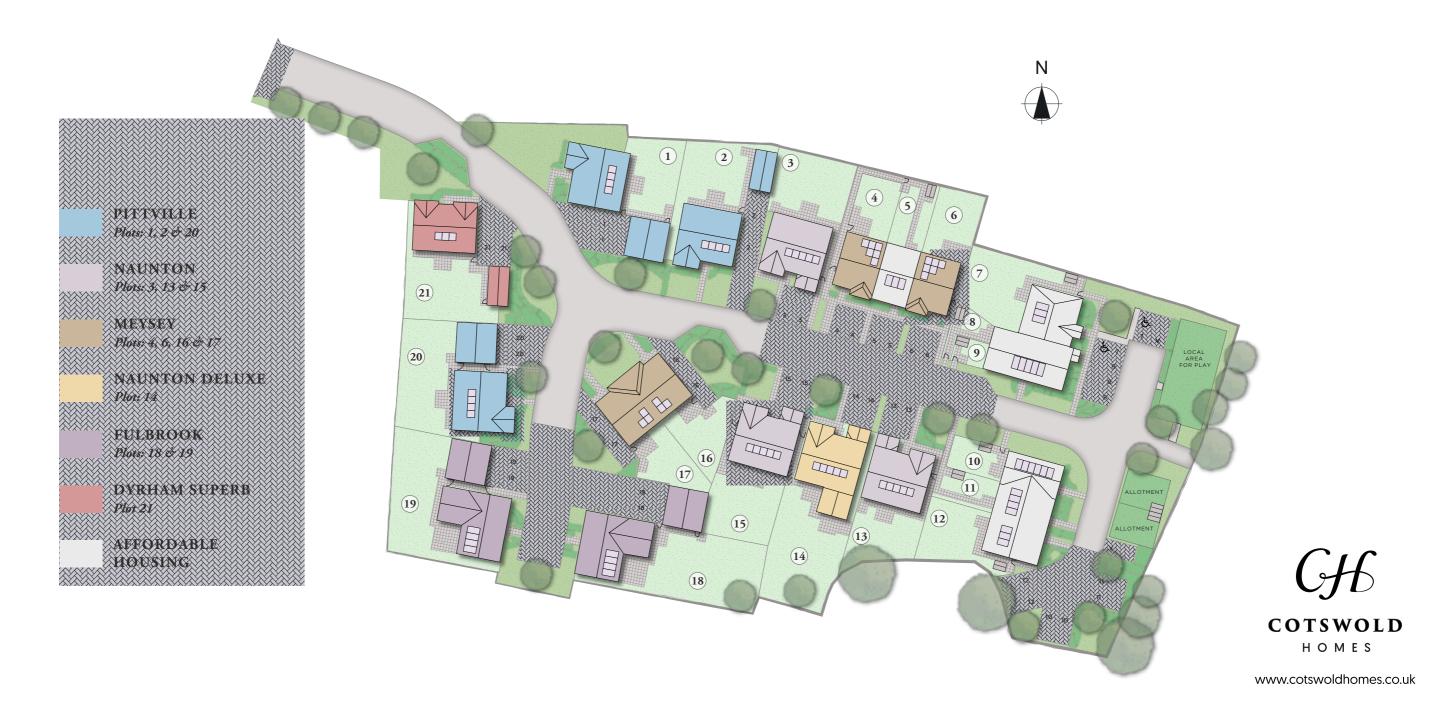

King's Meadow

The information and images we provide are issued in good faith and designed to give a flavour of our development and house types. This may not reflect a specific plot and does not form part of any contract. Details such as final finishes, landscaping, PV panel locations, handing and windows will vary. Layouts including bathroom and kitchen layouts are indicative only and designs may change due to our process of continuous product development. Some house types include areas of reduced headroom. All dimensions are approximate only. Images used in marketing materials may be computer generated or photography of previous developments. Stone and Render colours can vary when viewing on screen/in print. Some areas may be subject to minor Planning changes. Our sales consultant will be delighted to discuss plot specific details prior to any formal reservation.