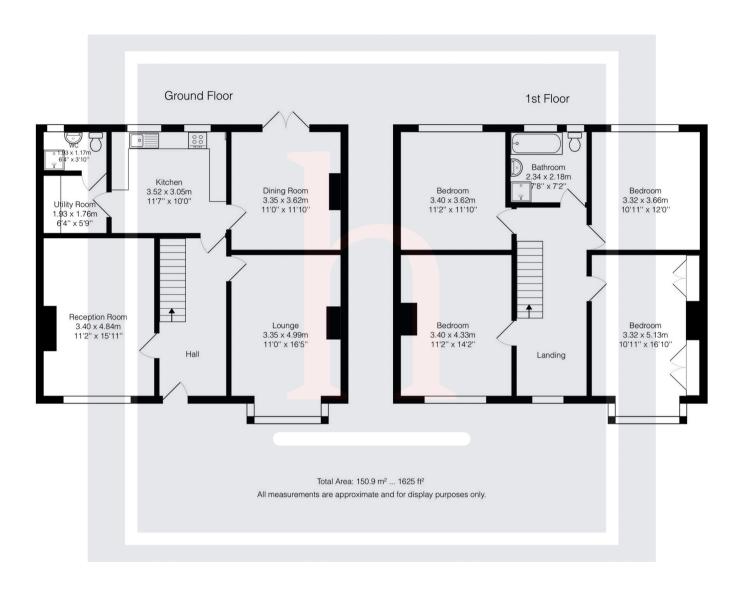

## **Ground Floor**

### Hall

# Lounge

16' 5" x 11' 0" (5.00m x 3.35m)

## **Reception Room**

15' 11" x 11' 2" (4.85m x 3.40m)

### Dining Room

11' 10" x 11' 0" (3.61m x 3.35m)

### Kitchen

11' 7" x 10' 0" (3.53m x 3.05m)

#### Utility

6' 4" x 5' 9" (1.93m x 1.75m)

## **Shower Room**

6' 4" x 3' 10" (1.93m x 1.17m)

## **First Floor**

# Landing

## Bedroom

16' 10" x 10' 11" (5.13m x 3.33m)

### **Bedroom**

14' 2" x 11' 2" (4.32m x 3.40m)

#### Bedroom

12' 0" x 10' 11" (3.66m x 3.33m)

### **Bedroom**

11' 10" x 11' 2" (3.61m x 3.40m)

### **Bathroom**

7' 8" x 7' 2" (2.34m x 2.18m)