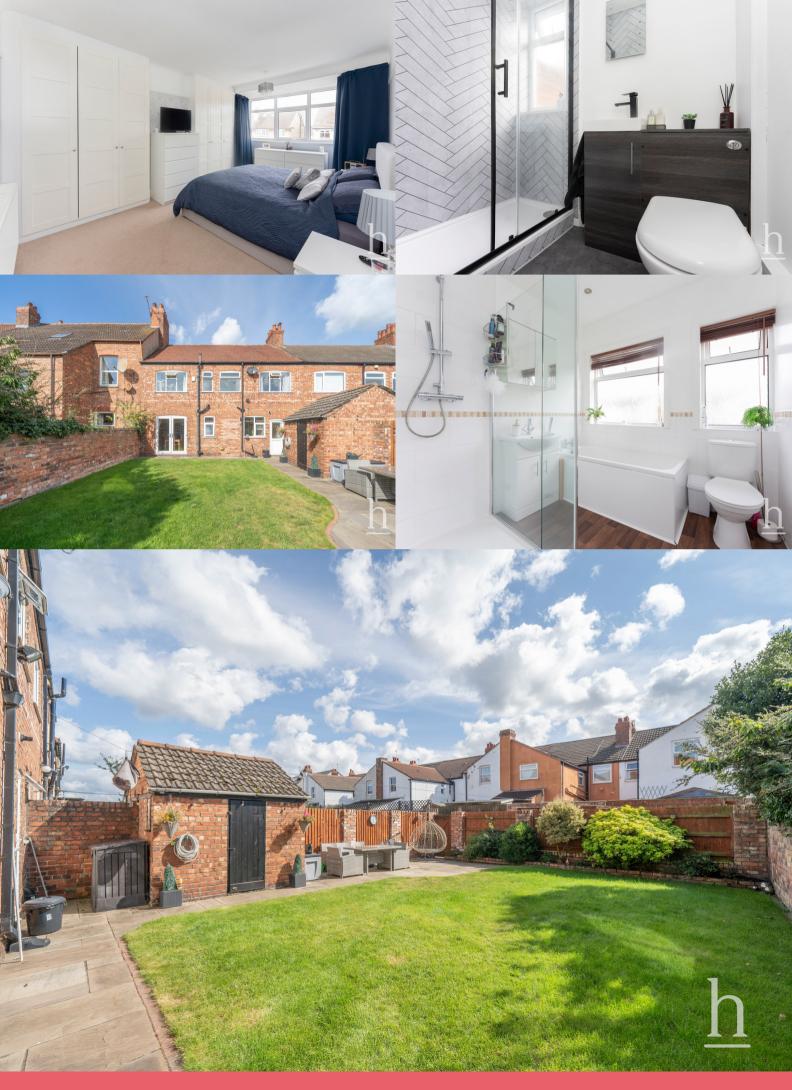

## **Shower Room**

6' 4" x 3' 10" (1.93m x 1.17m)

## Bedroom

16' 10" x 10' 11" (5.13m x 3.33m)

### **Bathroom**

7' 8" x 7' 2" (2.34m x 2.18m)