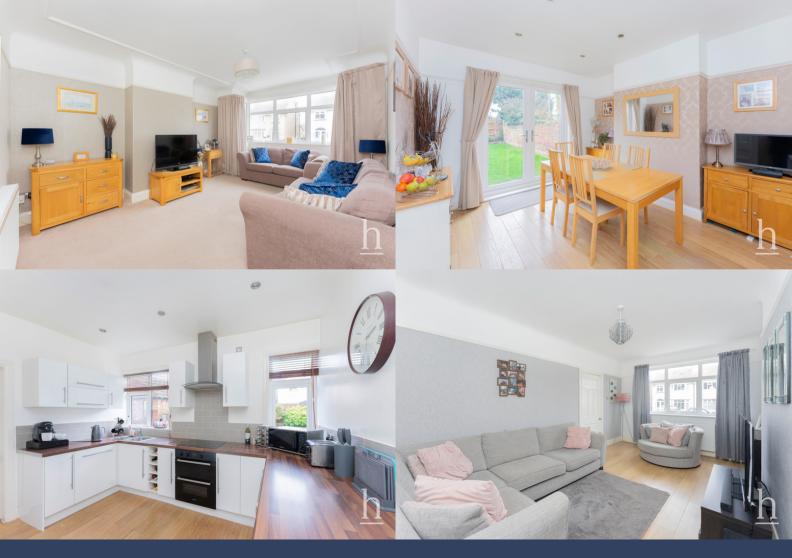

# Lounge

16' 5" x 11' 0" (5.00m x 3.35m)

## **Reception Room**

15' 11" x 11' 2" (4.85m x 3.40m)

### Dining Room

11' 10" x 11' 0" (3.61m x 3.35m)

### Kitchen

11' 7" x 10' 0" (3.53m x 3.05m)