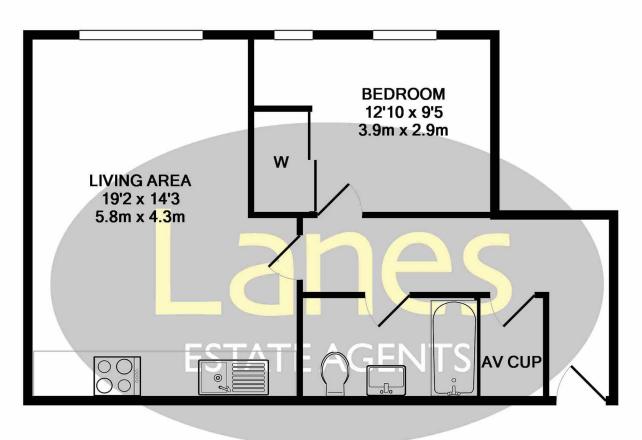

## 2 ATLANTIS COURT TOTAL APPROX. FLOOR AREA 531 SQ.FT. (49.3 SQ.M.)

Whilst every attempt has been made to ensure the accuracy of the floor plan contained here, measurements of doors, windows, rooms and any other items are approximate and no responsibility is taken for any error, omission, or mis-statement. This plan is for illustrative purposes only and should be used as such by any prospective purchaser. The services, systems and appliances shown have not been tested and no guarantee as to their operability or efficiency can be given Made with Metropix ©2018