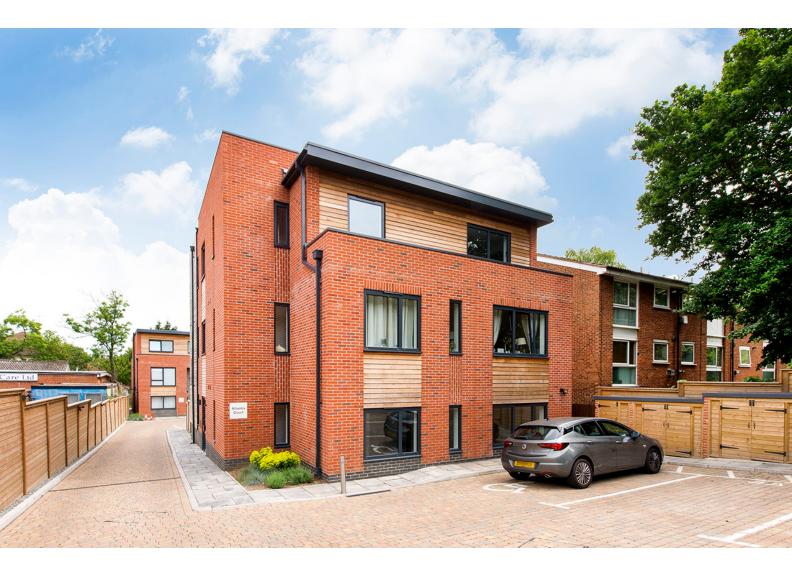

Atlantis Court, Brunswick Park Road, London, N11

£1,525 pcm

## Atlantis Court, Brunswick Park Road, London, N11

A luxury one bedroom apartment positioned on the ground floor of this recently built development offering circa 530 sq ft (49 sq M) of internal space and a allocated parking space.