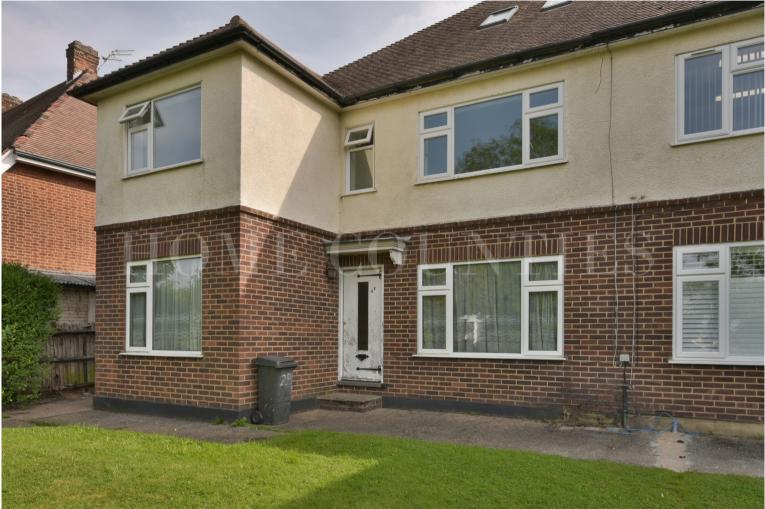

Great North Road, New Barnet, Barnet, Hertfordshire, EN5 £300,000

- CASH BUYERS ONLY
- GARAGE AT REAR
- WALKING DISTANCE TO TOTTERIDGE AND WHETSTONE UNDERGROUND
- PRIVATE REAR GARDEN

- SHORT LEASE
- POTENTIAL FOR REAR EXTENSION (STPP)
- WALKING DISTANCE TO OAKLEIGH PARK MAINLINE

## Great North Road, New Barnet, Barnet, Hertfordshire, . EN5 £300,000 Leasehold

CASH BUYERS ONLY

Situated set back from the Great North Road just moments from Whetstone High Street and Greenhill Parade is this spacious ground floor flat with own entrance, private rear garden and garage to the rear. The property is in need of complete refurbishment and has the potential for a rear extension (stpp) and has a lease of 39 years.