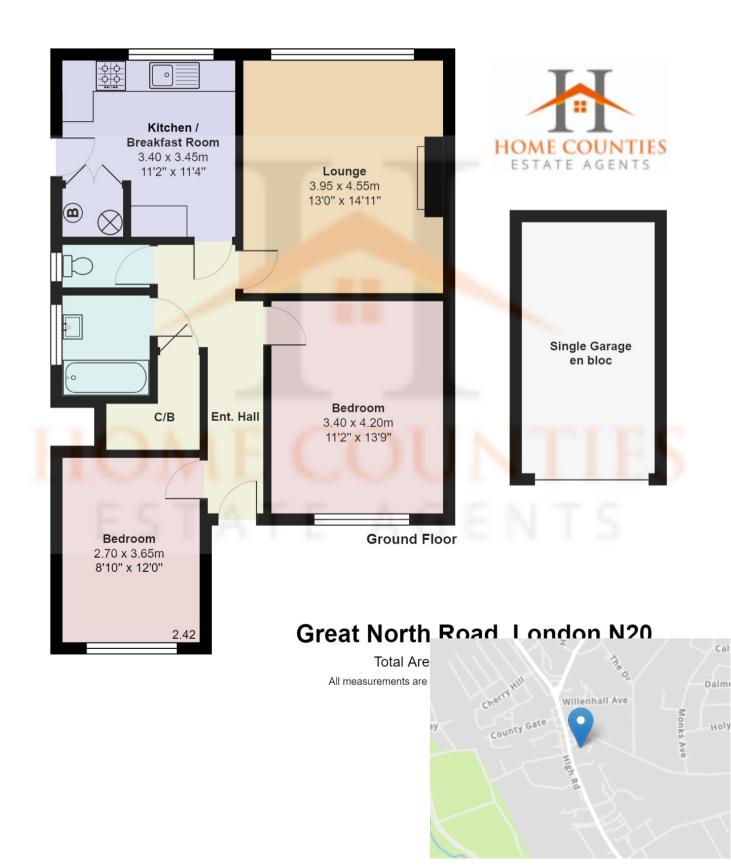

## Great North Road, New Barnet, Barnet, Hertfordshire, . EN5 £300,000 Leasehold

CASH BUYERS ONLY

Situated set back from the Great North Road just moments from Whetstone High Street and Greenhill Parade is this spacious ground floor flat with own entrance, private rear garden and garage to the rear. The property is in need of complete refurbishment and has the potential for a rear extension (stpp) and has a lease of 39 years.