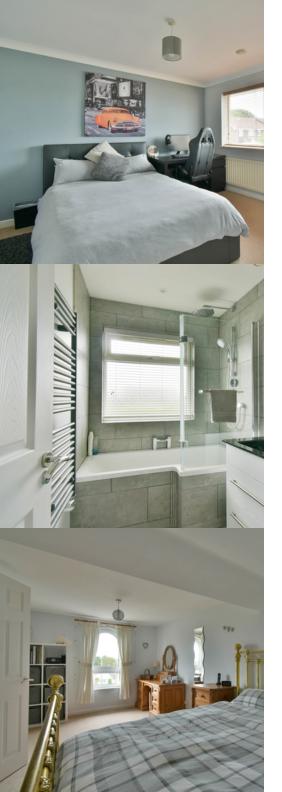

## Bedroom Two

13' 11" x 10' 11" (4.24m x 3.33m) With radiator, double glazed window with outlook to rear.

## Bathroom

With modern suite comprising; bath with mixer taps and shower over, further handheld shower attachment and glass screen, wash hand basin with mixer tap and storage below, concealed cistern low level WC, tiled walls, ladder style radiator, tiled floor, ceiling spotlighting, frosted glass double glazed window.

#### Bedroom One

16' 6" x 9' 4" (5.03m x 2.84m) With eaves storage cupboard, double glazed window with outlook to rear having rooftop views over Bexhill, archway to recess with hanging space for clothes leading to ensuite.

### En-Suite Shower Room

Large shower cubicle with glass screen and chrome chrome fittings, wash hand basin with mixer tap and storage cupboard below, low level WC, chrome ladder radiator, tiled walls and flooring, double glazed window.