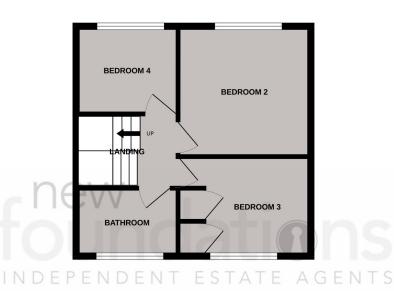

## Bedroom Two

13' 11" x 10' 11" (4.24m x 3.33m) With radiator, double glazed window with outlook to rear.

## Bedroom Three

13' 4" x 10' 7" (4.06m x 3.23m) With two built-in cupboards, radiator, double glazed window with outlook to front.

#### Bedroom Four

10' 8" x 8' 5" (3.25m x 2.57m) With radiator, double glazed window to rear.

## Bathroom

With modern suite comprising; bath with mixer taps and shower over, further handheld shower attachment and glass screen, wash hand basin with mixer tap and storage below, concealed cistern low level WC, tiled walls, ladder style radiator, tiled floor, ceiling spotlighting, frosted glass double glazed window.