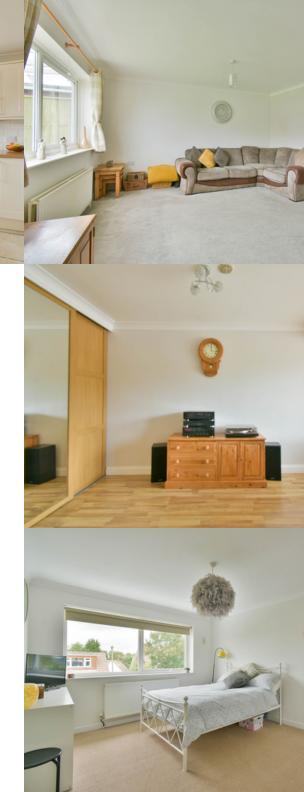

## Living Room

19' 9" x 14' 4" reducing to 10' 7" (6.02m x 4.37m reducing to 3.23m) With two radiators, double glazed window overlooking the rear garden and double glazed double doors leading onto the rear garden.

## Bedroom Two

13' 11" x 10' 11" (4.24m x 3.33m) With radiator, double glazed window with outlook to rear.

## Bedroom Three

13' 4" x 10' 7" (4.06m x 3.23m) With two built-in cupboards, radiator, double glazed window with outlook to front.

#### Bedroom Four

10' 8" x 8' 5" (3.25m x 2.57m) With radiator, double glazed window to rear.

#### Bedroom One

16' 6" x 9' 4" (5.03m x 2.84m) With eaves storage cupboard, double glazed window with outlook to rear having rooftop views over Bexhill, archway to recess with hanging space for clothes leading to ensuite.