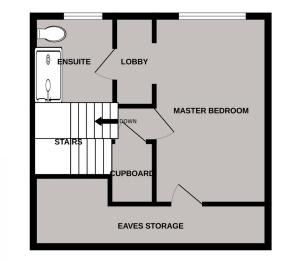

#### Bedroom One

16' 6" x 9' 4" (5.03m x 2.84m) With eaves storage cupboard, double glazed window with outlook to rear having rooftop views over Bexhill, archway to recess with hanging space for clothes leading to ensuite.

### En-Suite Shower Room

Large shower cubicle with glass screen and chrome chrome fittings, wash hand basin with mixer tap and storage cupboard below, low level WC, chrome ladder radiator, tiled walls and flooring, double glazed window.