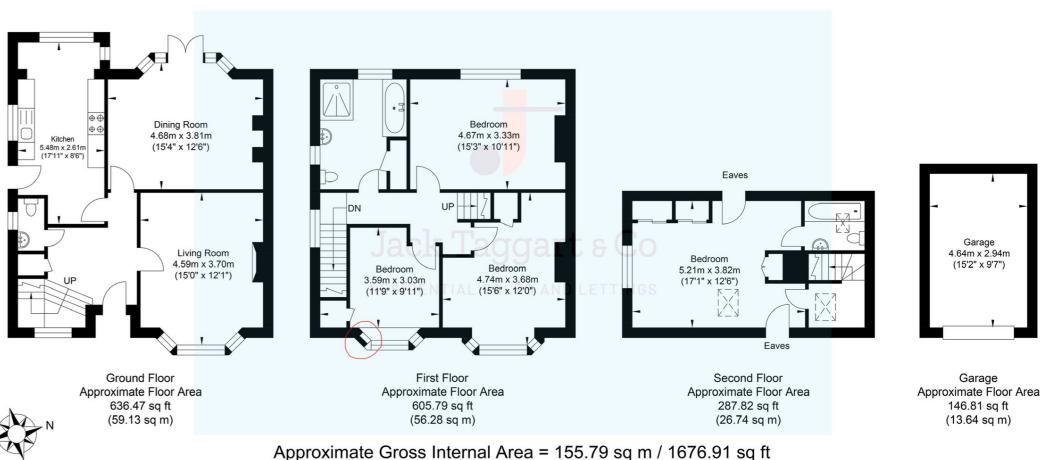

## Gableson Avenue

Approximate Gross Internal Area = 155.79 sq m / 1676.91 sq π lllustration for identification purposes only, measurements are approximate, not to scale.