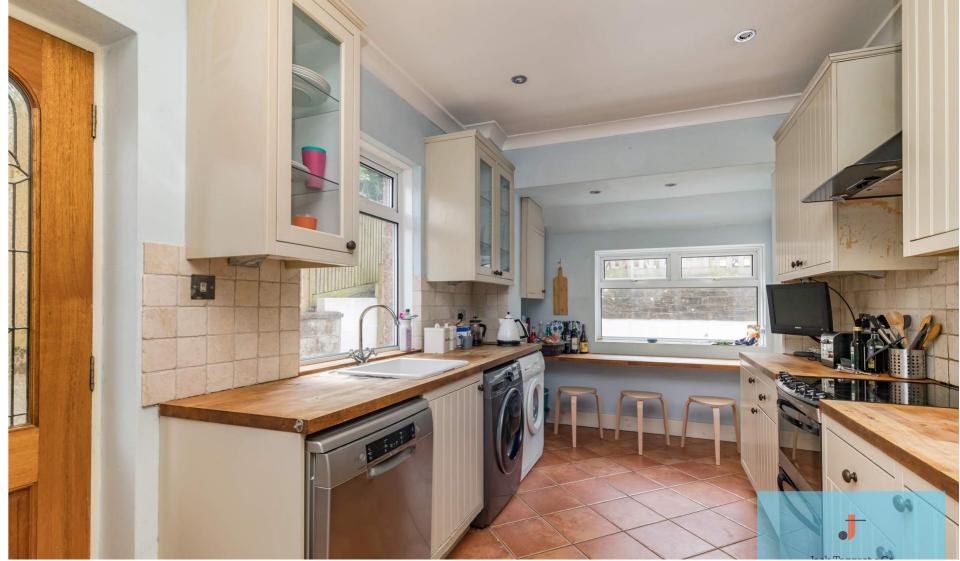

Upon entering the property, you are welcomed by a large hallway with wooden flooring and neutral decor. To the right hand side we have the great size, East facing lounge with bay window.Back through the hallway we have the family dining room with double doors out to the patio area. This room is the ideal place for Sunday afternoon family roasts. The kitchen has a range of cream wall and base units, electric hob and oven, washing machine, large full size fridge/freezer, dishwasher and tumble dryer. There is also a breakfast bar with stools and side access to the rear of the property. We also have a downstairs cloakroom, with WC and wash basin.