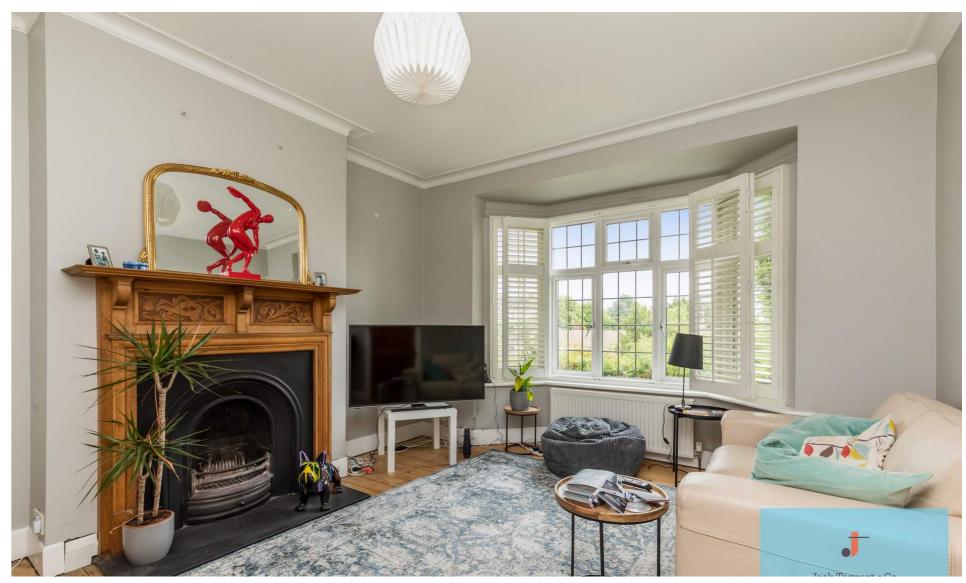

Upon entering the property, you are welcomed by a large hallway with wooden flooring and neutral decor. To the right hand side we have the great size, East facing lounge with bay window.Back through the hallway we have the family dining room with double doors out to the patio area. This room is the ideal place for Sunday afternoon family roasts. The kitchen has a range of cream wall and base units, electric hob and oven, washing machine, large full size fridge/freezer, dishwasher and tumble dryer. There is also a breakfast bar with stools and side access to the rear of the property. We also have a downstairs cloakroom, with WC and wash basin.