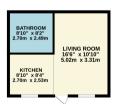

GROUND FLOOR 866 sq.ft. (80.4 sq.m.) appro

1ST FLOOR 353 sq.ft. (32.8 sq.m.) approx.