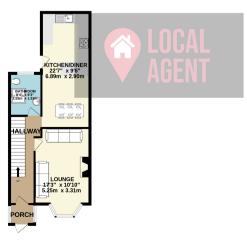

GROUND FLOOR 866 sq.ft. (80.4 sq.m.) appro

1ST FLOOR 353 sq.ft. (32.8 sq.m.) approx.