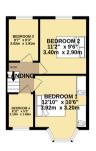

GROUND FLOOR 866 sq.ft. (80.4 sq.m.) appro

1ST FLOOR 353 sq.ft. (32.8 sq.m.) approx.