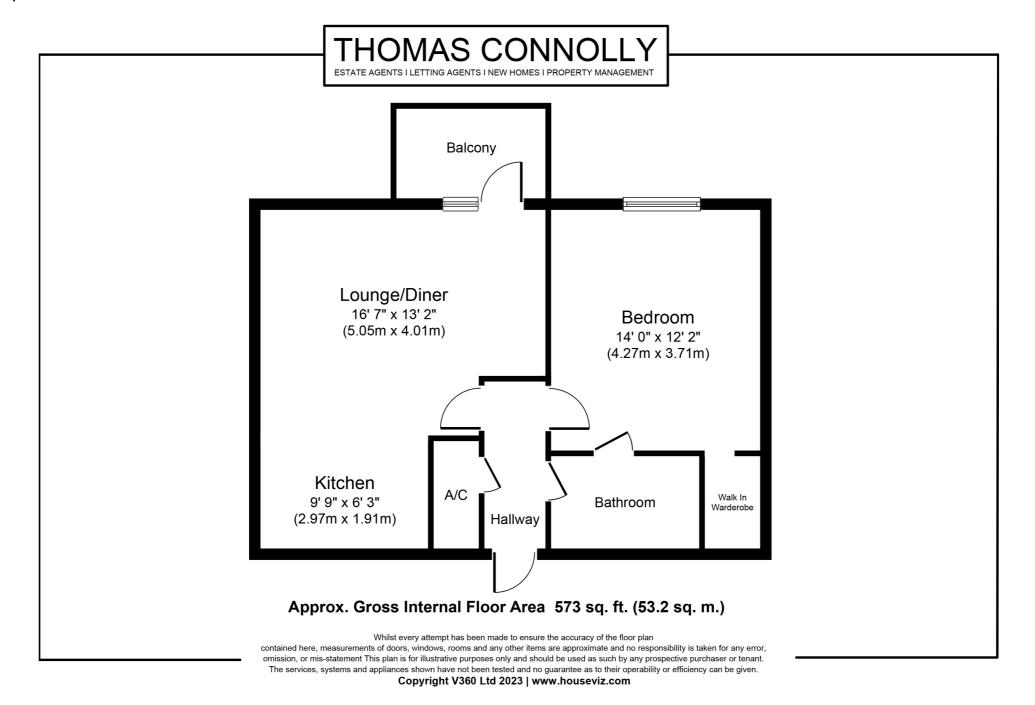

The accommodation in brief comprises; entrance hall, airing cupboard, kitchen, lounge/diner with balcony, a bedroom with storage cupboard/wardrobe and bathroom. This property also benefits from off road parking for one car.

#### THIRD FLOOR APARTMENT

ENTRANCE HALL WITH AIRING CUPBOARD

**KITCHEN** 

9' 9" x 6' 3" (2.97m x 1.91m)

LOUNGE/DINER

16' 7" x 13' 2" (5.05m x 4.01m)

**BALCONY OFF LOUNGE** 

**BEDROOM** 

14' 0" x 12' 2" (4.27m x 3.71m)

**BATHROOM** 

OFF ROAD PARKING FOR ONE CAR