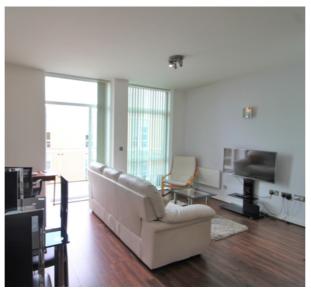

#### THIRD FLOOR APARTMENT

ENTRANCE HALL WITH AIRING CUPBOARD

**KITCHEN** 

9' 9" x 6' 3" (2.97m x 1.91m)

LOUNGE/DINER

16' 7" x 13' 2" (5.05m x 4.01m)

**BALCONY OFF LOUNGE** 

**BEDROOM** 