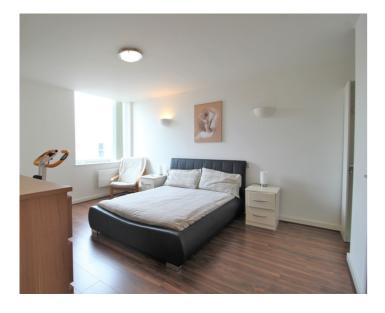

#### THIRD FLOOR APARTMENT

ENTRANCE HALL WITH AIRING CUPBOARD

**KITCHEN** 

9' 9" x 6' 3" (2.97m x 1.91m)

LOUNGE/DINER

16' 7" x 13' 2" (5.05m x 4.01m)

**BALCONY OFF LOUNGE** 

**BEDROOM** 

14' 0" x 12' 2" (4.27m x 3.71m)

**BATHROOM** 

OFF ROAD PARKING FOR ONE CAR