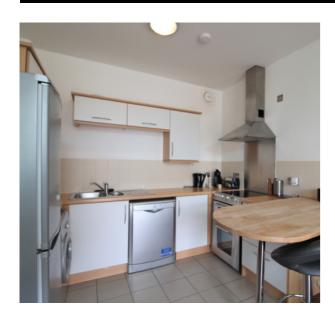

#### THIRD FLOOR APARTMENT

ENTRANCE HALL WITH AIRING CUPBOARD

**KITCHEN** 

9' 9" x 6' 3" (2.97m x 1.91m)

LOUNGE/DINER

16' 7" x 13' 2" (5.05m x 4.01m)

**BALCONY OFF LOUNGE** 

**BEDROOM** 