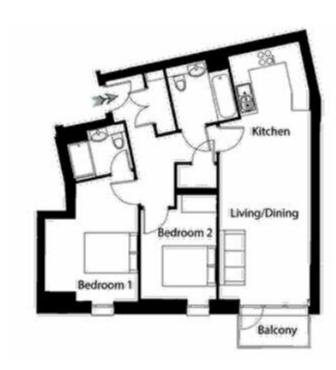

## Royal Crescent Croydon CR0

Approx. Are a 719 sq ft 66.8 sq m

Living/Dining 21'9" x 10'3"

Kitchen 8'2" x 7'0"

Bedroom 1 13'7" x 10'6"

Bedroom 2 11'9" x 8'6"

Bathroom 7'0" x 6'11"

En Suite 6'9" x 5'3"

Balcony 7'9" x 3'5"

1stavenue Real Estate Services