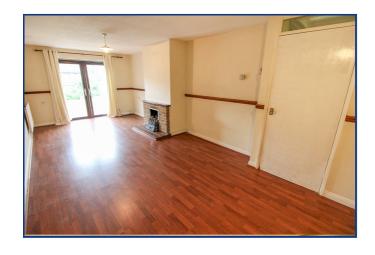

# **Living Room**

23' 3" x 10' 6" (7.09m x 3.20m)

Laminate wood flooring, two single radiators, rear aspect French doors leading into rear garden, television point, feature gas fireplace.