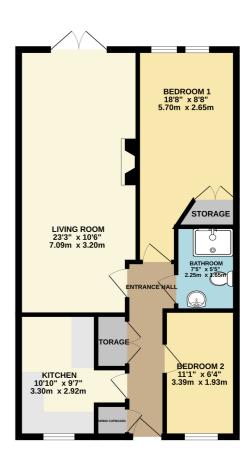

- Two Bedrooms
- 20ft Lounge
- Residents Permit Parking
- Front & Rear Garden
- No Onward Chain
- Close to Public Transport Links
- Close to Shops & Amenities

GROUND FLOOR 649 sq.ft. (60.3 sq.m.) approx

TOTAL FLOOR AREA: 649 sq.ft. (60.3 sq.m.) approx.

Whist every attemt has been made to ensure the accuracy of the floorplan contained here, measure of doors, windows, rooms and any other items are approximate and no responsibility is taken for any omission or mis-statement. This plan is for illustrative purposes only and should be used as such by prospective purchaser. The services, systems and appliances shown have not been tested and no gua

#### **Entrance Hall**

Access to all rooms, laminate wood flooring, built in storage cupboard.

# **Living Room**

23' 3" x 10' 6" (7.09m x 3.20m)

Laminate wood flooring, two single radiators, rear aspect French doors leading into rear garden, television point, feature gas fireplace.

#### Kitchen

10' 10" x 9' 7" (3.30m x 2.92m) Two front aspect windows, range of base and eye level units, single bowl with drainer, space for white goods, vinyl flooring, single radiator, home to boiler.

## **Bedroom One**

18' 8" x 8' 8" (5.69m x 2.64m) Two rear aspect windows, laminate wood flooring, double radiator, built in storage.

#### **Bedroom Two**

11' 1" x 6' 4" (3.38m x 1.93m) Front aspect window, single radiator.

#### **Wet Room**

7' 5" x 5' 5" (2.26m x 1.65m) Walk in shower, low level wc, wash basin, extractor fan, partly tiled walls, vinyl flooring.