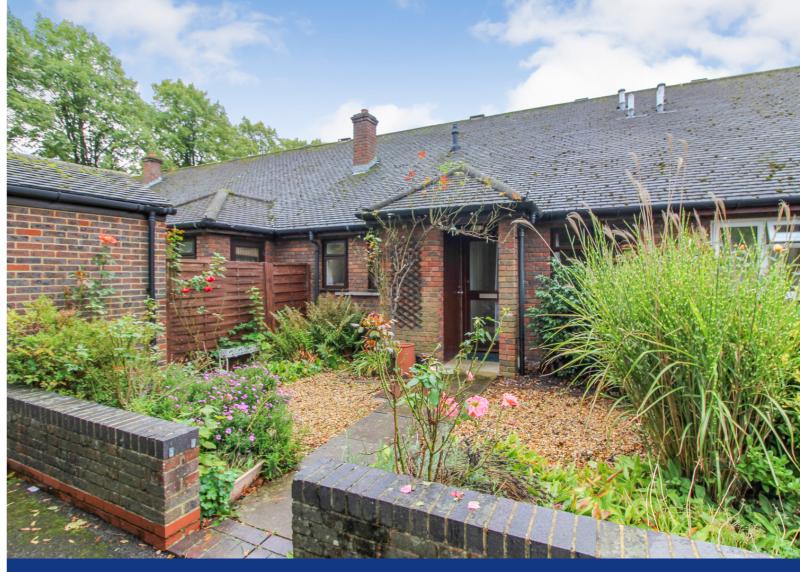

4 Overdown Road Berkshire Reading RG31 6PR Tel: 01189 412951 www.arins.co.uk

















Brock Gardens, Reading, Berkshire.

£240,000 Leasehold

Arins Tilehurst - Offered to the market with no onward chain complications is this two bedroom bungalow. The property is within walking distance of various local shops and amenities, has access to various local schools, while being a reasonable distance from Reading West train station and Reading town centre. Further accommodation includes a good sized living room, a kitchen, and a wet room. Other features include gas central heating, a front and rear garden, and permit parking available for residents.

- Two Bedrooms
- 20ft Lounge
- Residents Permit Parking
- Front & Rear Garden
- No Onward Chain
- Close to Public Transport Links
- Close to Shops & Amenities







GROUND FLOOR 649 sq.ft. (60.3 sq.m.) approx



TOTAL FLOOR AREA: 64