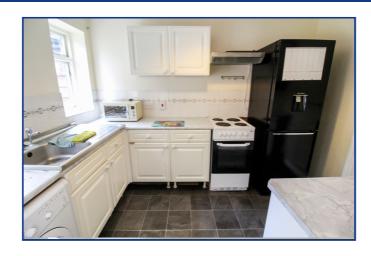

#### Kitchen

10' 10" x 9' 7" (3.30m x 2.92m) Two front aspect windows, range of base and eye level units, single bowl with drainer, space for white goods, vinyl flooring, single radiator, home to boiler.