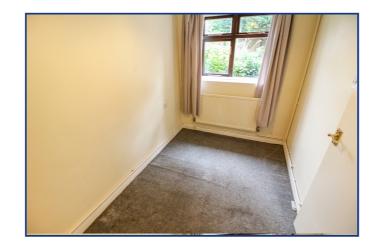

#### **Bedroom Two**

11' 1" x 6' 4" (3.38m x 1.93m) Front aspect window, single radiator.