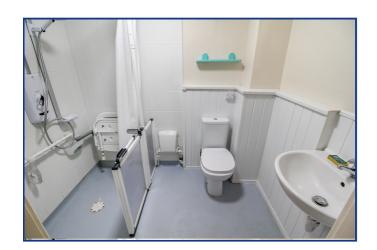

#### **Wet Room**

7' 5" x 5' 5" (2.26m x 1.65m) Walk in shower, low level wc, wash basin, extractor fan, partly tiled walls, vinyl flooring.