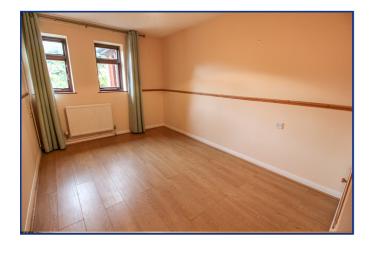

## **Bedroom One**

18' 8" x 8' 8" (5.69m x 2.64m) Two rear aspect windows, laminate wood flooring, double radiator, built in storage.