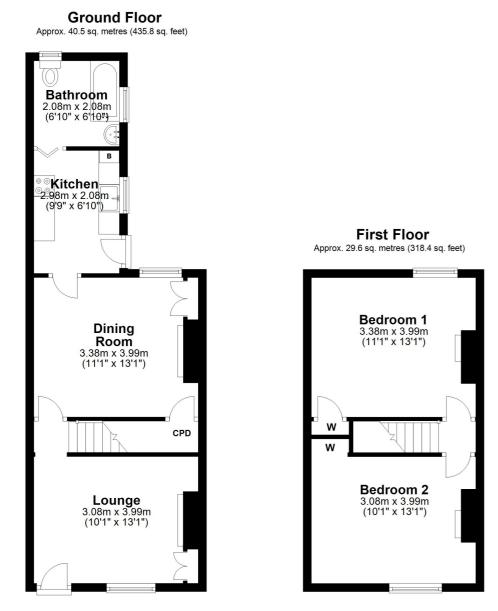

## Description

A mid-terrace, two bedroom home, located close to Chester Road with its abundance of local shops and other facilities. The property is now in need of modernisation and improvement, which once completed will provide someone with a great first home or possibly as an investment property to let out. Comprises: Two reception rooms, kitchen and bathroom on the ground floor and two bedrooms on the first floor. Outside there is a long back garden with double gates, which allow access for parking one car. Additional unlimited parking is available on street to the front.

Tenure

FREEHOLD

**EPC Rating: D** 

Total area: approx. 70.1 sq. metres (754.2 sq. feet)

Williams Estates is the trading name of Williams Estates (Ltd). Registered address 33, The Green, Hartford, Northwich, Cheshire, CW8 1QA. Reg number 07682683. Director Andrew P Williams