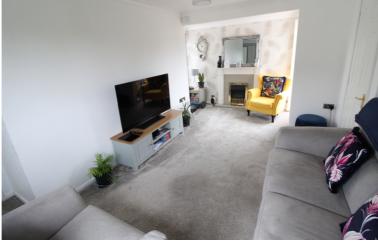

## **FULL DESCRIPTION**

An immaculately presented two bedroom park home situated in a stunning semi-rural location close to the sought after village of Oxenhope. The accommodation comprises of an entrance, the kitchen has a range of modern base and wall mounted units, integrated oven, hob and extractor fan, double glazed windows to the front and side. The spacious lounge measures approximately 16ft9 in length and has an electric fire, double glazed windows to the front and side and a double glazed door. There are two bedrooms, and a shower room with three piece modern suite comprising of a shower cubicle, WC, wash hand basin. Externally gardens to three sides with decking area and greenhouse. EPC exempt.