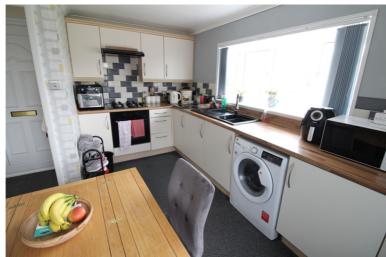

## **FULL DESCRIPTION**

An immaculately presented two bedroom park home situated in a stunning semi-rural location close to the sought after village of Oxenhope. The accommodation comprises of an entrance, the kitchen has a range of modern base and wall mounted units, integrated oven, hob and extractor fan, double glazed windows to the front and side. The spacious lounge measures approximately 16ft9 in length and has an electric fire, double glazed windows to the front and side and a double glazed door. There are two bedrooms, and a shower room with three piece modern suite comprising of a shower cubicle, WC, wash hand basin. Externally gardens to three sides with decking area and greenhouse. EPC exempt.