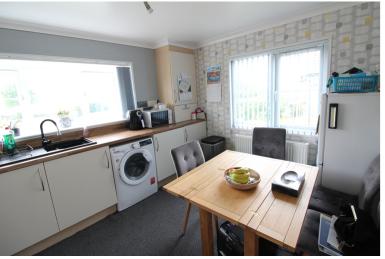

## **FULL DESCRIPTION**

An immaculately presented two bedroom park home situated in a stunning semi-rural location close to the sought after village of Oxenhope. The accommodation comprises of an entrance, the kitchen has a range of modern base and wall mounted units, integrated oven, hob and extractor fan, double glazed windows to the front and side. The spacious lounge measures approximately 16ft9 in length and has an electric fire, double glazed windows to the front and side and a double glazed door. There are two bedrooms, and a shower room with three piece modern suite comprising of a shower cubicle, WC, wash hand basin. Externally gardens to three sides with decking area and greenhouse. EPC exempt.