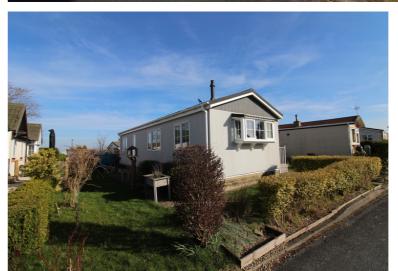

## **SUMMARY**

\*\*AN IMMACULATELY PRESENTED 2 BEDROOM PARK HOME, STUNNING SEMI-RURAL LOCATION CLOSE TO THE SOUGHT AFTER VILLAGE LOCATION OF OXENHOPE!!\*\* Having modern fitted kitchen & shower room, gardens to three sides, excellent access to the historic village of Haworth - VIEWING ESSENTIAL TO FULLY APPRECIATE!! EPC exempt.

## **FULL DESCRIPTION**

An immaculately presented two bedroom park home situated in a stunning semi-rural location close to the sought after village of Oxenhope. The accommodation comprises of an entrance, the kitchen has a range of modern base and wall mounted units, integrated oven, hob and extractor fan, double glazed windows to the front and side. The spacious lounge measures approximately 16ft9 in length and has an electric fire, double glazed windows to the front and side and a double glazed door. There are two bedrooms, and a shower room with three piece modern suite comprising of a shower cubicle, WC, wash hand basin. Externally gardens to three sides with decking area and greenhouse. EPC exempt.