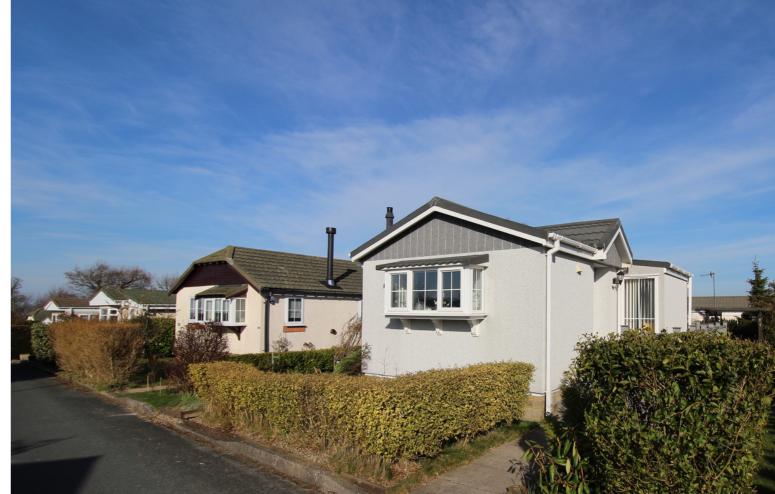

## **SUMMARY**

\*\*AN IMMACULATELY PRESENTED 2 BEDROOM PARK HOME, STUNNING SEMI-RURAL LOCATION CLOSE TO THE SOUGHT AFTER VILLAGE LOCATION OF OXENHOPE!!\*\* Having modern fitted kitchen & shower room, gardens to three sides, excellent access to the historic village of Haworth - VIEWING ESSENTIAL TO FULLY APPRECIATE!! EPC exempt.

## **FULL DESCRIPTION**

An immaculately presented two bedroom park home situated in a stunning semi-rural location close to the sought after village of Oxenhope. The accommodation comprises of an entrance, the kitchen has a range of modern base and wall mounted units, integrated oven, hob and extractor fan, double glazed windows to the front and side. The spacious lounge measures approximately 16ft9 in length and has an electric fire, double glazed windows to the front and side and a double glazed door. There are two bedrooms, and a shower room with three piece modern suite comprising of a shower cubicle, WC, wash hand basin. Externally gardens to three sides with decking area and greenhouse. EPC exempt.