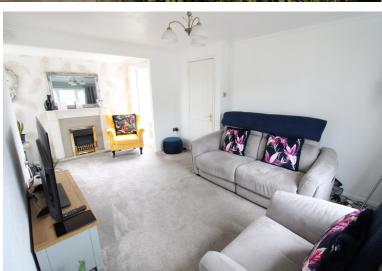

## **FULL DESCRIPTION**

An immaculately presented two bedroom park home situated in a stunning semi-rural location close to the sought after village of Oxenhope. The accommodation comprises of an entrance, the kitchen has a range of modern base and wall mounted units, integrated oven, hob and extractor fan, double glazed windows to the front and side. The spacious lounge measures approximately 16ft9 in length and has an electric fire, double glazed windows to the front and side and a double glazed door. There are two bedrooms, and a shower room with three piece modern suite comprising of a shower cubicle, WC, wash hand basin. Externally gardens to three sides with decking area and greenhouse. EPC exempt.