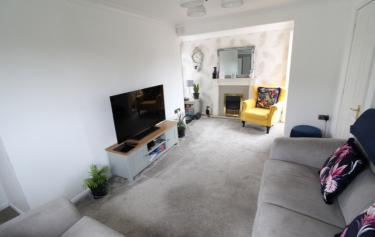

## **FULL DESCRIPTION**

An immaculately presented two bedroom park home situated in a stunning semi-rural location close to the sought after village of Oxenhope. The accommodation comprises of an entrance, the kitchen has a range of modern base and wall mounted units, integrated oven, hob and extractor fan, double glazed windows to the front and side. The spacious lounge measures approximately 16ft9 in length and has an electric fire, double glazed windows to the front and side and a double glazed door. There are two bedrooms, and a shower room with three piece modern suite comprising of a shower cubicle, WC, wash hand basin. Externally gardens to three sides with decking area and greenhouse. EPC exempt.